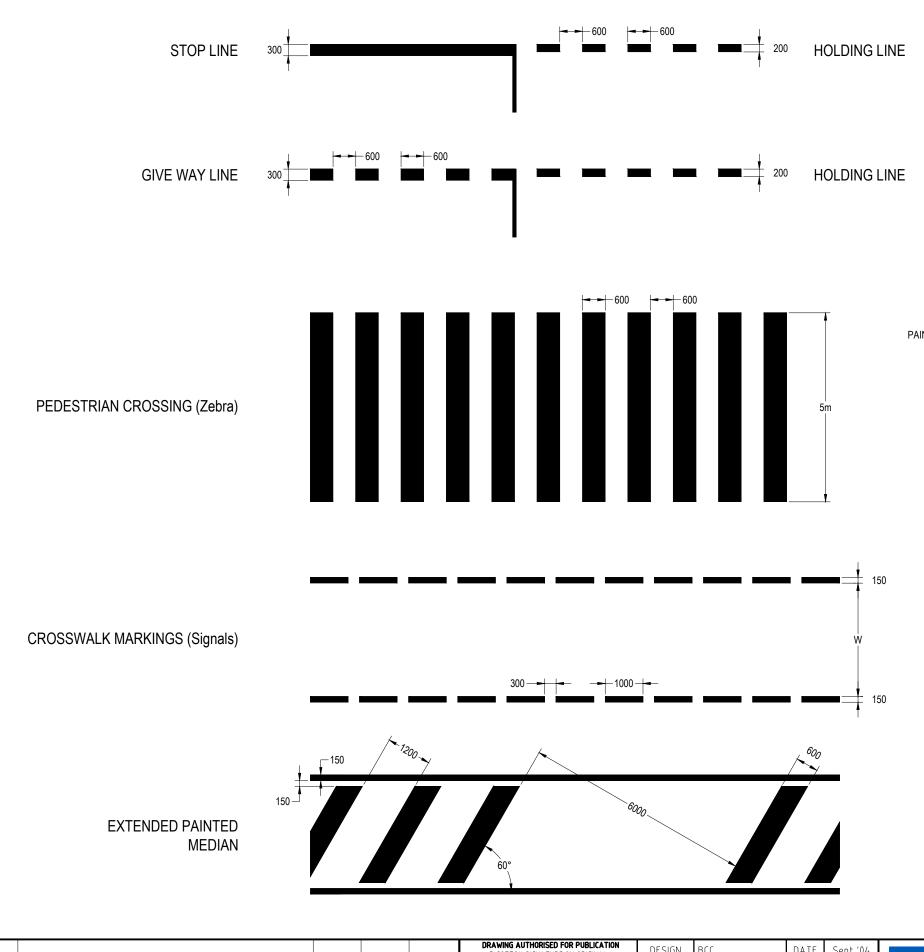

### CROSSWALK MARKINGS - WIDTHS

| APPLICATION          | W  |
|----------------------|----|
| MINIMUM              | 3m |
| SUBURBAN & CITY      | 3m |
| CITY CROSSING        | 4m |
| ALL SCHOOL CROSSINGS | 4m |

#### PAINTED MEDIAN - SPACING OF BARS

- FIRST 5 BARS USE 1200mm SPACING
- INTERMEDIATE BARS USE 6000mm SPACING

| ISSUE | AMENDMENT                                                                     | DRAWN<br>DATE | CHK'D<br>DATE | APPR'D<br>DATE | PRINCIPAL ENGINEER<br>STRATEGIC INFRASTRUCTURE MANAGEMENT         | ASSOCIATED<br>PLANS | SUPERSEDES UMS-842                                 |      |                |
|-------|-------------------------------------------------------------------------------|---------------|---------------|----------------|-------------------------------------------------------------------|---------------------|----------------------------------------------------|------|----------------|
| Α     | Drawing Converted from UMS Series April 2014                                  | APR '14       | APR '14       | APR '14        | B HANSEN SIGNATURE ON ORIGINAL<br>DATED 02/03/06                  | DRAWING<br>FILENAME | BSD-3152 (B) Pavement marking, transverse lines.do |      | erse lines.dwg |
| В     | Dimension Corrected on Median/Traffic Island Detail, Note 5 Reference Updated | OCT '17       | JUN '18       | NOV '18        | DESIGN APPROVED                                                   |                     | CA (GMc)                                           | DATE | Nov '05        |
|       |                                                                               |               |               |                | DATED 21/03/06  MANAGER CITY ASSETS, R.P.E.Q: 2546                | DRAWN               | CA (DJL)                                           | DATE | Sept '04       |
|       |                                                                               |               |               |                | DRAWING AUTHORISED FOR PUBLICATION P COTTON SIGNATURE ON ORIGINAL | DESIGN              | ВСС                                                | DATE | Sept '04       |