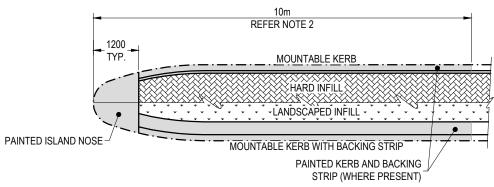

## PAINTED MEDIAN/TRAFFIC ISLAND KERB

(PAINT TOP AND FACE OF KERB)

## NOTES:

- 1. FOR PARKING BAYS REFER BSD-3161.
- KERB FACES ON ALL LARGE MEDIAN OR TRAFFIC ISLANDS OVER 30m ARE TO BE PAINTED 10.0m BACK FROM THE NOSE. ON SMALL ISLANDS LESS THAN 30m LONG THE FULL KERB PERIMETER OF THE MEDIAN OR TRAFFIC ISLANDIS TO BE PAINTED.
- FOR MEDIANS OR TRAFFIC ISLANDS WITH A SOLID CONCRETE NOSE, PAINT ENTIRE NOSE (TYPICALLY LANDSCAPE INFILL).
- 4. FOR OTHER MARKINGS, REFER TO THE MUTCD.
- FOR PAVEMENT MARKING MATERIAL DETAILS, REFER BCC REFERENCE SPECIFICATION FOR CIVIL ENGINEERING WORKS S155 ROAD PAVEMENT MARKING.
- 6. ALL DIMENSIONS IN MILLIMETRES (U.N.O.).

#### PAINTED MEDIAN - SPACING OF BARS

- FIRST 5 BARS USE 1200mm SPACING
- INTERMEDIATE BARS USE 6000mm SPACING

| ISSUE | AMENDMENT                                                                     | DRAWN<br>DATE | CHK'D<br>DATE | APPR'D<br>DATE | PRINCIPAL ENGINEER<br>STRATEGIC INFRASTRUCTURE MANAGEMENT         | ASSOCIATED<br>PLANS | SUPERSEDES UMS-842                                 |      |                |
|-------|-------------------------------------------------------------------------------|---------------|---------------|----------------|-------------------------------------------------------------------|---------------------|----------------------------------------------------|------|----------------|
| Α     | Drawing Converted from UMS Series April 2014                                  | APR '14       | APR '14       | APR '14        | B HANSEN SIGNATURE ON ORIGINAL<br>DATED 02/03/06                  | DRAWING<br>FILENAME | BSD-3152 (B) Pavement marking, transverse lines.do |      | erse lines.dwg |
| В     | Dimension Corrected on Median/Traffic Island Detail, Note 5 Reference Updated | OCT '17       | JUN '18       | NOV '18        | DESIGN APPROVED                                                   |                     | CA (GMc)                                           | DATE | Nov '05        |
|       |                                                                               |               |               |                | DATED 21/03/06  MANAGER CITY ASSETS, R.P.E.Q: 2546                | DRAWN               | CA (DJL)                                           | DATE | Sept '04       |
|       |                                                                               |               |               |                | DRAWING AUTHORISED FOR PUBLICATION P COTTON SIGNATURE ON ORIGINAL | DESIGN              | ВСС                                                | DATE | Sept '04       |