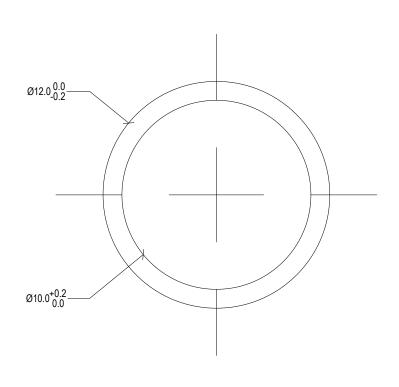

ACTUAL SIZE SCALE 1:1

FRONT VIEW SIDE VIEW PICTORIAL VIEW

DRINKING FOUNTAIN ACTUATOR BUSH SHEET13 OF 27

| DAILD DIGHTIIC |               |          |  |  |  |
|----------------|---------------|----------|--|--|--|
|                | SCALE 5       | :1       |  |  |  |
|                | DWG No.       |          |  |  |  |
|                | BSD-7331      |          |  |  |  |
|                | ORIGINAL SIZE | REVISION |  |  |  |
|                | Α3            | D        |  |  |  |