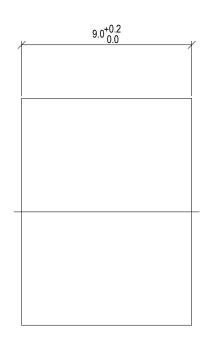

ACTUAL SIZE SCALE 1:1

FRONT VIEW SIDE VIEW PICTORIAL VIEW

DRINKING FOUNTAIN ACTUATOR BUSH SHEET13 OF 27

| DAILD DIGHTIIC |               |          |  |  |  |
|----------------|---------------|----------|--|--|--|
|                | SCALE 5       | :1       |  |  |  |
|                | DWG No.       |          |  |  |  |
|                | BSD-7331      |          |  |  |  |
|                | ORIGINAL SIZE | REVISION |  |  |  |
|                | Α3            | D        |  |  |  |