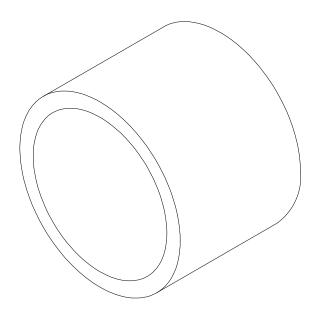

ACTUAL SIZE SCALE 1:1







FRONT VIEW SIDE VIEW PICTORIAL VIEW

## **STANDARDS**

DESIGNED IN ACCORDANCE WITH, AND FABRICATION TO MEET THE FOLLOWING STANDARDS:

- AS1428.4.1:2009, TACTILE GROUND SURFACE INDICATORS FOR THE ORIENTATION OF PEOPLE WITH VISION IMPAIRMENT.
- 2. AS1627.4 METAL FINISHING -PREPARATION AND PRE-TREATMENT OF SURFACES ABRASIVE BLAST CLEANING OF STEEL.
- 3. AS2312:2002/AMDT 1:2004, GUIDE TO PROTECTION OF IRON AND STEEL AGAINST EXTERIOR ATMOSPHERIC CORROSION, 1994.
- GUIDE TO ENGINEERING PRACTICE, 'PEDESTRIANS', PART 13, AUSTROADS.
- 5. AUSTRALIAN ROAD RULES , 1999, WWW.NRTC.GOV.AU
- 6. AS4506 -2005, METAL FINISHING-THERMOSET POWDER COATINGS.
- 7. AS4680:2006, HOT DIP GALVANISING.

## **NOTES**

- WELDING TO BE ACCORDANCE TO AS1554.1 CAT GP WELDING, ALL SHARP EDGES & BURRS REMOVED.
- PART SHOULD