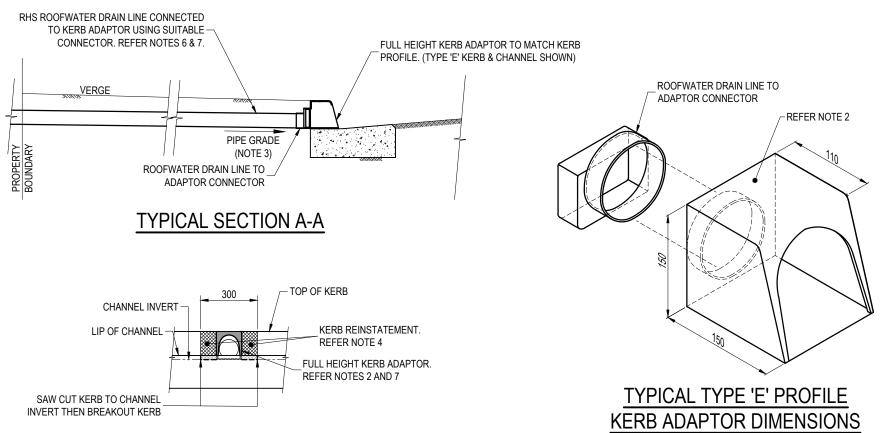

## NOTES:

- ROOFWATER DRAINS AND THEIR CONNECTION TO THE STORMWATER DRAINAGE NETWORK ARE THE RESPONSIBILITY OF THE PROPERTY OWNER. THE PROPERTY OWNER IS RESPONSIBLE FOR THE RESTORATION OF THE AFFECTED KERB, VERGE AND FOOTPATH.
- FULL HEIGHT KERB ADAPTOR TO MATCH KERB & CHANNEL PROFILES AND CONFORM TO REFERENCE SPECIFICATION FOR CIVIL ENGINEERING WORKS \$150 ROADWORKS, SECTION 5.3. REFER BSD-2001 FOR KERB PROFILE DETAIL
- PROVIDE SINGLE PIECE/MULTIPLE OUTLET ADAPTOR OR MIN. 500mm CLEARANCE BETWEEN SINGLE OUTLETS WITH, A MIN. 300mm CLEARANCE FROM ALL OUTLETS TO DRIVEWAY TAPERS.
- AT EXISTING KERB & CHANNEL SAW CUT AS NECESSARY. REINSTATE WITH N25 CONCRETE IN ACCORDANCE WITH AS1379 AND AS3600 TO CLEAN CONCRETE FACE.
- 5. ROOFWATER DRAIN ACROSS VERGE TO BE LAID WITH THE MAXIMUM AVAILABLE COVER AND WITH A MINIMUM GRADE OF 1 IN 80.
- IN COLLECTOR ROADS OR IN LOW DENSITY RESIDENTIAL STREETS PROVIDE SINGLE 125x75 RHS
  ROOFWATER DRAIN FOR FULL WIDTH OF VERGE. ROOFWATER DRAIN TO CONNECT TO FULL HEIGHT
  KERB ADAPTOR.
- OTHER THAN SINGLE DWELLINGS, PROVIDE SINGLE OR MULTIPLE RHS ROOFWATER DRAINS ACROSS FULL WIDTH OF VERGE. ROOFWATER DRAIN(S) TO CONNECT TO FULL HEIGHT SINGLE PIECE/MULTIPLE OUTLET ADAPTOR KERB ADAPTOR. GENERALLY 102x76, 125x75, 152x76 OR 185x65 RHS.
- 8. RHS TO BE MIN. 3mm WALL THICKNESS.
- RHS TO BE HOT DIPPED GALVANISED STEEL TO AS/NZS4680 OR ZINC-ALLOY COATED STEEL TO ZM275 COATING CLASS AS SPECIFIED IN AS1397.
- CUT ENDS OF RHS TO BE TREATED WITH A COLD GALVANISING MATERIAL OR APPROPRIATE ANTI-CORROSION TREATMENT.
- 11. REINSTATE ANY CONSTRUCTED PATH TO MATCH ORIGINAL FINISH
- 2. ALL DIMENSIONS IN MILLIMETRES (U.N.O.)

TYPICAL TYPE 'D' PROFILE KERB ADAPTOR DIMENSIONS