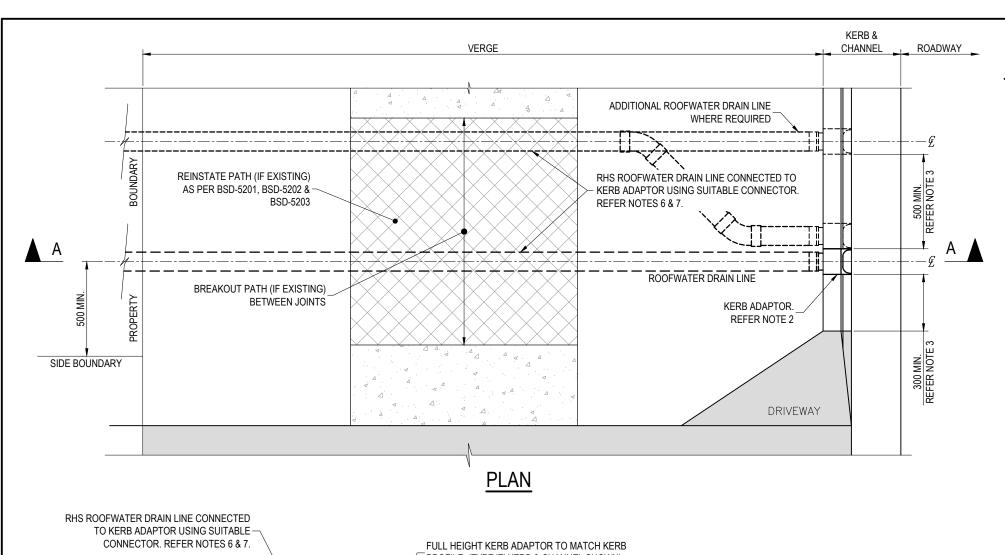

## NOTES:

- ROOFWATER DRAINS AND THEIR CONNECTION TO THE STORMWATER DRAINAGE NETWORK ARE THE RESPONSIBILITY OF THE PROPERTY OWNER. THE PROPERTY OWNER IS RESPONSIBLE FOR THE RESTORATION OF THE AFFECTED KERB, VERGE AND FOOTPATH.
- FULL HEIGHT KERB ADAPTOR TO MATCH KERB & CHANNEL PROFILES AND CONFORM TO REFERENCE SPECIFICATION FOR CIVIL ENGINEERING WORKS \$150 ROADWORKS, SECTION 5.3. REFER BSD-2001 FOR KERB PROFILE DETAIL
- PROVIDE SINGLE PIECE/MULTIPLE OUTLET ADAPTOR OR MIN. 500mm CLEARANCE BETWEEN SINGLE OUTLETS WITH, A MIN. 300mm CLEARANCE FROM ALL OUTLETS TO DRIVEWAY TAPERS.
- AT EXISTING KERB & CHANNEL SAW CUT AS NECESSARY. REINSTATE WITH N25 CONCRETE IN ACCORDANCE WITH AS1379 AND AS3600 TO CLEAN CONCRETE FACE.
- 5. ROOFWATER DRAIN ACROSS VERGE TO BE LAID WITH THE MAXIMUM AVAILABLE COVER AND WITH A MINIMUM GRADE OF 1 IN 80.
- IN COLLECTOR ROADS OR IN LOW DENSITY RESIDENTIAL STREETS PROVIDE SINGLE 125x75 RHS
  ROOFWATER DRAIN FOR FULL WIDTH OF VERGE. ROOFWATER DRAIN TO CONNECT TO FULL HEIGHT
  KERB ADAPTOR.
- OTHER THAN SINGLE DWELLINGS, PROVIDE SINGLE OR MULTIPLE RHS ROOFWATER DRAINS ACROSS FULL WIDTH OF VERGE. ROOFWATER DRAIN(S) TO CONNECT TO FULL HEIGHT SINGLE PIECE/MULTIPLE OUTLET ADAPTOR KERB ADAPTOR. GENERALLY 102x76, 125x75, 152x76 OR 185x65 RHS.
- 8. RHS TO BE MIN. 3mm WALL THICKNESS.
- RHS TO BE HOT DIPPED GALVANISED STEEL TO AS/NZS4680 OR ZINC-ALLOY COATED STEEL TO ZM275 COATING CLASS AS SPECIFIED IN AS1397.
- CUT ENDS OF RHS TO BE TREATED WITH A COLD GALVANISING MATERIAL OR APPROPRIATE ANTI-CORROSION TREATMENT.
- 11. REINSTATE ANY CONSTRUCTED PATH TO MATCH ORIGINAL FINISH
- 2. ALL DIMENSIONS IN MILLIMETRES (U.N.O.)

TYPICAL TYPE 'D' PROFILE KERB ADAPTOR DIMENSIONS