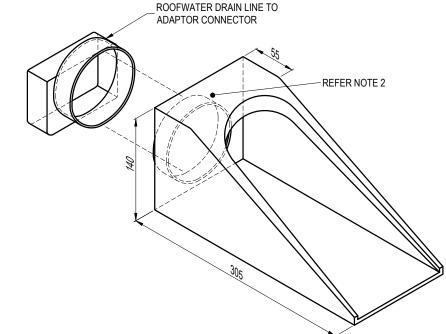

## NOTES:

- ROOFWATER DRAINS AND THEIR CONNECTION TO THE STORMWATER DRAINAGE NETWORK ARE THE RESPONSIBILITY OF THE PROPERTY OWNER. THE PROPERTY OWNER IS RESPONSIBLE FOR THE RESTORATION OF THE AFFECTED KERB, VERGE AND FOOTPATH.
- FULL HEIGHT KERB ADAPTOR TO MATCH KERB & CHANNEL PROFILES AND CONFORM TO REFERENCE SPECIFICATION FOR CIVIL ENGINEERING WORKS \$150 ROADWORKS, SECTION 5.3. REFER BSD-2001 FOR KERB PROFILE DETAIL
- PROVIDE SINGLE PIECE/MULTIPLE OUTLET ADAPTOR OR MIN. 500mm CLEARANCE BETWEEN SINGLE OUTLETS WITH, A MIN. 300mm CLEARANCE FROM ALL OUTLETS TO DRIVEWAY TAPERS.
- AT EXISTING KERB & CHANNEL SAW CUT AS NECESSARY. REINSTATE WITH N25 CONCRETE IN ACCORDANCE WITH AS1379 AND AS3600 TO CLEAN CONCRETE FACE.
- 5. ROOFWATER DRAIN ACROSS VERGE TO BE LAID WITH THE MAXIMUM AVAILABLE COVER AND WITH A MINIMUM GRADE OF 1 IN 80.
- IN COLLECTOR ROADS OR IN LOW DENSITY RESIDENTIAL STREETS PROVIDE SINGLE 125x75 RHS
  ROOFWATER DRAIN FOR FULL WIDTH OF VERGE. ROOFWATER DRAIN TO CONNECT TO FULL HEIGHT
  KERB ADAPTOR.
- OTHER THAN SINGLE DWELLINGS, PROVIDE SINGLE OR MULTIPLE RHS ROOFWATER DRAINS ACROSS FULL WIDTH OF VERGE. ROOFWATER DRAIN(S) TO CONNECT TO FULL HEIGHT SINGLE PIECE/MULTIPLE OUTLET ADAPTOR KERB ADAPTOR. GENERALLY 102x76, 125x75, 152x76 OR 185x65 RHS.
- 8. RHS TO BE MIN. 3mm WALL THICKNESS.
- RHS TO BE HOT DIPPED GALVANISED STEEL TO AS/NZS4680 OR ZINC-ALLOY COATED STEEL TO ZM275 COATING CLASS AS SPECIFIED IN AS1397.
- CUT ENDS OF RHS TO BE TREATED WITH A COLD GALVANISING MATERIAL OR APPROPRIATE ANTI-CORROSION TREATMENT.
- 11. REINSTATE ANY CONSTRUCTED PATH TO MATCH ORIGINAL FINISH
- 2. ALL DIMENSIONS IN MILLIMETRES (U.N.O.)

TYPICAL TYPE 'D' PROFILE KERB ADAPTOR DIMENSIONS