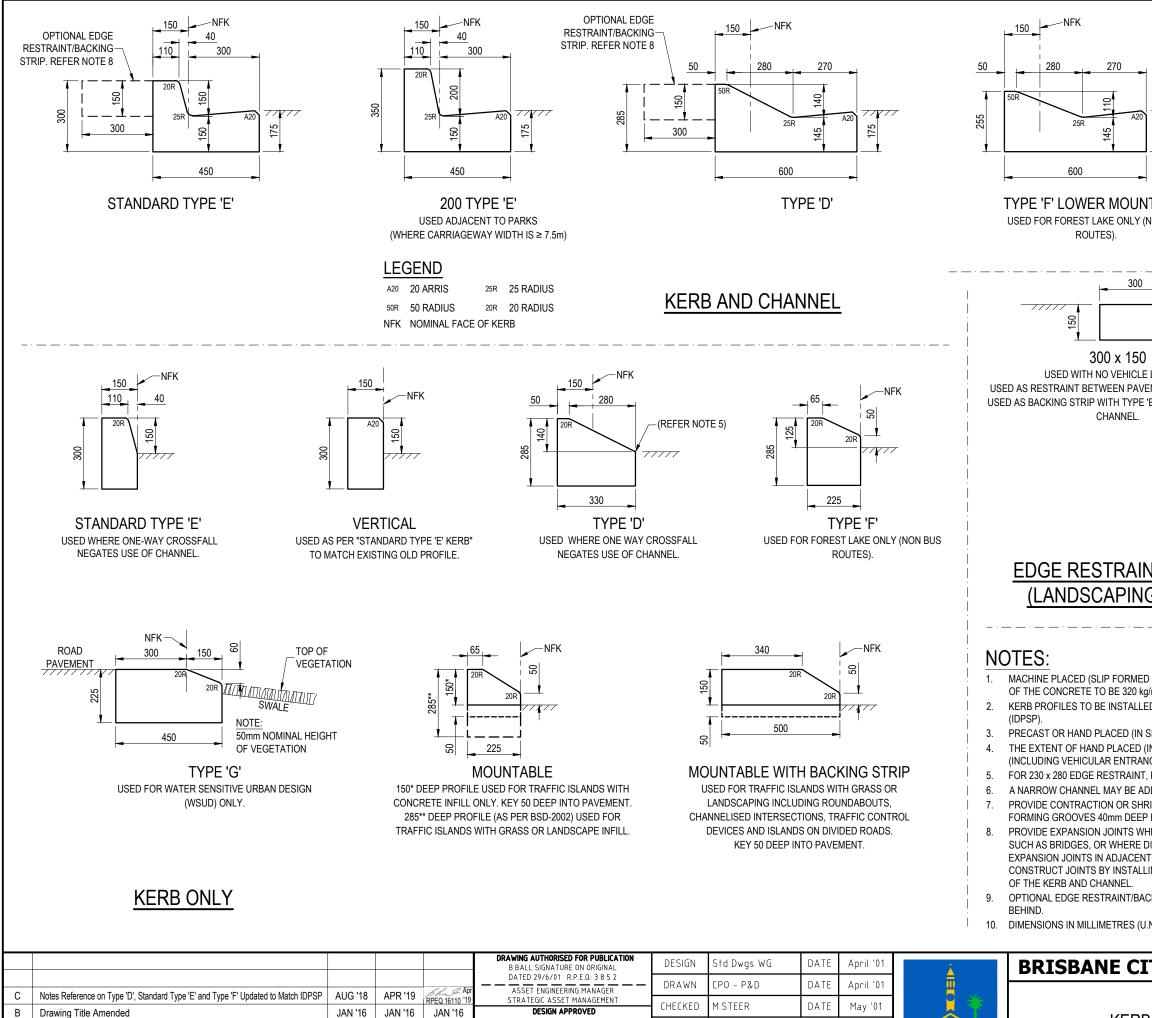

millin

**RISBANE CITY** 

|                                                                                                                                                                                                                                                                                                                                                                                                                                                                                                                                                                                                                                                                                                                                                                            | -75R<br>n 10   1 in 10 A20<br>600           |
|----------------------------------------------------------------------------------------------------------------------------------------------------------------------------------------------------------------------------------------------------------------------------------------------------------------------------------------------------------------------------------------------------------------------------------------------------------------------------------------------------------------------------------------------------------------------------------------------------------------------------------------------------------------------------------------------------------------------------------------------------------------------------|---------------------------------------------|
|                                                                                                                                                                                                                                                                                                                                                                                                                                                                                                                                                                                                                                                                                                                                                                            | 600                                         |
| MOUNTABLE<br>KE ONLY (NON BUS<br>S).                                                                                                                                                                                                                                                                                                                                                                                                                                                                                                                                                                                                                                                                                                                                       | INVERT                                      |
| D x 150<br>VEHICLE LOADING. USED                                                                                                                                                                                                                                                                                                                                                                                                                                                                                                                                                                                                                                                                                                                                           | 150 x 150<br>WITH NO VEHICLE LOADING.       |
| EEN PAVEMENT AND/OR GRASS. USED AS RESTRAINT BETWEEN PAVEMENT<br>ITH TYPE 'E' AND TYPE 'D' KERB & AND/OR GRASS.<br>JANNEL.                                                                                                                                                                                                                                                                                                                                                                                                                                                                                                                                                                                                                                                 |                                             |
| 280 MIN.                                                                                                                                                                                                                                                                                                                                                                                                                                                                                                                                                                                                                                                                                                                                                                   | 230<br>230 MIN.<br>230 MIN.<br>REFER NOTE 4 |
| TRAINTS230 x 280 (MIN.)USED FOR MAINTENANCE VEHICLE LOADING ONLY.USED FOR RESTRAINING PAVERS FROM PAVEMENT<br>OR GRASS.                                                                                                                                                                                                                                                                                                                                                                                                                                                                                                                                                                                                                                                    |                                             |
| P FORMED OR EXTRUDED) CONCRETE TO BE GRADE S32, MINIMUM CEMENT CONTENT<br>BE 320 kg/m <sup>3</sup> .<br>INSTALLED AS PER THE INFRASTRUCTURE DESIGN PLANNING SCHEME POLICY                                                                                                                                                                                                                                                                                                                                                                                                                                                                                                                                                                                                  |                                             |
| ACED (IN SITU) CONCRETE TO BE GRADE N25.<br>PLACED (IN SITU) CONCRETE MUST NOT EXCEED 20m IN CONTIGUOUS LENGTHS<br>R ENTRANCES AND KERB RAMPS).<br>ESTRAINT, PROVIDE A MINIMUM DEPTH OF 230mm CLEAR OF ANY PAVER THICKNESS.<br>MAY BE ADDED TO TYPE 'D' KERB PROFILE IF APPROVED.<br>IN OR SHRINKAGE CONTROL JOINTS AT REGULAR INTERVALS NOT EXCEEDING 4m, BY<br>DOMM DEEP BY 6mm WIDE.<br>IOINTS WHERE THE KERB AND CHANNEL ABUTS SUBSTANTIAL EXISTING STRUCTURES<br>WHERE DIRECTED. WHERE RELEVANT, LOCATE JOINTS TO LINE UP WITH THE<br>ADJACENT STRUCTURES SUCH AS RIGID PAVEMENTS AND CONCRETE SLABS.<br>Y INSTALLING 10mm THICK COMPRESSIBLE PACKING FOR THE FULL WIDTH AND DEPTH<br>INNEL.<br>RAINT/BACKING STRIP MAY BE USED FOR KERB AND CHANNEL WITH LANDSCAPING |                                             |
| ETRES (U.N.O.).                                                                                                                                                                                                                                                                                                                                                                                                                                                                                                                                                                                                                                                                                                                                                            |                                             |
| E CITY COUNCIL STANDARD DRAWING                                                                                                                                                                                                                                                                                                                                                                                                                                                                                                                                                                                                                                                                                                                                            |                                             |
| KERB PROFILES                                                                                                                                                                                                                                                                                                                                                                                                                                                                                                                                                                                                                                                                                                                                                              | SCALE NOT TO SCALE<br>DWG NO.<br>BSD-2001   |
|                                                                                                                                                                                                                                                                                                                                                                                                                                                                                                                                                                                                                                                                                                                                                                            | ORIGINAL SIZE REVISION<br>A3 C              |
|                                                                                                                                                                                                                                                                                                                                                                                                                                                                                                                                                                                                                                                                                                                                                                            |                                             |