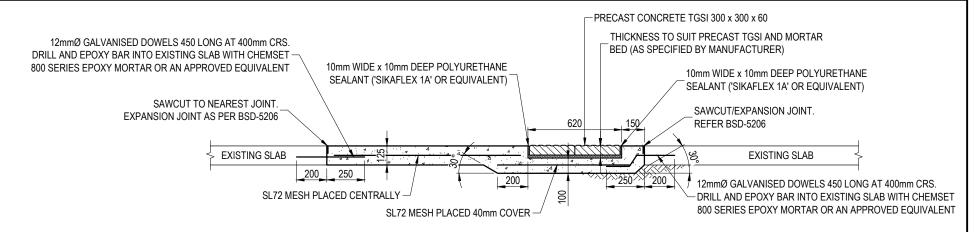

BY AS1428.4.1. THE TGSI SELECTION WAS THE RESULT OF INDEPENDENT TESTING USING THE METHODOLOGY SETOUT IN APPENDIX E OF AS1428.4.1.
- 5. RETROFIT AND TEMPORARY INSTALLATIONS TGSI TYPES:
  - RETROFIT INSTALLATIONS: POLYMER COMPOSITE TGSI;
- TEMPORARY INSTALLATIONS: POLYMER COMPOSIT OR POLYURETHANE TGSI.
- 6. TEMPORARY AND RETROFIT SITUATIONS ARE DEFINED AS:
  - EXISTING SURFACES WHERE IT IS IMPRACTICAL TO INSTALL CONCRETE PAVER TGSI;
  - RETRO-FITTING TO BRIDGE STRUCTURES;
  - PRE-TENSIONED AND CANTILEVERED SLABS/STRUCTURES;
  - TEMPORARY BUS STOPS;
  - BRICK AND CLAY INTERLOCKING PAVER SURFACES;
  - SERVICE PIT LIDS;
  - HOARDING AND GANTRY SITUATIONS.
- POLYMER COMPOSITE AND POLYURETHANE TGSI TO BE INSTALLED TO MANUFACTURERS/SUPPLIERS REQUIREMEMTS.
- 8. DIMENSIONS IN MILLIMETRES (U.N.O.)



#### JOIN TO EXISTING CONCRETE PATH



## **NEW CONSTRUCTION**



## **ASPHALT SURFACE**



#### KERB RAMP INSTALLATION

#### DRAWING AUTHORISED FOR PUBLICATION DESIGN Std Dwgs WG DEC '14 I CONDRIC APPROVED JUNE 2015 DRAWN PO - P&D DATE DEC '14 ASSET ENGINEERING MANAGER CHECKE VICKI MARTIN JAN '15 DESIGN APPROVED FEB '19 APR '19 Notes 2, 5 & 6, Kerb Ramp Detail & Add. Material Type Added to Temporary & Retrofit Installations (Note 5) RPEQ 16110 '19 VICKI MARTIN DRAWING FILENAME BSD-5218 (B) Tactile ground surface indicator detail.dw, DEC '14 DEC '14 JUN '15 Original Issue SIGNATURE ON ORIGINAL APPR'D DRAWN PRINCIPAL PLANNING OFFICER ISSUE **AMENDMENT** URBAN DESIGN



# **BRISBANE CITY COUNCIL STANDARD DRAWING**

TACTILE GROUND SURFACE INDICATOR DETAIL

| DAND DI       | MATIA          |