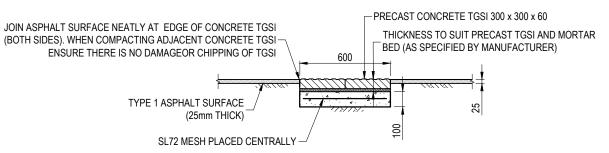

ESTING USING THE METHODOLOGY SETOUT IN APPENDIX E OF AS1428.4.1.
- 5. RETROFIT AND TEMPORARY INSTALLATIONS TGSI TYPES:
  - RETROFIT INSTALLATIONS: POLYMER COMPOSITE TGSI;
- TEMPORARY INSTALLATIONS: POLYMER COMPOSIT OR POLYURETHANE TGSI.
- 6. TEMPORARY AND RETROFIT SITUATIONS ARE DEFINED AS:
  - EXISTING SURFACES WHERE IT IS IMPRACTICAL TO INSTALL CONCRETE PAVER TGSI;
  - RETRO-FITTING TO BRIDGE STRUCTURES;
  - PRE-TENSIONED AND CANTILEVERED SLABS/STRUCTURES;
  - TEMPORARY BUS STOPS;
  - BRICK AND CLAY INTERLOCKING PAVER SURFACES;
  - SERVICE PIT LIDS;
  - HOARDING AND GANTRY SITUATIONS.
- POLYMER COMPOSITE AND POLYURETHANE TGSI TO BE INSTALLED TO MANUFACTURERS/SUPPLIERS REQUIREMEMTS.
- 8. DIMENSIONS IN MILLIMETRES (U.N.O.)



#### JOIN TO EXISTING CONCRETE PATH



## **NEW CONSTRUCTION**



## **ASPHALT SURFACE**



#### KERB RAMP INSTALLATION

#### DRAWING AUTHORISED FOR PUBLICATION DESIGN Std Dwgs WG DEC '14 I CONDRIC APPROVED JUNE 2015 DRAWN PO - P&D DATE DEC '14 ASSET ENGINEERING MANAGER CHECKE VICKI MARTIN JAN '15 DESIGN APPROVED FEB '19 APR '19 Notes 2, 5 & 6, Kerb Ramp Detail & Add. Material Type Added to Temporary & Retrofit Installations (Note 5) RPEQ 16110 '19 VICKI MARTIN DRAWING FILENAME BSD-5218 (B) Tactile ground surface indicator detail.dw, DEC '14 DEC '14 JUN '15 Original Issue SIGNATURE ON ORIGINAL APPR'D DRAWN PRINCIPAL PLANNING OFFICER ISSUE **AMENDMENT** URBAN DESIGN



# **BRISBANE CITY COUNCIL STANDARD DRAWING**

TACTILE GROUND SURFACE INDICATOR DETAIL

| DAND DI       | MATIA          |  |  |
|---------------|----------------|--|--|
| SCALE NOT TO  |