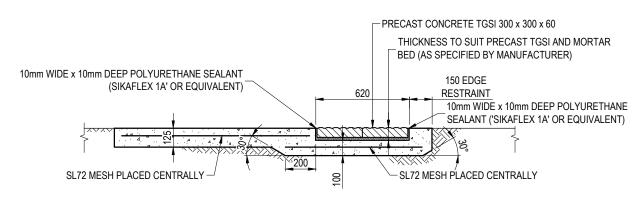

THE RESULT OF INDEPENDENT TESTING USING THE METHODOLOGY SETOUT IN APPENDIX E OF AS1428.4.1.
- 5. RETROFIT AND TEMPORARY INSTALLATIONS TGSI TYPES:
  - RETROFIT INSTALLATIONS: POLYMER COMPOSITE TGSI;
- TEMPORARY INSTALLATIONS: POLYMER COMPOSIT OR POLYURETHANE TGSI.
- 6. TEMPORARY AND RETROFIT SITUATIONS ARE DEFINED AS:
  - EXISTING SURFACES WHERE IT IS IMPRACTICAL TO INSTALL CONCRETE PAVER TGSI;
  - RETRO-FITTING TO BRIDGE STRUCTURES;
  - PRE-TENSIONED AND CANTILEVERED SLABS/STRUCTURES;
  - TEMPORARY BUS STOPS;
  - BRICK AND CLAY INTERLOCKING PAVER SURFACES;
  - SERVICE PIT LIDS;
  - HOARDING AND GANTRY SITUATIONS.
- POLYMER COMPOSITE AND POLYURETHANE TGSI TO BE INSTALLED TO MANUFACTURERS/SUPPLIERS REQUIREMEMTS.
- 8. DIMENSIONS IN MILLIMETRES (U.N.O.)



#### JOIN TO EXISTING CONCRETE PATH



## **NEW CONSTRUCTION**



## **ASPHALT SURFACE**



#### KERB RAMP INSTALLATION

#### DRAWING AUTHORISED FOR PUBLICATION DESIGN Std Dwgs WG DEC '14 I CONDRIC APPROVED JUNE 2015 DRAWN PO - P&D DATE DEC '14 ASSET ENGINEERING MANAGER CHECKE VICKI MARTIN JAN '15 DESIGN APPROVED FEB '19 APR '19 Notes 2, 5 & 6, Kerb Ramp Detail & Add. Material Type Added to Temporary & Retrofit Installations (Note 5) RPEQ 16110 '19 VICKI MARTIN DRAWING FILENAME BSD-5218 (B) Tactile ground surface indicator detail.dw, DEC '14 DEC '14 JUN '15 Original Issue SIGNATURE ON ORIGINAL APPR'D DRAWN PRINCIPAL PLANNING OFFICER ISSUE **AMENDMENT** URBAN DESIGN



# **BRISBANE CITY COUNCIL STANDARD DRAWING**

TACTILE GROUND SURFACE INDICATOR DETAIL

| DAND DI       | MATIA          |  |  |
|---------------|---------------