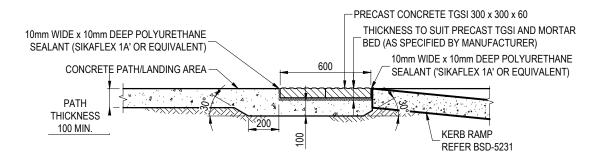

GY SETOUT IN APPENDIX E OF AS1428.4.1.
- 5. RETROFIT AND TEMPORARY INSTALLATIONS TGSI TYPES:
  - RETROFIT INSTALLATIONS: POLYMER COMPOSITE TGSI;
- TEMPORARY INSTALLATIONS: POLYMER COMPOSIT OR POLYURETHANE TGSI.
- 6. TEMPORARY AND RETROFIT SITUATIONS ARE DEFINED AS:
  - EXISTING SURFACES WHERE IT IS IMPRACTICAL TO INSTALL CONCRETE PAVER TGSI;
  - RETRO-FITTING TO BRIDGE STRUCTURES;
  - PRE-TENSIONED AND CANTILEVERED SLABS/STRUCTURES;
  - TEMPORARY BUS STOPS;
  - BRICK AND CLAY INTERLOCKING PAVER SURFACES;
  - SERVICE PIT LIDS;
  - HOARDING AND GANTRY SITUATIONS.
- POLYMER COMPOSITE AND POLYURETHANE TGSI TO BE INSTALLED TO MANUFACTURERS/SUPPLIERS REQUIREMEMTS.
- 8. DIMENSIONS IN MILLIMETRES (U.N.O.)



#### JOIN TO EXISTING CONCRETE PATH



## **NEW CONSTRUCTION**



## **ASPHALT SURFACE**



#### KERB RAMP INSTALLATION

#### DRAWING AUTHORISED FOR PUBLICATION DESIGN Std Dwgs WG DEC '14 I CONDRIC APPROVED JUNE 2015 DRAWN PO - P&D DATE DEC '14 ASSET ENGINEERING MANAGER CHECKE VICKI MARTIN JAN '15 DESIGN APPROVED FEB '19 APR '19 Notes 2, 5 & 6, Kerb Ramp Detail & Add. Material Type Added to Temporary & Retrofit Installations (Note 5) RPEQ 16110 '19 VICKI MARTIN DRAWING FILENAME BSD-5218 (B) Tactile ground surface indicator detail.dw, DEC '14 DEC '14 JUN '15 Original Issue SIGNATURE ON ORIGINAL APPR'D DRAWN PRINCIPAL PLANNING OFFICER ISSUE **AMENDMENT** URBAN DESIGN



# **BRISBANE CITY COUNCIL STANDARD DRAWING**

TACTILE GROUND SURFACE INDICATOR DETAIL

| DAND DI       | MATIA          |  |  |
|---------------|----------------|--|--|
| SCALE NOT TO  | E NOT TO SCALE |  |  |
| D