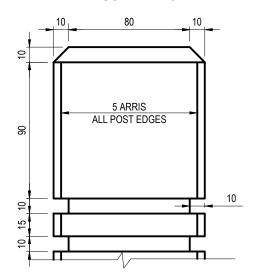

## POST TOP - DETAIL ELEVATION

SCALE: 1:2

ANGLED TOP HARDWOOD BOLLARD - SECTION SCALE: 1:10