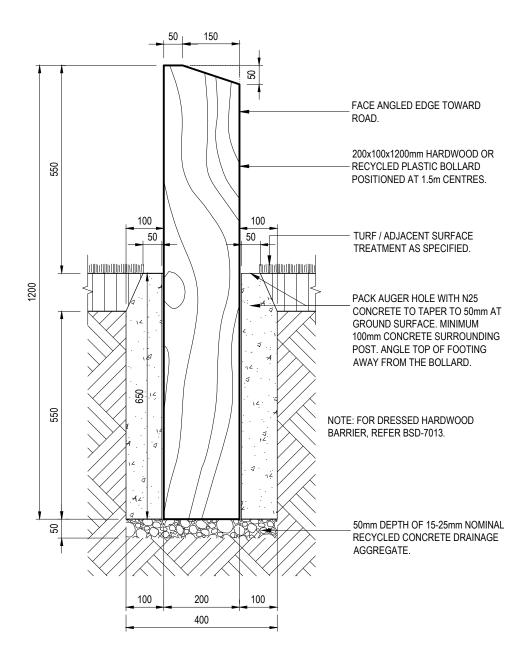

## POST TOP - DETAIL ELEVATION

SCALE: 1:2

ANGLED TOP HARDWOOD BOLLARD - SECTION SCALE: 1:10