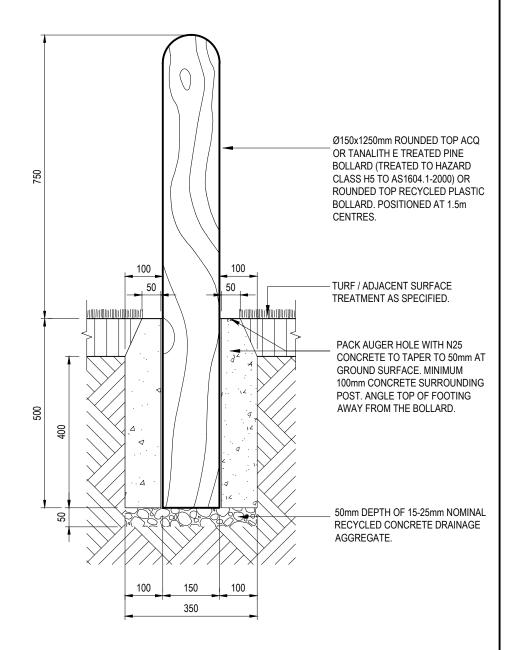

## DOME TOPPED BOLLARD - SECTION

SCALE: 1:10

| ISSUE | AMENDMENT                                          | DRAWN<br>DATE | CHK'D<br>DATE | APPR'D<br>DATE | PRICIPAL    |
|-------|----------------------------------------------------|---------------|---------------|----------------|-------------|
| Α     | Drawing Converted From UMS Series April 2014       | APR '14       | APR '14       | APR '14        |             |
| В     | 'Post Top - Detail Elevation' Dimensions Corrected | AUG '18       | APR '19       | APR '19        | LAUREN TEMP |
|       |                                                    |               |               |                | MANAGER IN  |
|       |                                                    |               |               |                | PAUL COTTON |