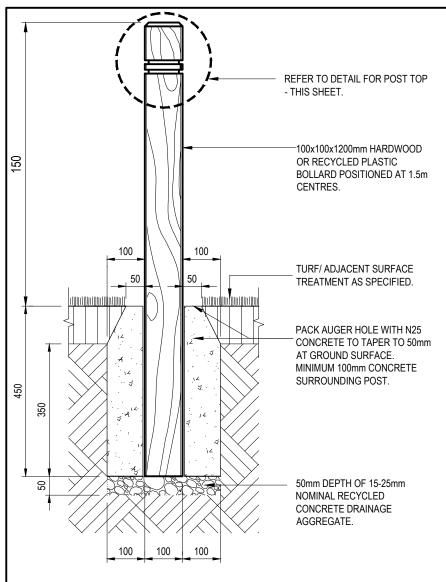

## **HERITAGE BOLLARD - SECTION**

SCALE: 1:10



## POST TOP - DETAIL ELEVATION

SCALE: 1:2



ANGLED TOP HARDWOOD BOLLARD - SECTION SCALE: 1:10



## DOME TOPPED BOLLARD - SECTION

SCALE: 1:10

| ISSUE | AMENDMENT                                          | DRAWN<br>DATE | CHK'D<br>DATE | APPR'D<br>DATE | PRICIPAL    |
|-------|----------------------------------------------------|---------------|---------------|----------------|-------------|
| Α     | Drawing Converted From UMS Series April 2014       | APR '14       | APR '14       | APR '14        |             |
| В     | 'Post Top - Detail Elevation' Dimensions Corrected | AUG '18       | APR '19       | APR '19        | LAUREN TEMP |
|       |                                                    |               |               |