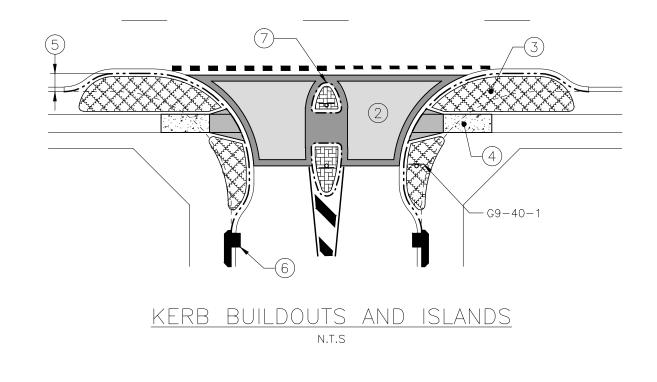

## NOTES

EXTENT OF KERB BUILDOUTS AND LOCATION OF ISLANDS SHALL BE DETERMINED BY TURNING 1. REQUIREMENTS OF LARGEST DESIGN VEHICLE.

(7)

ISLANDS ONLY N.T.S

(2)

- 2. COLOURED PAVEMENT TREATMENT AS PER BSD-3166.
- LANDSCAPING TO BUILDOUTS AS SPECIFIED. LANDSCAPING TO BE IN ACCORDANCE WITH M.U.T.C.D. FIGURE 2.2 'SIGHT DISTANCE GUIDELINES FOR USE OF STOP SIGNS', AND SHALL NOT UNREASONABLY OBSTRUCT VISIBILITY FOR MOTORISTS, CYCLISTS OR PEDESTRIANS. STREET TREES OPTIONAL. 3.
- DIRECTIONAL KERB RAMPS AS PER BSD-5231, WITH CONCRETE FOOTPATH AS PER BSD-5201 TO JOIN EXISTING. 4. KERB RAMPS TO ALIGN WITH ISLAND PEDESTRIAN SLOT.
- 5. BUILDOUTS TO MAJOR ROAD DEPENDENT ON AVAILBLE WIDTH TO LANE LINE OR BICYCLE LANE.
- STORMWATER DRAINAGE REQUIRED TO NEW LOW POINTS AT BUILDOUTS. 6.
- ISLAND NOSE SET BACK FROM FACE OF KERB 600mm OR AS REQUIRED FOR VEHICLE TURNING PATHS. 7.
- 8. FOR DESIGN NOTES, CONSTRUCTION NOTES AND LEGEND REFER TO BSD-3201.