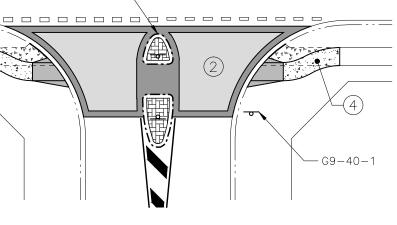

## NOTES

EXTENT OF KERB BUILDOUTS AND LOCATION OF ISLANDS SHALL BE DETERMINED BY TURNING 1. REQUIREMENTS OF LARGEST DESIGN VEHICLE.

(7)

ISLANDS ONLY N.T.S

(2)

- 2. COLOURED PAVEMENT TREATMENT AS PER BSD-3166.
- LANDSCAPING TO BUILDOUTS AS SPECIFIED. LANDSCAPING TO BE IN ACCORDANCE WITH M.U.T.C.D. FIGURE 2.2 'SIGHT DISTANCE GUIDELINES FOR USE OF STOP SIGNS', AND SHALL NOT UNREASONABLY OBSTRUCT VISIBILITY FOR MOTORISTS, CYCLISTS OR PEDESTRIANS. STREET TREES OPTIONAL. 3.
- DIRECTIONAL KERB RAMPS AS PER BSD-5231, WITH CONCRETE FOOTPATH AS PER BSD-5201 TO JOIN EXISTING. 4. KERB RAMPS TO ALIGN WITH ISLAND PEDESTRIAN SLOT.
- 5. BUILDOUTS TO MAJOR ROAD DEPENDENT ON AVAILBLE WIDTH TO LANE LINE OR BICYCLE LANE.
- STORMWATER DRAINAGE REQUIRED TO NEW LOW POINTS AT BUILDOUTS. 6.
- ISLAND NOSE SET BACK FROM FACE OF KERB 600mm OR AS REQUIRED FOR VEHICLE TURNING PATHS. 7.
- 8. FOR DESIGN NOTES, CONSTRUCTION NOTES AND LEGEND REFER TO BSD-3201.