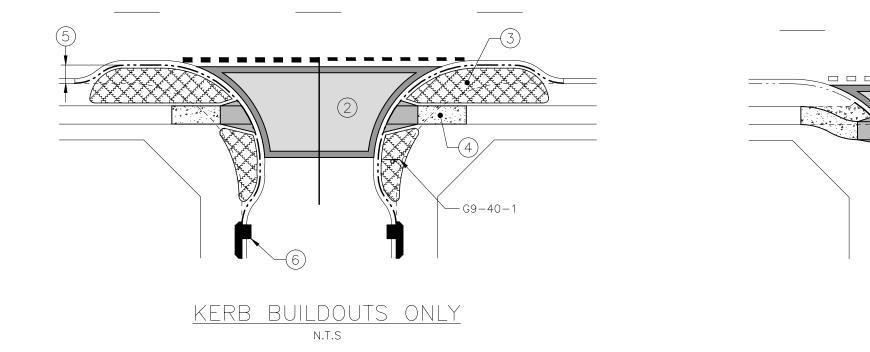

## NOTES

EXTENT OF KERB BUILDOUTS AND LOCATION OF ISLANDS SHALL BE DETERMINED BY TURNING 1. REQUIREMENTS OF LARGEST DESIGN VEHICLE.

(7)

ISLANDS ONLY N.T.S

(2)

- 2. COLOURED PAVEMENT TREATMENT AS PER BSD-3166.
- LANDSCAPING TO BUILDOUTS AS SPECIFIED. LANDSCAPING TO BE IN ACCORDANCE WITH M.U.T.C.D. FIGURE 2.2 'SIGHT DISTANCE GUIDELINES FOR USE OF STOP SIGNS', AND SHALL NOT UNREASONABLY OBSTRUCT VISIBILITY FOR MOTORISTS, CYCLISTS OR PEDESTRIANS. STREET TREES OPTIONAL. 3.
- DIRECTIONAL KERB RAMPS AS PER BSD-5231, WITH CONCRETE FOOTPATH AS PER BSD-5201 TO JOIN EXISTING. 4. KERB RAMPS TO ALIGN WITH ISLAND PEDESTRIAN SLOT.
- 5. BUILDOUTS TO MAJOR ROAD DEPENDENT ON AVAILBLE WIDTH TO LANE LINE OR BICYCLE LANE.
- STORMWATER DRAINAGE REQUIRED TO NEW LOW POINTS AT BUILDOUTS. 6.
- ISLAND NOSE SET BACK FROM FACE OF KERB 600mm OR AS REQUIRED FOR VEHICLE TURNING PATHS. 7.
- 8. FOR DESIGN NOTES, CONSTRUCTION NOTES AND LEGEND REFER TO BSD-3201.