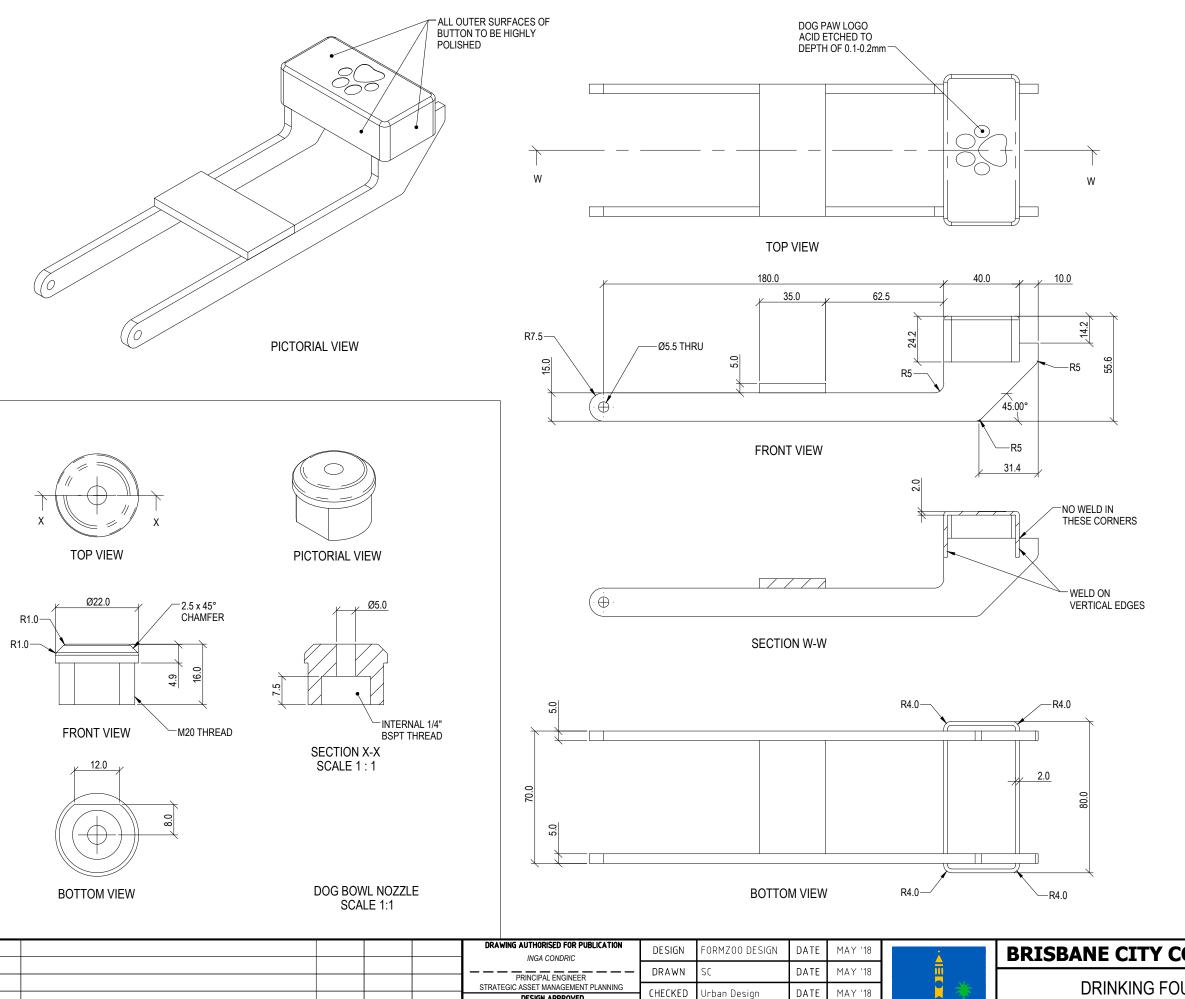

## **MATERIAL**

- MATERIAL: 316 STAINLESS STEEL
- COLOUR: NATURAL
- 3. FINISHES:

NOZZLE - 600 GRIT POLISHED ACTUATOR - DEBURRED FRAME WITH HIGHLY POLISHED BUTTON AND ETCHED LOGO.

| <b>BRISBANE CITY</b> | COUNCIL | <b>STANDARD</b> | <b>DRAWING</b> |
|----------------------|---------|-----------------|----------------|
|----------------------|---------|-----------------|----------------|

DRINKING FOUNTAIN DOG BOWL ACTUATOR & NOZZLE **SHEET 24 OF 27** 

| SCALE         | 1:2      |   |  |
|---------------|----------|---|--|
| DWG No.       |          | _ |  |
| BSD-7331      |          |   |  |
| ORIGINAL SIZE | REVISION |   |  |
| Α3            | А        |   |  |
|               |          |   |  |