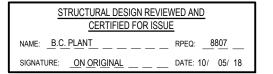

## **MATERIAL**

- MATERIAL: 316 STAINLESS STEEL
- COLOUR: NATURAL
- 3. FINISHES:

NOZZLE - 600 GRIT POLISHED ACTUATOR - DEBURRED FRAME WITH HIGHLY POLISHED BUTTON AND ETCHED LOGO.

| <b>BRISBANE CITY</b> | COUNCIL | <b>STANDARD</b> | <b>DRAWING</b> |
|----------------------|---------|-----------------|----------------|
|----------------------|---------|-----------------|----------------|

DRINKING FOUNTAIN DOG BOWL ACTUATOR & NOZZLE **SHEET 24 OF 27** 

| SCALE         | 1:2      |   |  |
|---------------|----------|---|--|
| DWG No.       |          | _ |  |
| BSD-7331      |          |   |  |
| ORIGINAL SIZE | REVISION |   |  |
| Α3            | А        |   |  |
|               |          |   |  |