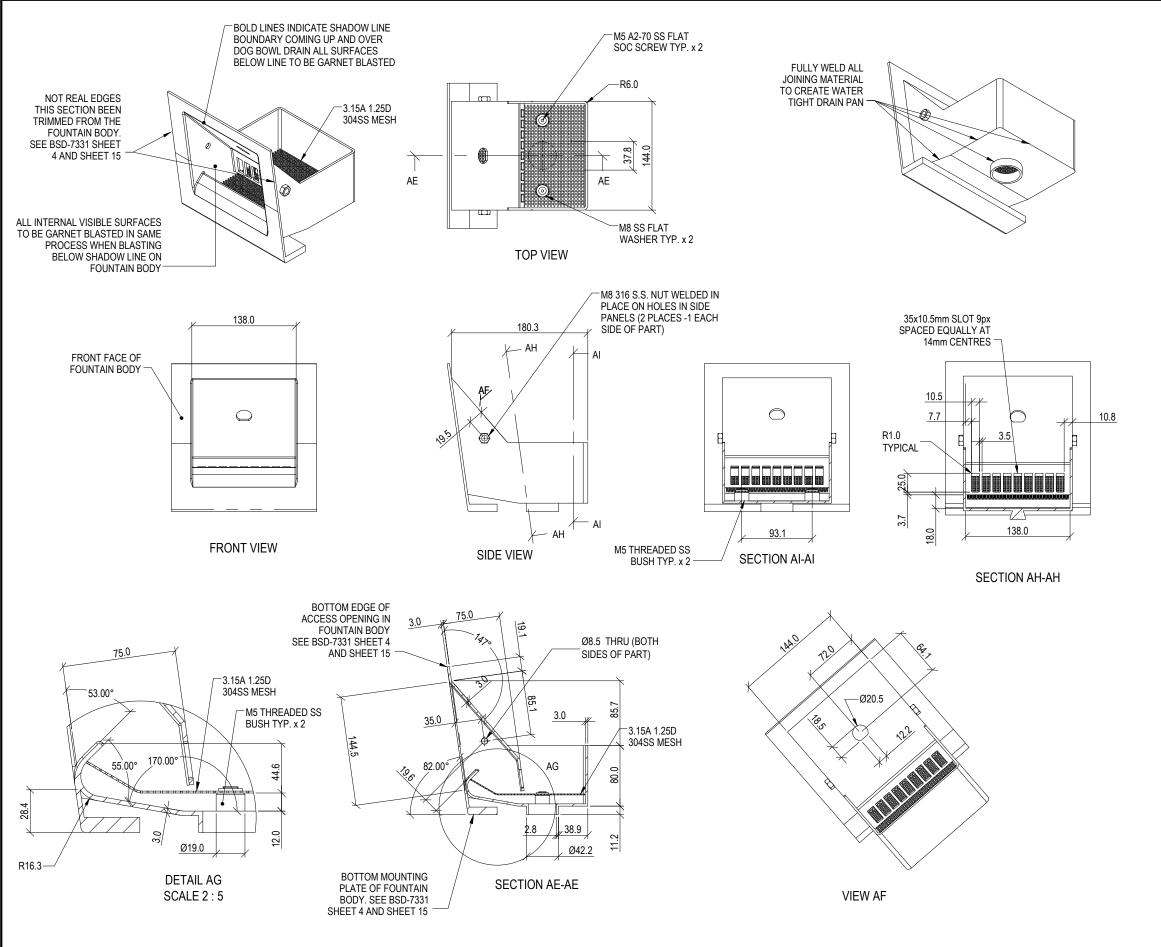

## **STANDARDS**

DESIGNED IN ACCORDANCE WITH, AND FABRICATION TO MEET THE FOLLOWING STANDARDS:

- AS1428.4.1:2009, TACTILE GROUND SURFACE INDICATORS FOR THE ORIENTATION OF PEOPLE WITH VISION IMPAIRMENT.
  - AS1627.4 METAL FINISHING -PREPARATION AND PRE-TREATMENT OF SURFACES - ABRASIVE BLAST CLEANING OF STEEL.
  - AS2312:2002/AMDT 1:2004, GUIDE TO PROTECTION OF IRON AND STEEL AGAINST EXTERIOR ATMOSPHERIC CORROSION, 1994.
- GUIDE TO ENGINEERING PRACTICE, 'PEDESTRIANS', PART 13, AUSTROADS.
- AUSTRALIAN ROAD RULES , 1999, WWW.NRTC.GOV.AU
- AS4506 -2005, METAL FINISHING-THERMOSET POWDER COATINGS.
- 7. AS4680:2006, HOT DIP GALVANISING.

## **NOTES**

- WELDING TO BE ACCORDANCE TO AS1554.1 CAT GP WELDING, ALL SHARP EDGES & BURRS REMOVED.
- PART SHOULD BE SUPPLIED CLEAN AND FREE FROM MARKS, BURRS, SCUFFS, DISTORTION AND WARPAGE.
- 3. ENSURE ANTI-SEIZE IS ON ALL NUTS AND BOLTS PRIOR TO ASSEMBLY.
- 4. DRAWING TO AS1100 DRAWING STANDARDS.
- 5. 316 S.S AND 316 S.S FASTENERS TO BE USED THROUGHOUT FOR COASTAL INSTALLATIONS OR ANY ENVIRONMENT WITH HIGH CORROSION.
- 6. ALL TOLERANCES ± 0.5mm UNLESS OTHERWISE SPECIFIED.

## <u>MATERIAL</u>

- 1. MATERIAL: 316 STAINLESS STEEL
- 2. COLOUR: NATURAL
- 3. FINISH: GARNET BLASTED AS PART OF FOUNTAIN BODY

| STRUCTURAL DESIGN REVIEWED AND<br>CERTIFIED FOR ISSUE |             |  |
|-------------------------------------------------------|-------------|--|
| NAME: B.C. PLANT RPEQ:                                | <u>8807</u> |  |
| SIGNATURE: ON ORIGINAL DATE: 1                        | 0/ 05/ 18   |  |