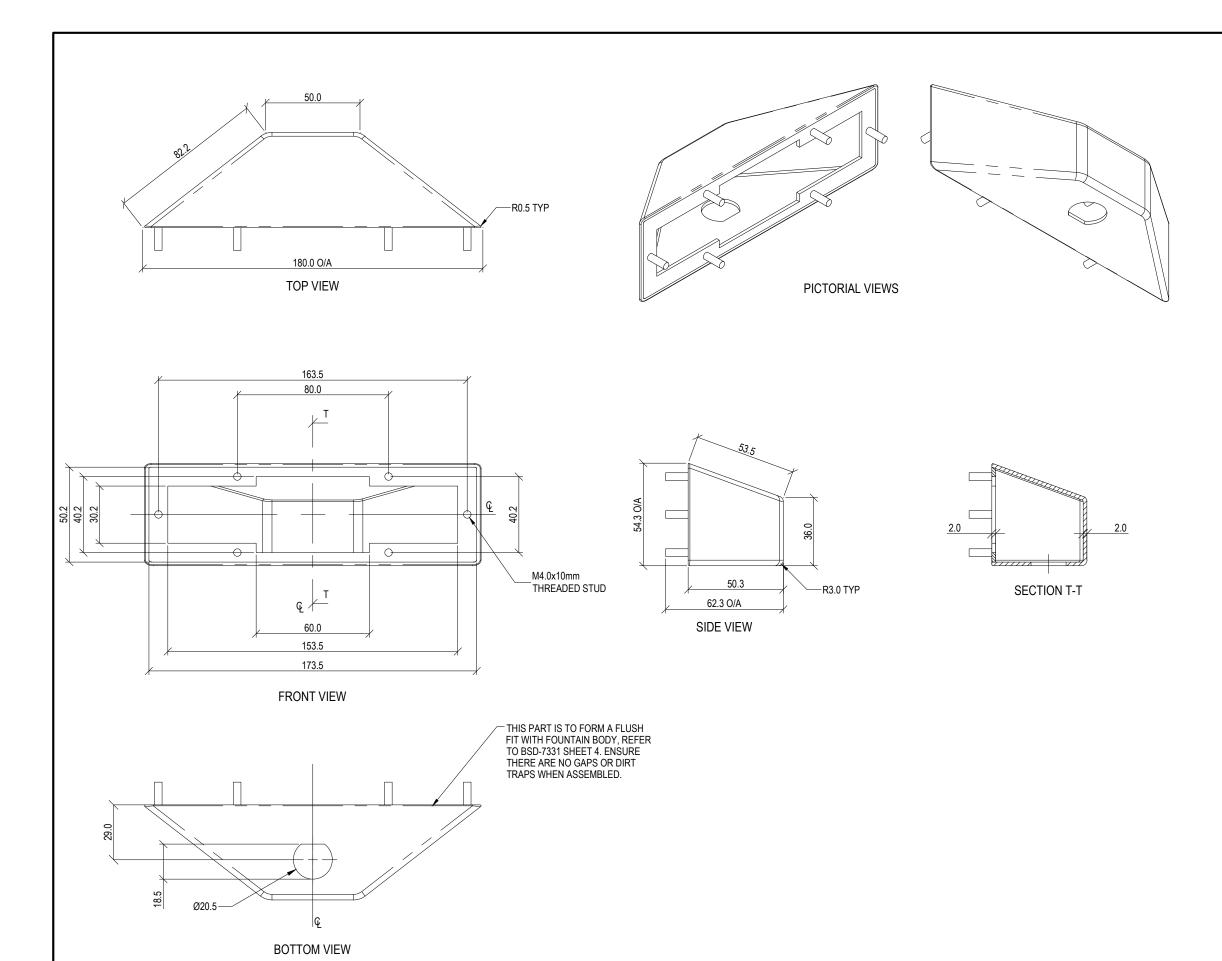

## **STANDARDS**

DESIGNED IN ACCORDANCE WITH, AND FABRICATION TO MEET THE FOLLOWING STANDARDS:

- AS1428.4.1:2009, TACTILE GROUND SURFACE INDICATORS FOR THE ORIENTATION OF PEOPLE WITH VISION IMPAIRMENT.
- AS1627.4 METAL FINISHING -PREPARATION AND PRE-TREATMENT OF SURFACES - ABRASIVE BLAST CLEANING OF STEEL.
- AS2312:2002/AMDT 1:2004, GUIDE TO PROTECTION OF IRON AND STEEL AGAINST EXTERIOR ATMOSPHERIC CORROSION, 1994.
- GUIDE TO ENGINEERING PRACTICE, 'PEDESTRIANS', PART 13, AUSTROADS.
- 5. AUSTRALIAN ROAD RULES , 1999, WWW.NRTC.GOV.AU
- 6. AS4506 -2005, METAL FINISHING-THERMOSET POWDER COATINGS.
- 7. AS4680:2006, HOT DIP GALVANISING.

## **NOTES**

- WELDING TO BE ACCORDANCE TO AS1554.1 CAT GP WELDING, ALL SHARP EDGES & BURRS REMOVED.
- PART SHOULD BE SUPPLIED CLEAN AND FREE FROM MARKS, BURRS, SCUFFS, DISTORTION AND WARPAGE.
- 3. ENSURE ANTI-SEIZE IS ON ALL NUTS AND BOLTS PRIOR TO ASSEMBLY.
- 4. DRAWING TO AS1100 DRAWING STANDARDS.
- 5. 316 S.S AND 316 S.S FASTENERS TO BE USED THROUGHOUT FOR COASTAL INSTALLATIONS OR ANY ENVIRONMENT WITH HIGH CORROSION.
- 6. ALL TOLERANCES ± 0.5mm UNLESS OTHERWISE SPECIFIED.

## **MATERIAL**

- 1. MATERIAL: 316 STAINLESS STEEL
- 2. COLOUR: NATURAL
- 3. FINISH: 600 GRIT POLISH

| STRUCTURAL DESIGN REVIEWED AND CERTIFIED FOR ISSUE |  |  |  |
|----------------------------------------------------|--|--|--|
| NAME: B.C. PLANT RPEQ:8807                         |  |  |  |
| SIGNATURE: ON ORIGINAL DATE: 10/ 05/ 18            |  |  |  |