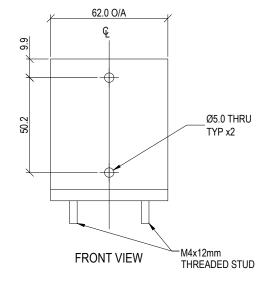

### **MATERIAL**

- 1. MATERIAL: 316 STAINLESS STEEL
- 2. COLOUR: NATURAL
- 3. FINISH: DEBURRED

| STRUCTURAL DESIGN REVIEWED AND |                   |  |
|--------------------------------|-------------------|--|
| CERTIFIED FOR ISSUE            |                   |  |
| NAME: B.C. PLANT               | RPEQ: <u>8807</u> |  |
| SIGNATURE: ON ORIGINAL         | DATE: 10/ 05/ 18  |  |