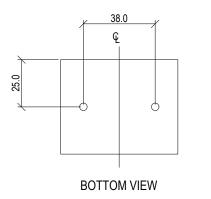

PICTORIAL VIEWS

# **BRISBANE CITY COUNCIL STANDARD DRAWING**

DRINKING FOUNTAIN VALVE MOUNT SHEET 21 OF 27

| SCALE 1       | :2       |
|---------------|----------|
| DWG No.       |          |
| BSD-7331      |          |
| ORIGINAL SIZE | REVISION |
| Δ3            | C        |