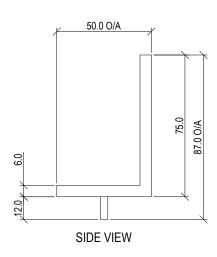

### **MATERIAL**

- 1. MATERIAL: 316 STAINLESS STEEL
- 2. COLOUR: NATURAL
- 3. FINISH: DEBURRED

| STRUCTURAL DESIGN REVIEWED AND |                   |  |
|--------------------------------|-------------------|--|
| CERTIFIED FOR ISSUE            |                   |  |
| NAME: B.C. PLANT               | RPEQ: <u>8807</u> |  |
| SIGNATURE: ON ORIGINAL         | DATE: 10/ 05/ 18  |  |