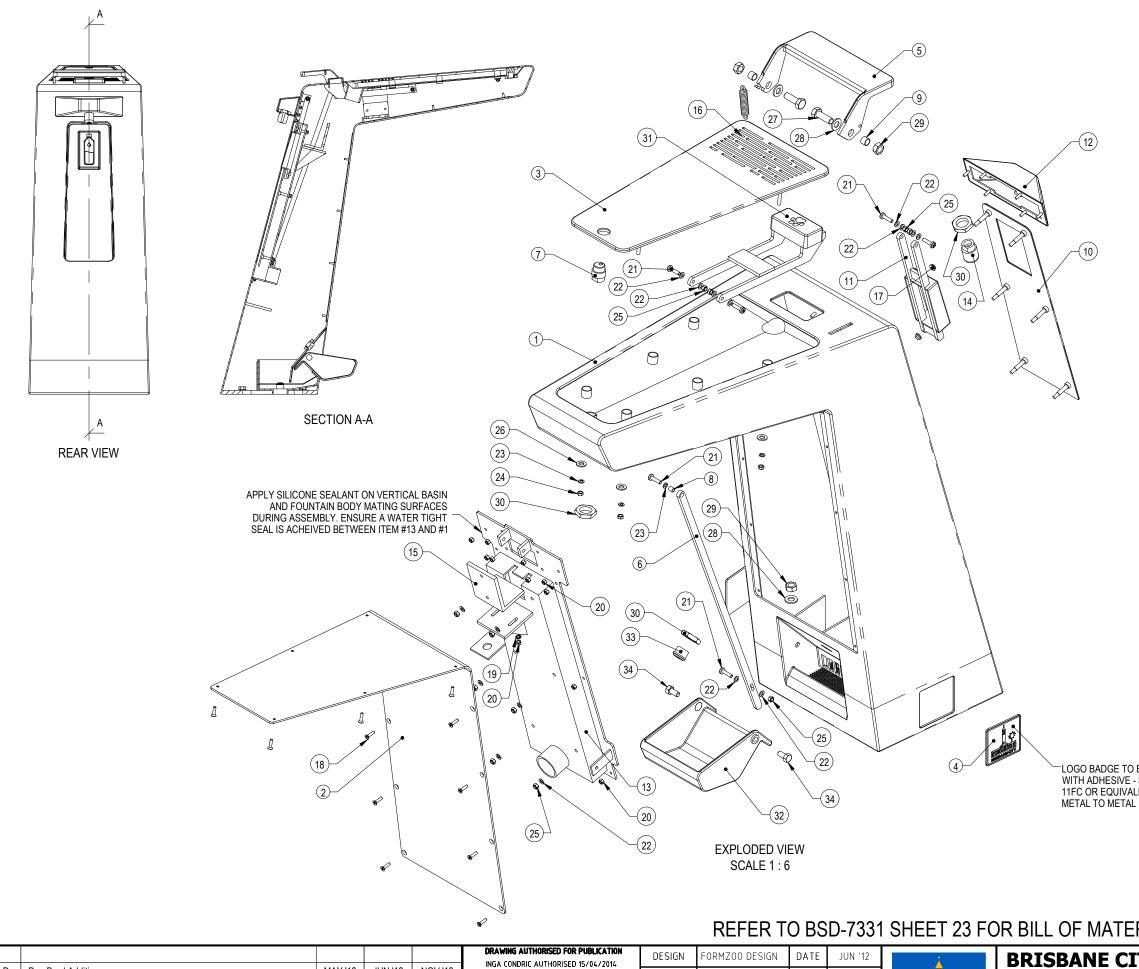

## NOTES

- 1. WELDING TO BE ACCORDANCE TO AS1554.1 CAT GP WELDING, ALL SHARP EDGES & BURRS REMOVED.
- 2. PART SHOULD BE SUPPLIED CLEAN AND FREE FROM MARKS, BURRS, SCUFFS, DISTORTION AND WARPAGE.
- 3. ENSURE ANTI-SEIZE IS ON ALL NUTS AND BOLTS PRIOR TO ASSEMBLY.
- 4. DRAWING TO AS1100 DRAWING STANDARDS.
- 5. 316 S.S AND 316 S.S FASTENERS TO BE USED THROUGHOUT FOR COASTAL INSTALLATIONS OR ANY ENVIRONMENT WITH HIGH CORROSION.
- 6. ALL TOLERANCES ± 1.5mm UNLESS OTHERWISE SPECIFIED.

## MATERIAL

- 1. MATERIAL: SEE COMPONENT DRAWING
- 2. COLOUR: SEE COMPONENT DRAWING
- 3. FINISH: SEE COMPONENT DRAWING

| STRUCTURAL DESIGN REVIEWED AND |                   |  |  |  |  |  |  |
|--------------------------------|-------------------|--|--|--|--|--|--|
| CERTIFIED FOR ISSUE            |                   |  |  |  |  |  |  |
| NAME: <u>B.C. PLANT</u>        | RPEQ: <u>8807</u> |  |  |  |  |  |  |
| SIGNATURE: ON ORIGINAL         | DATE: 10/ 05/ 18  |  |  |  |  |  |  |

| <b>BE SECURED</b> |
|-------------------|
| - SIKAFLEX        |
| LENT FOR          |
| BOND              |

| RIALS                       |                                   |            |  |  |  |  |  |  |
|-----------------------------|-----------------------------------|------------|--|--|--|--|--|--|
| TY COUNCIL STANDARD DRAWING |                                   |            |  |  |  |  |  |  |
| NG FOUNTAIN<br>SEMBLY       | scale 1:10<br>DWG No.<br>BSD-7331 |            |  |  |  |  |  |  |
| ET 2 OF 27                  | ORIGINAL SIZE                     | REVISION D |  |  |  |  |  |  |
|                             |                                   |            |  |  |  |  |  |  |