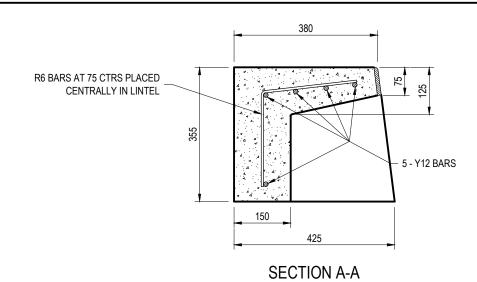

## NOTES:

- 1. PRECAST CONCRETE LINTEL TO BE GRADE N32 AND TO CONFORM TO AS 3600.
- 2. COVER TO ALL BARS TO BE 40 MIN.
- 3. REINFORCEMENT STEEL TO CONFORM TO AS/NZS 4671.
- 4. EACH LIFTING ANCHOR TO BE "SWIFTLIFT" OR EQUIVALENT 1.3 TONNE GALVANISED AND FITTED TO MANUFACTURERS SPECIFICATION.
- 5. LINTELS ARE TO BE ORDERED AS FOLLOWS:
- 'XS' LINTEL (EXTRA SMALL)
- 'S' LINTEL (SMALL)
- 'M' LINTEL (MEDIÚM)
- 'L' LINTEL (LARGE)
- . 'XS' (1.2m) LINTEL ONLY TO USED FOR 'ANTI-PONDING' APPLICATIONS AND NOT TO BE INCLUDED IN HYDRAULIC CALCULATIONS. 'XS' LINTEL FOR INTERNAL BCC USE ONLY.
- 7. ALL Y12 STUDS TO BE 6mm CFW TO FRONT PLATE.
- FACE PLATE AND STUD ASSEMBLY TO BE HOT DIPPED GALVANISED TO AS/NZS 4680 AFTER FABRICATION.
- 75x10 PLATE WITH A MIN. 1.5mm 'ROLLED' TOP EDGE MAY BE SUBSTITUTED FOR THE 5-7mm CHAMFER ALONG TOP EDGE OF FRONT PLATE. CHAMFER ON END OF PLATE REQUIRED FOR ALL PLATE TYPES.
- 10. ALL DIMENSIONS IN MILLIMETRES (U.N.O.).