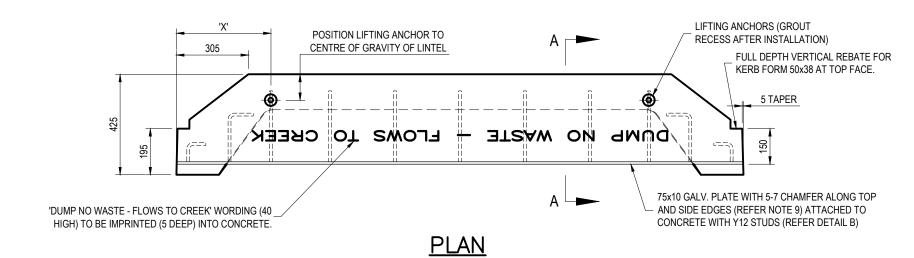

## PRECAST LINTEL DETAIL

## NOTES:

- 1. PRECAST CONCRETE LINTEL TO BE GRADE N32 AND TO CONFORM TO AS 3600.
- 2. COVER TO ALL BARS TO BE 40 MIN.
- 3. REINFORCEMENT STEEL TO CONFORM TO AS/NZS 4671.
- 4. EACH LIFTING ANCHOR TO BE "SWIFTLIFT" OR EQUIVALENT 1.3 TONNE GALVANISED AND FITTED TO MANUFACTURERS SPECIFICATION.
- 5. LINTELS ARE TO BE ORDERED AS FOLLOWS:
- 'XS' LINTEL (EXTRA SMALL)
- 'S' LINTEL (SMALL)
- 'M' LINTEL (MEDIÚM)
- 'L' LINTEL (LARGE)
- . 'XS' (1.2m) LINTEL ONLY TO USED FOR 'ANTI-PONDING' APPLICATIONS AND NOT TO BE INCLUDED IN HYDRAULIC CALCULATIONS. 'XS' LINTEL FOR INTERNAL BCC USE ONLY.
- 7. ALL Y12 STUDS TO BE 6mm CFW TO FRONT PLATE.
- FACE PLATE AND STUD ASSEMBLY TO BE HOT DIPPED GALVANISED TO AS/NZS 4680 AFTER FABRICATION.
- 75x10 PLATE WITH A MIN. 1.5mm 'ROLLED' TOP EDGE MAY BE SUBSTITUTED FOR THE 5-7mm CHAMFER ALONG TOP EDGE OF FRONT PLATE. CHAMFER ON END OF PLATE REQUIRED FOR ALL PLATE TYPES.
- 10. ALL DIMENSIONS IN MILLIMETRES (U.N.O.).