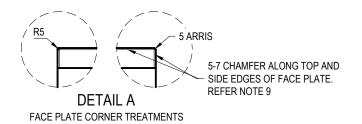

## NOTES:

- 1. PRECAST CONCRETE LINTEL TO BE GRADE N32 AND TO CONFORM TO AS 3600.
- 2. COVER TO ALL BARS TO BE 40 MIN.
- 3. REINFORCEMENT STEEL TO CONFORM TO AS/NZS 4671.
- 4. EACH LIFTING ANCHOR TO BE "SWIFTLIFT" OR EQUIVALENT 1.3 TONNE GALVANISED AND FITTED TO MANUFACTURERS SPECIFICATION.
- 5. LINTELS ARE TO BE ORDERED AS FOLLOWS:
- 'XS' LINTEL (EXTRA SMALL)
- 'S' LINTEL (SMALL)
- 'M' LINTEL (MEDIÚM)
- 'L' LINTEL (LARGE)
- . 'XS' (1.2m) LINTEL ONLY TO USED FOR 'ANTI-PONDING' APPLICATIONS AND NOT TO BE INCLUDED IN HYDRAULIC CALCULATIONS. 'XS' LINTEL FOR INTERNAL BCC USE ONLY.
- 7. ALL Y12 STUDS TO BE 6mm CFW TO FRONT PLATE.
- FACE PLATE AND STUD ASSEMBLY TO BE HOT DIPPED GALVANISED TO AS/NZS 4680 AFTER FABRICATION.
- 75x10 PLATE WITH A MIN. 1.5mm 'ROLLED' TOP EDGE MAY BE SUBSTITUTED FOR THE 5-7mm CHAMFER ALONG TOP EDGE OF FRONT PLATE. CHAMFER ON END OF PLATE REQUIRED FOR ALL PLATE TYPES.
- 10. ALL DIMENSIONS IN MILLIMETRES (U.N.O.).