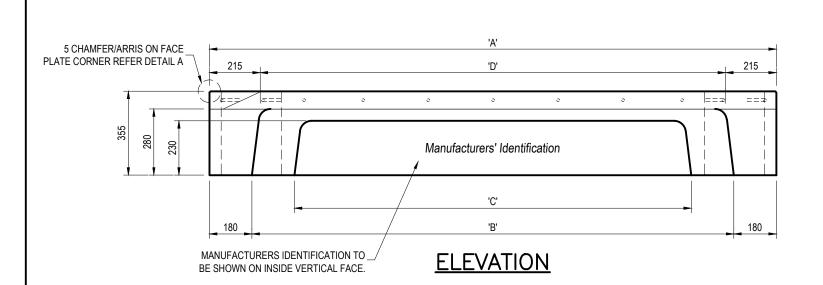

## PRECAST LINTEL DETAIL

## TYPICAL DIMENSIONS

| LINTEL | "A" mm | "B" mm | "C" mm | "D" mm | "X" mm | MASS (kg) |  |  |
|--------|--------|--------|--------|--------|--------|-----------|--|--|
| XS*    | 1200   | 840    | 600    | 770    | 400    | 300       |  |  |
| S      | 2400   | 2040   | 1800   | 1970   | 400    | 500       |  |  |
| М      | 3600   | 3240   | 3000   | 3170   | 690    | 700       |  |  |
| L      | 4800   | 4440   | 4200   | 4370   | 1000   | 900       |  |  |

## NOTES:

- 1. PRECAST CONCRETE LINTEL TO BE GRADE N32 AND TO CONFORM TO AS 3600.
- 2. COVER TO ALL BARS TO BE 40 MIN.
- 3. REINFORCEMENT STEEL TO CONFORM TO AS/NZS 4671.
- 4. EACH LIFTING ANCHOR TO BE "SWIFTLIFT" OR EQUIVALENT 1.3 TONNE GALVANISED AND FITTED TO MANUFACTURERS SPECIFICATION.
- 5. LINTELS ARE TO BE ORDERED AS FOLLOWS:
- 'XS' LINTEL (EXTRA SMALL)
- 'S' LINTEL (SMALL)
- 'M' LINTEL (MEDIÚM)
- 'L' LINTEL (LARGE)
- . 'XS' (1.2m) LINTEL ONLY TO USED FOR 'ANTI-PONDING' APPLICATIONS AND NOT TO BE INCLUDED IN HYDRAULIC CALCULATIONS. 'XS' LINTEL FOR INTERNAL BCC USE ONLY.
- 7. ALL Y12 STUDS TO BE 6mm CFW TO FRONT PLATE.
- FACE PLATE AND STUD ASSEMBLY TO BE HOT DIPPED GALVANISED TO AS/NZS 4680 AFTER FABRICATION.
- 75x10 PLATE WITH A MIN. 1.5mm 'ROLLED' TOP EDGE MAY BE SUBSTITUTED FOR THE 5-7mm CHAMFER ALONG TOP EDGE OF FRONT PLATE. CHAMFER ON END OF PLATE REQUIRED FOR ALL PLATE TYPES.
- 10. ALL DIMENSIONS IN MILLIMETRES (U.N.O.).