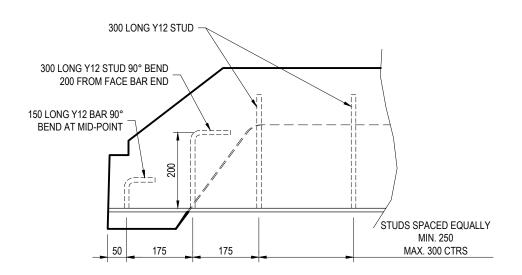

\* BCC USE ONLY. SEE NOTE 6.

DETAIL B
FACE PLATE ATTACHMENT

(STUDS TO BE BENT TO CLEAR REINFORCING CAGE. ENSURE CONCRETE COVER MAINTAINED)

## NOTES:

- 1. PRECAST CONCRETE LINTEL TO BE GRADE N32 AND TO CONFORM TO AS 3600.
- 2. COVER TO ALL BARS TO BE 40 MIN.
- 3. REINFORCEMENT STEEL TO CONFORM TO AS/NZS 4671.
- 4. EACH LIFTING ANCHOR TO BE "SWIFTLIFT" OR EQUIVALENT 1.3 TONNE GALVANISED AND FITTED TO MANUFACTURERS SPECIFICATION.
- 5. LINTELS ARE TO BE ORDERED AS FOLLOWS:
- 'XS' LINTEL (EXTRA SMALL)
- 'S' LINTEL (SMALL)
- 'M' LINTEL (MEDIÚM)
- 'L' LINTEL (LARGE)
- . 'XS' (1.2m) LINTEL ONLY TO USED FOR 'ANTI-PONDING' APPLICATIONS AND NOT TO BE INCLUDED IN HYDRAULIC CALCULATIONS. 'XS' LINTEL FOR INTERNAL BCC USE ONLY.
- 7. ALL Y12 STUDS TO BE 6mm CFW TO FRONT PLATE.
- FACE PLATE AND STUD ASSEMBLY TO BE HOT DIPPED GALVANISED TO AS/NZS 4680 AFTER FABRICATION.
- 75x10 PLATE WITH A MIN. 1.5mm 'ROLLED' TOP EDGE MAY BE SUBSTITUTED FOR THE 5-7mm CHAMFER ALONG TOP EDGE OF FRONT PLATE. CHAMFER ON END OF PLATE REQUIRED FOR ALL PLATE TYPES.
- 10. ALL DIMENSIONS IN MILLIMETRES (U.N.O.).