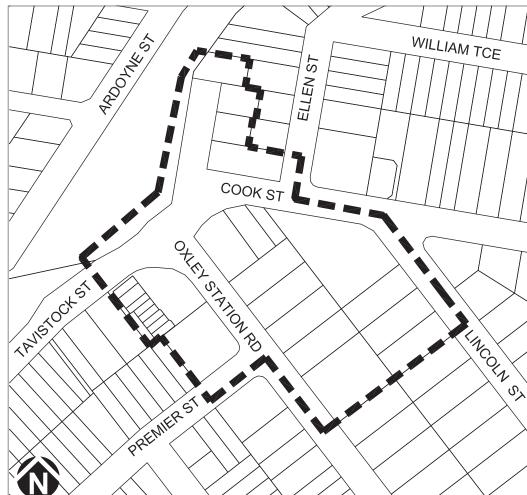

# 2.0 Extent

All streetscape improvement works occurring within the boundary shown must be in keeping with the character established under the Suburban Centre Improvement Projects (SCIPs) Program, as specified in the document. Areas outside the boundary may be developed in keeping with this character, at the discretion of the developer and subject to approval by Council.

Extent requiring footway treatment