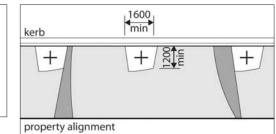

#### **Exposed Aggregate Concrete**

To be used as the primary paving material. Supplier: Hanson or approved equivalent Colours: 'Country Gold' & 'Oyster Grey' 60% 'Jade Green', 20% 'Blue Heeler'& 20% 'Oyster Grey'

# 3.4 Planting Palette

Individual or isolated tree pits (1600 x 1200mm or less) are to have tree grates installed unless otherwise approved. Preferred species in this centre are as follows:

# **Typical Setouts**