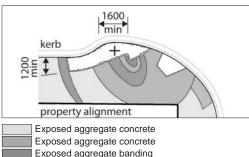

#### **Exposed Aggregate Concrete**

To be used as the primary paving material. Supplier: Hanson or approved equivalent Colours: 'Country Gold' & 'Oyster Grey' 60% 'Jade Green', 20% 'Blue Heeler'& 20% 'Oyster Grey'

# 3.4 Planting Palette

Individual or isolated tree pits (1600 x 1200mm or less) are to have tree grates installed unless otherwise approved. Preferred species in this centre are as follows:

# **Typical Setouts**