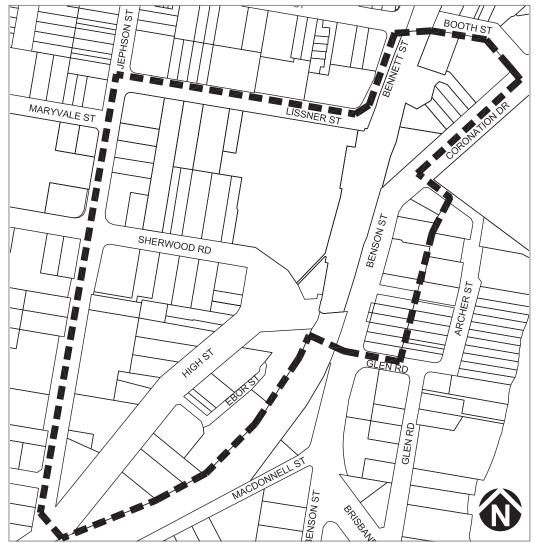

# 1.0 Site Overview

The Toowong shopping centre provides a wide range of services - including shopping, offices and excellent access to public transport

All streetscape improvement works occurring within the boundary shown must be in keeping with the character established under the Suburban Centre Improvement Projects (SCIPs) Program, as specified in this document. Areas outside the boundary may be developed in keeping with this character, at the discretion of the developer and subject to approval by Council.

■ ■ Extent requiring footway treatment