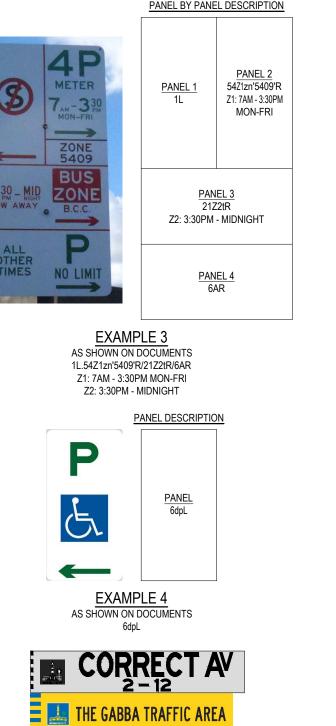

|                                                                                                                                              |                                                                           | PANEL BY PANEL DESCRIPTION                                                     | <u>N</u>                  |
|----------------------------------------------------------------------------------------------------------------------------------------------|---------------------------------------------------------------------------|--------------------------------------------------------------------------------|---------------------------|
|                                                                                                                                              | 7 <sub>AM</sub> -7 <sub>PM</sub> 2P                                       | PANEL 1<br>62Z1R<br>Z1: 7AM - 7PM MON-FRI                                      | a                         |
|                                                                                                                                              | ALL OTHER<br>TIMES 4P<br>AUTHORISED<br>PERMITS EXCEPTED                   | PANEL 2<br>64ARax                                                              |                           |
|                                                                                                                                              | AUTHORISED<br>PERMITS EXCEPTED                                            | PANEL <u>3</u><br>(3Z2eRax)<br>Z2: 4PM - MIDNIGHT                              | 330 - MID<br>TOW AWAY     |
|                                                                                                                                              | EXAMP<br>AS SHOWN ON D<br>62Z1R/64ARax<br>Z1: 7AM - 7PM<br>Z2: 4PM - MI   | DOCUMENTS<br>/(3Z2eRax)<br>I MON-FRI                                           | OTHER<br>TIMES            |
| )<br>)N                                                                                                                                      |                                                                           | PANEL BY PANEL DESCRIPTION                                                     | <u>v</u>                  |
| CODE LEGEND IS THE ONLY                                                                                                                      | AM-330<br>MON-FRI<br>B.C.C.<br>B.C.C.                                     | 4Z1R<br>Z1: 7AM - 3:30PM MON-FRI<br>PANEL 2<br>21Z2tD<br>Z2: 3:30PM - MIDNIGHT |                           |
| S), THE LEGEND IS TO BE<br>IE PLATE.                                                                                                         | ALL P<br>OTHER NO LIMIT                                                   | PANEL 3<br>6AR                                                                 |                           |
| CODE LEGEND IS THE ONLY<br>S), THE LEGEND IS TO BE<br>IE PLATE.<br>DE 43]<br>CODE 44]<br>RE THE CODE LEGEND IS<br>RE NO TIMES) IS TO BE USED | EXAMP<br>AS SHOWN ON E<br>4Z1R/2122t<br>Z1: 7AM - 3:30P<br>Z2: 3:30PM - N | DOCUMENTS<br>tD/6AR<br>M MON-FRI                                               |                           |
| IN PARKING PLATES.<br>S REQUIRED. WHERE THERE<br>BE SPECIFIED, A TABLE IS<br>FACH Z TIME. FOR EXAMPLE:                                       |                                                                           |                                                                                |                           |
| D 'P CENTRE<br>SIGNS AS PER AS1742 OR<br>CONTROL DEVICES. THESE<br>IL IN SELECT LOCATIONS -<br>OF THESE SIGNS.                               |                                                                           | [                                                                              |                           |
| UE AND WHITE 'BARBER                                                                                                                         |                                                                           | <u>Å</u>                                                                       | BRISBANE CITY COUL        |
| GREEN AND WHITE 'BARBER                                                                                                                      |                                                                           |                                                                                | BRISBANE<br>KERBSIDE ALLO |