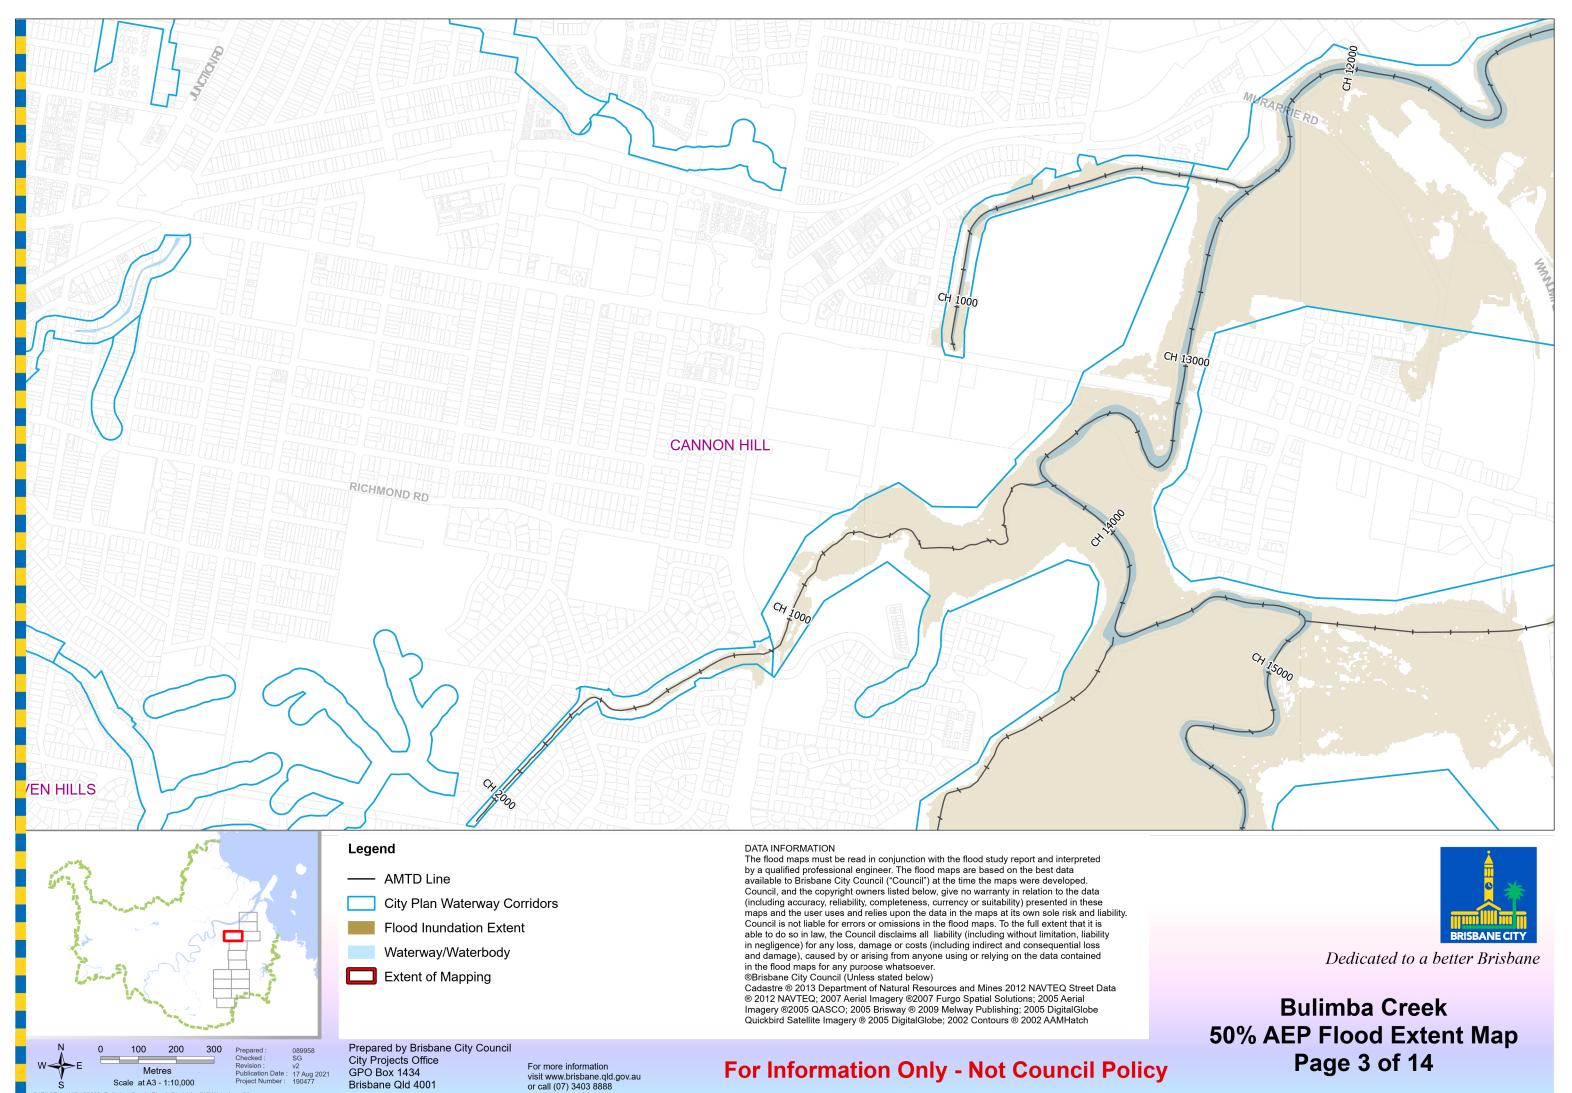

City Projects Office

GPO Box 1434 Brisbane Qld 4001 **For Information Only - Not Council Policy** 

Bulimba Creek 50% AEP Flood Extent Map Page 2 of 14

**For Information Only - Not Council Policy** 

**For Information Only - Not Council Policy** 