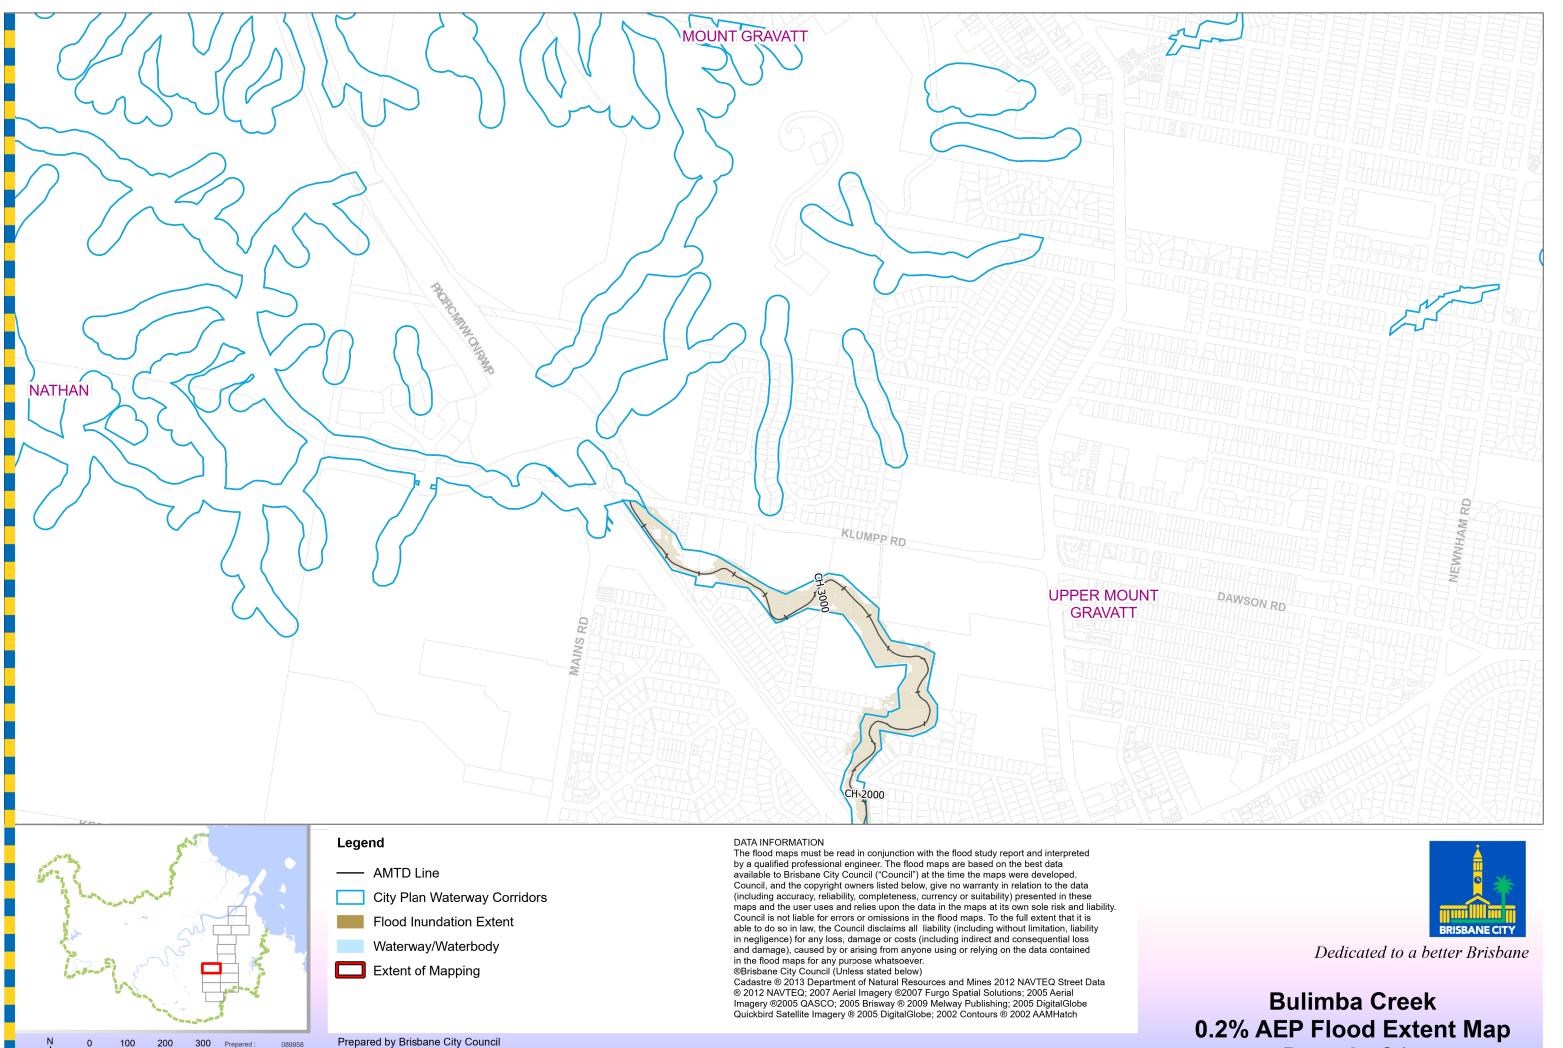

0.2% AEP Flood Extent Map

Page 13 of 14

0.2% AEP Flood Extent Map
Page 14 of 14

GPO Box 1434

Brisbane Qld 4001

For more information visit www.brisbane.qld.gov.au or call (07) 3403 8888

Prepared by Brisbane City Council