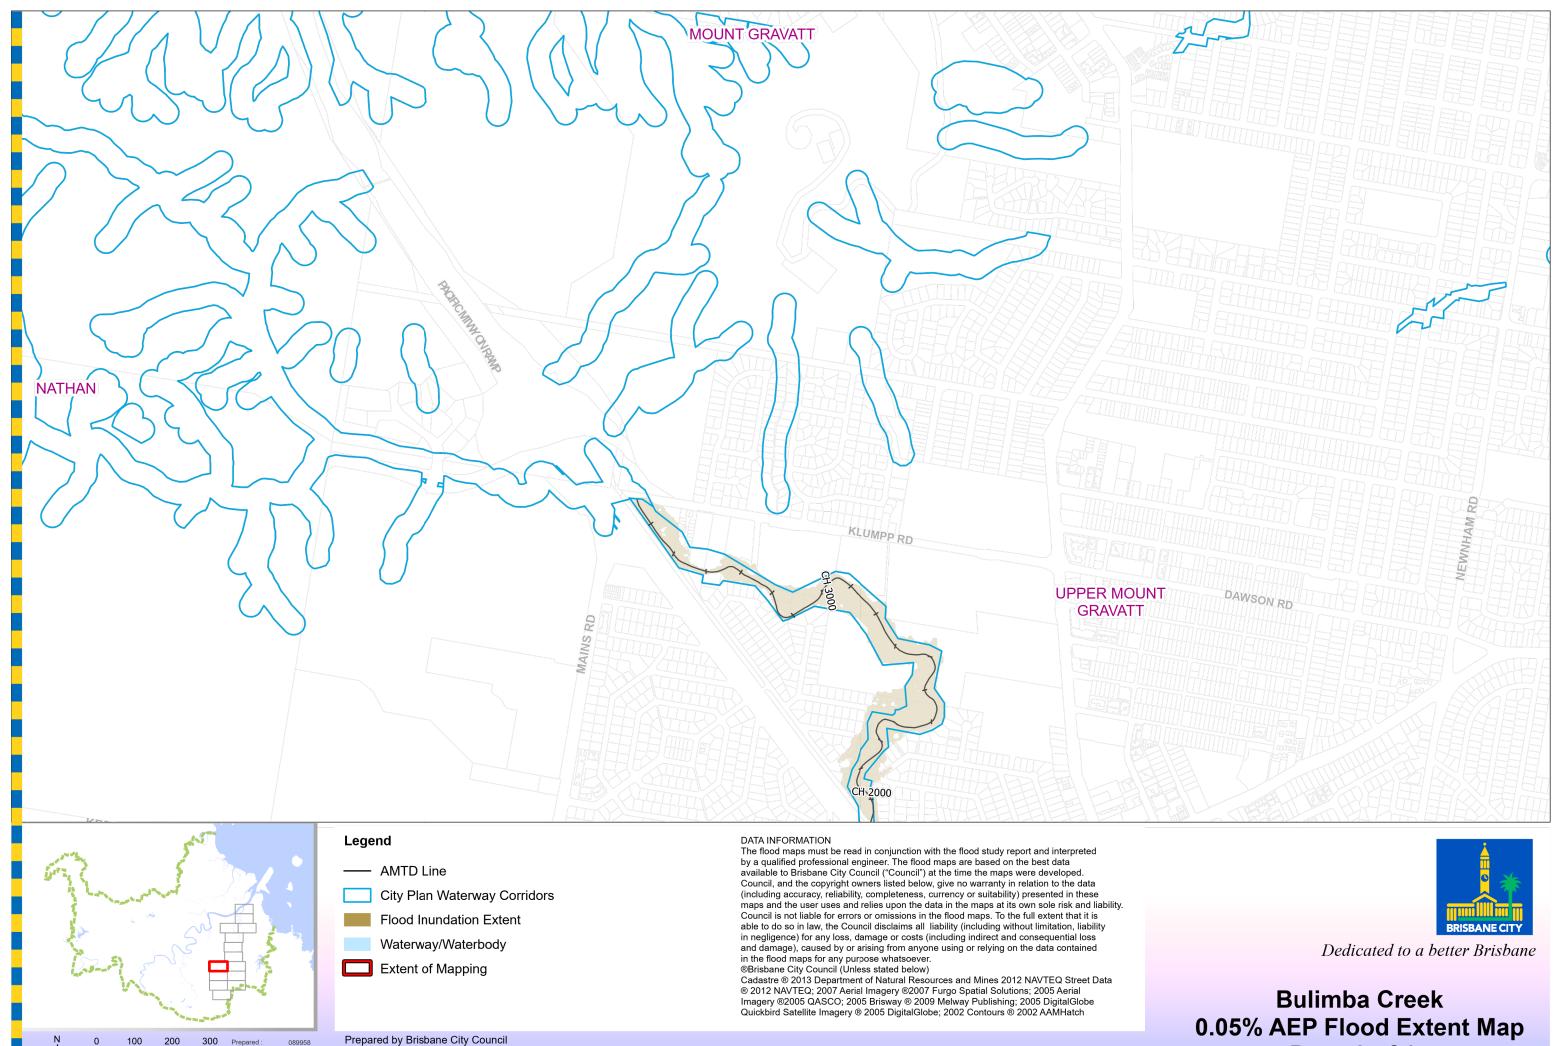

0.05% AEP Flood Extent Map **Page 5 of 14** 

For more information visit www.brisbane.qld.gov.au or call (07) 3403 8888

Prepared by Brisbane City Council

City Projects Office

Bulimba Creek
0.05% AEP Flood Extent Map
Page 6 of 14