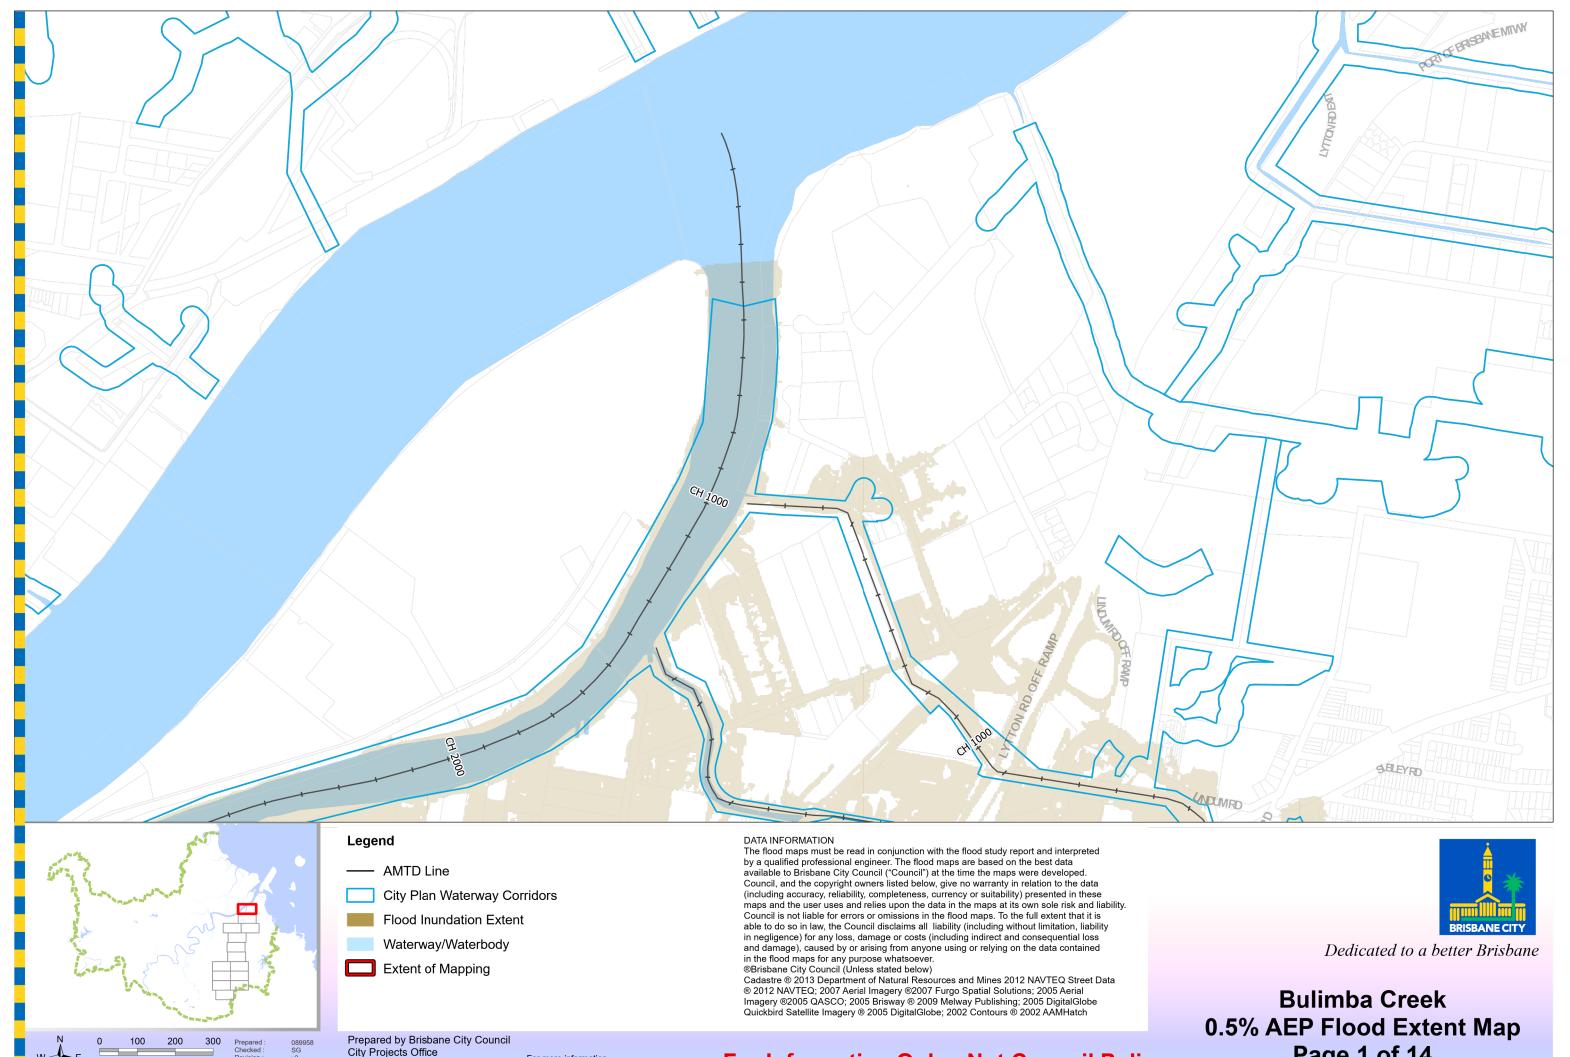

City Projects Office

GPO Box 1434 Brisbane Qld 4001 **For Information Only - Not Council Policy** 

Bulimba Creek
0.5% AEP Flood Extent Map
Page 2 of 14

City Projects Office

GPO Box 1434 Brisbane Qld 4001 For more information visit www.brisbane.qld.gov.au or call (07) 3403 8888