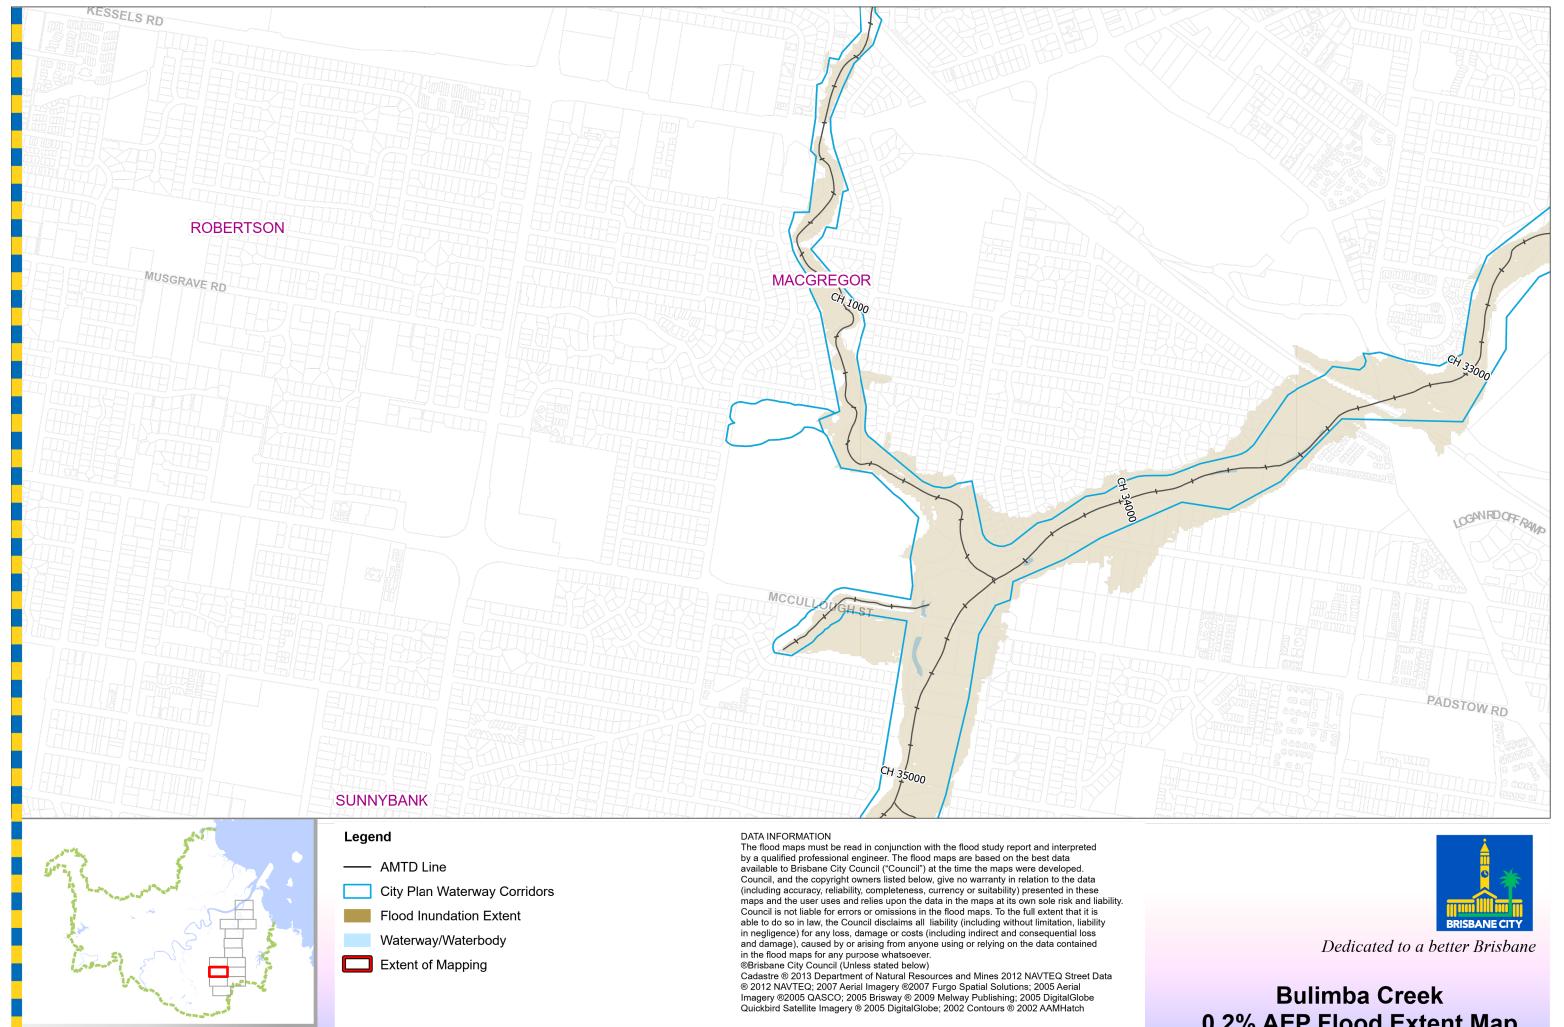

0.2% AEP Flood Extent Map

Page 13 of 14

0.2% AEP Flood Extent Map
Page 14 of 14

GPO Box 1434

Brisbane Qld 4001

For more information visit www.brisbane.qld.gov.au or call (07) 3403 8888

Prepared by Brisbane City Council