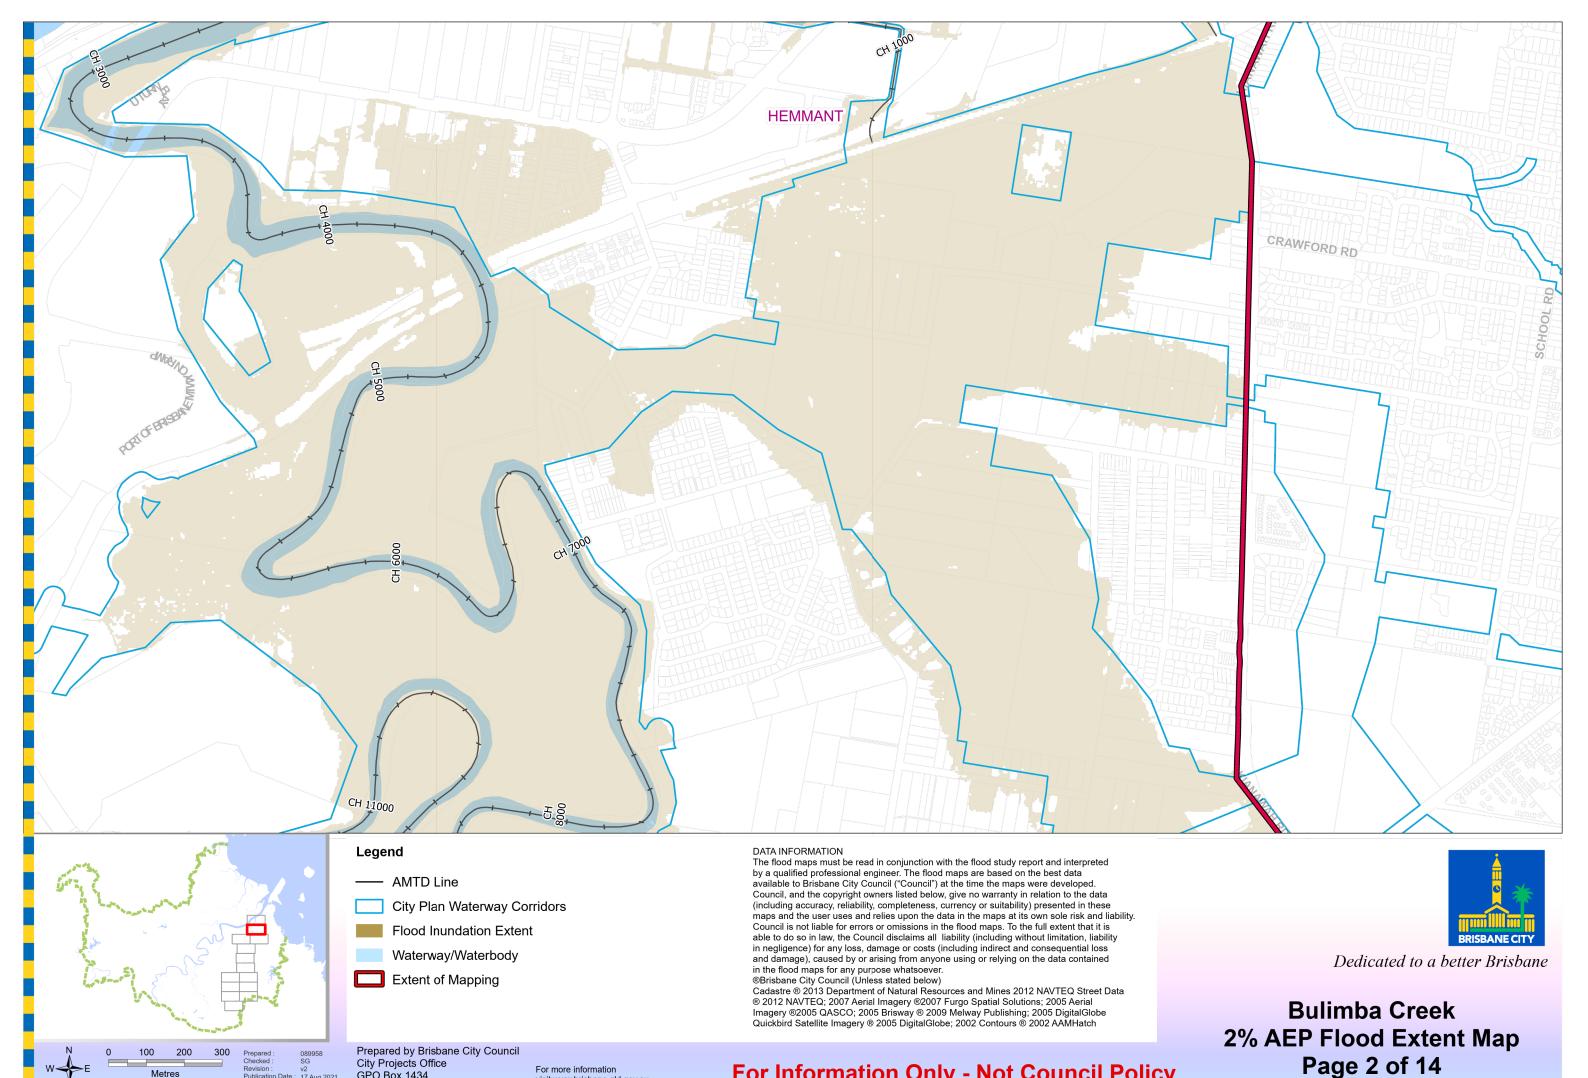

City Projects Office

GPO Box 1434 Brisbane Qld 4001 For Information Only - Not Council Policy

Bulimba Creek
2% AEP Flood Extent Map
Page 13 of 14

2% AEP Flood Extent Map
Page 14 of 14

Prepared by Brisbane City Council