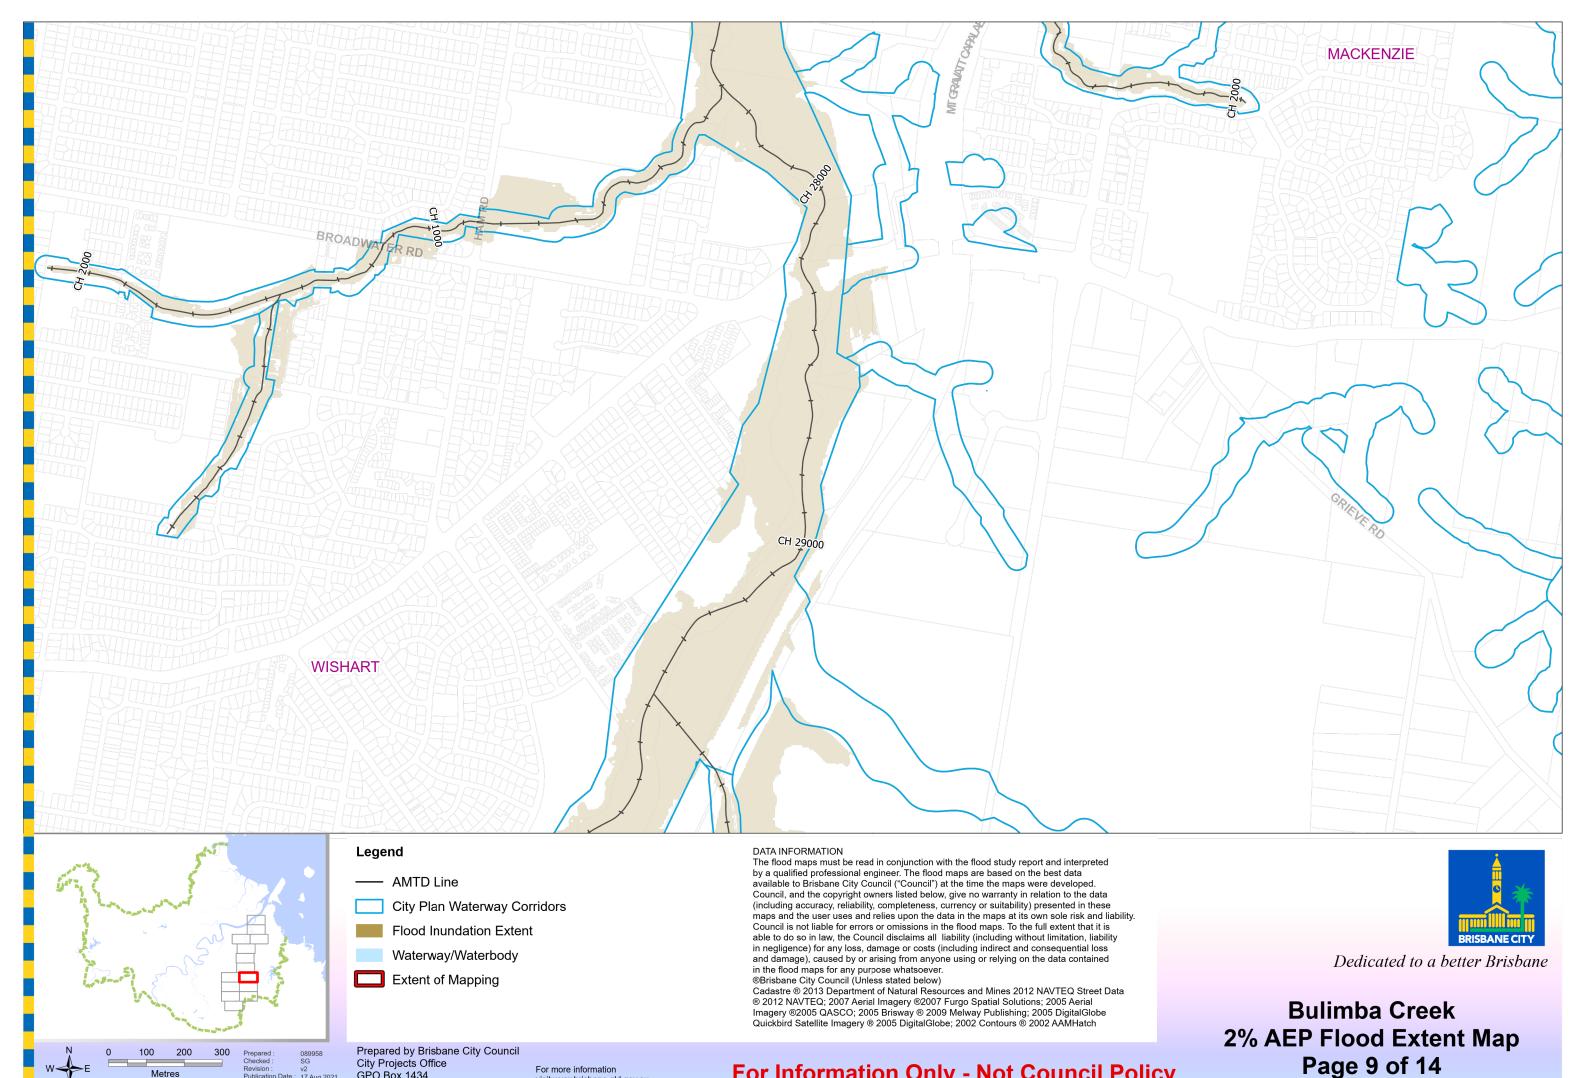

City Projects Office

GPO Box 1434 Brisbane Qld 4001 For Information Only - Not Council Policy

Bulimba Creek
2% AEP Flood Extent Map
Page 13 of 14

2% AEP Flood Extent Map
Page 14 of 14

Prepared by Brisbane City Council