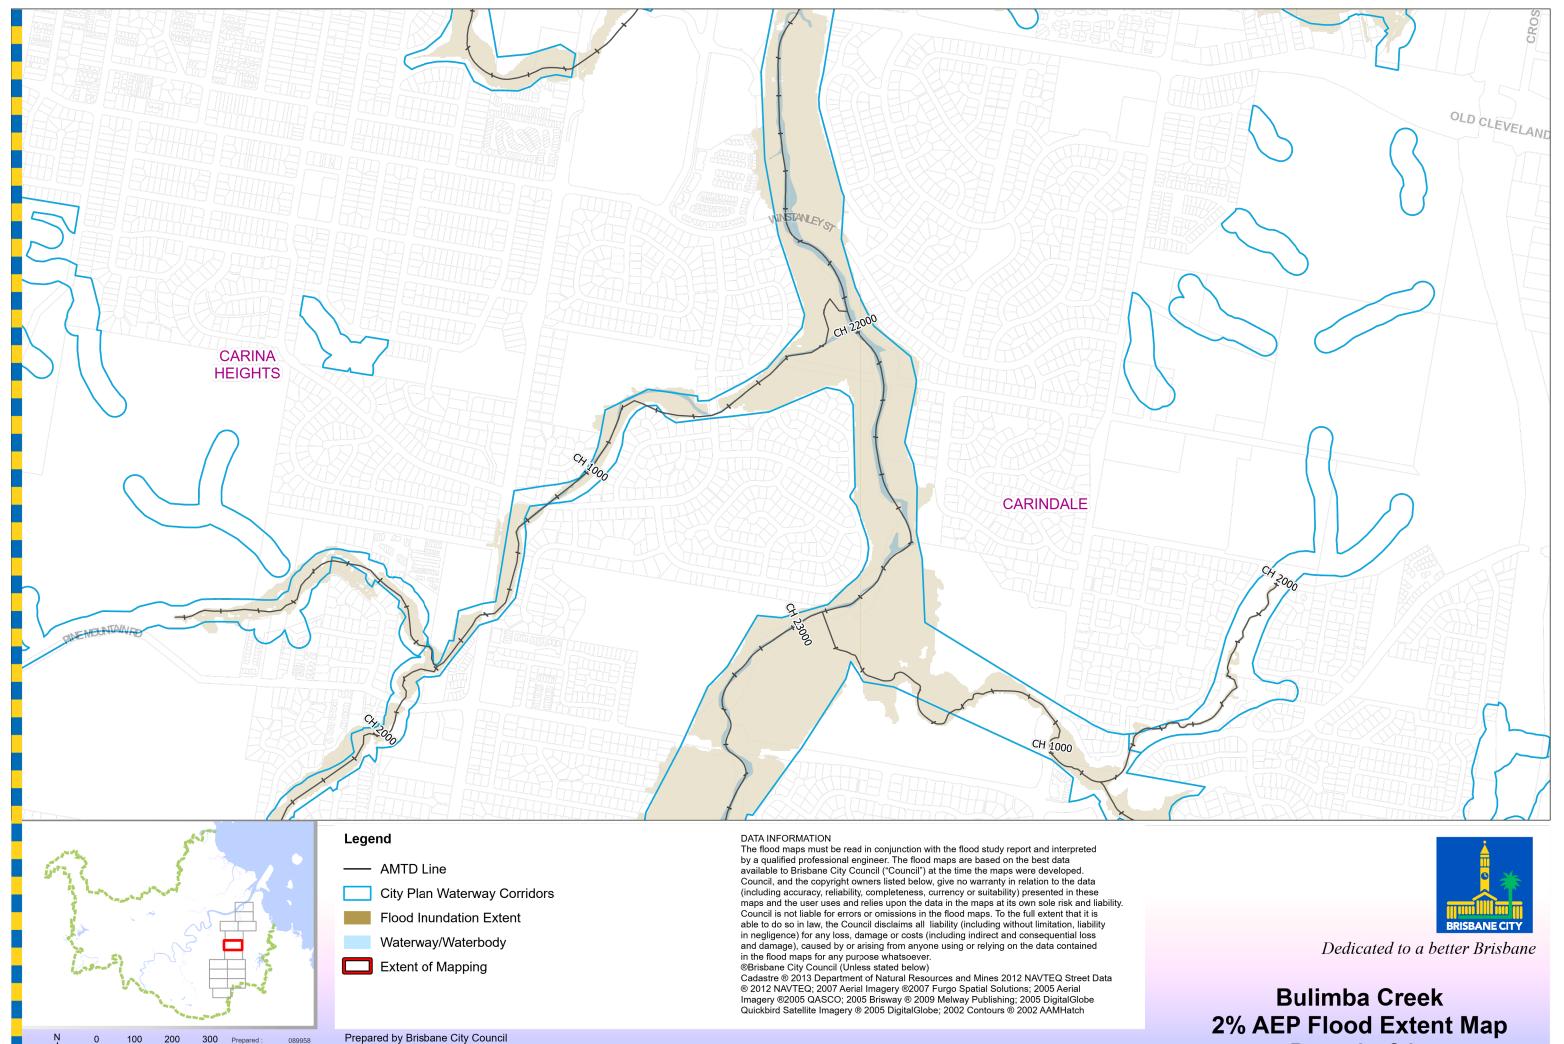

City Projects Office

GPO Box 1434 Brisbane Qld 4001 For Information Only - Not Council Policy

Bulimba Creek
2% AEP Flood Extent Map
Page 13 of 14

2% AEP Flood Extent Map
Page 14 of 14

Prepared by Brisbane City Council