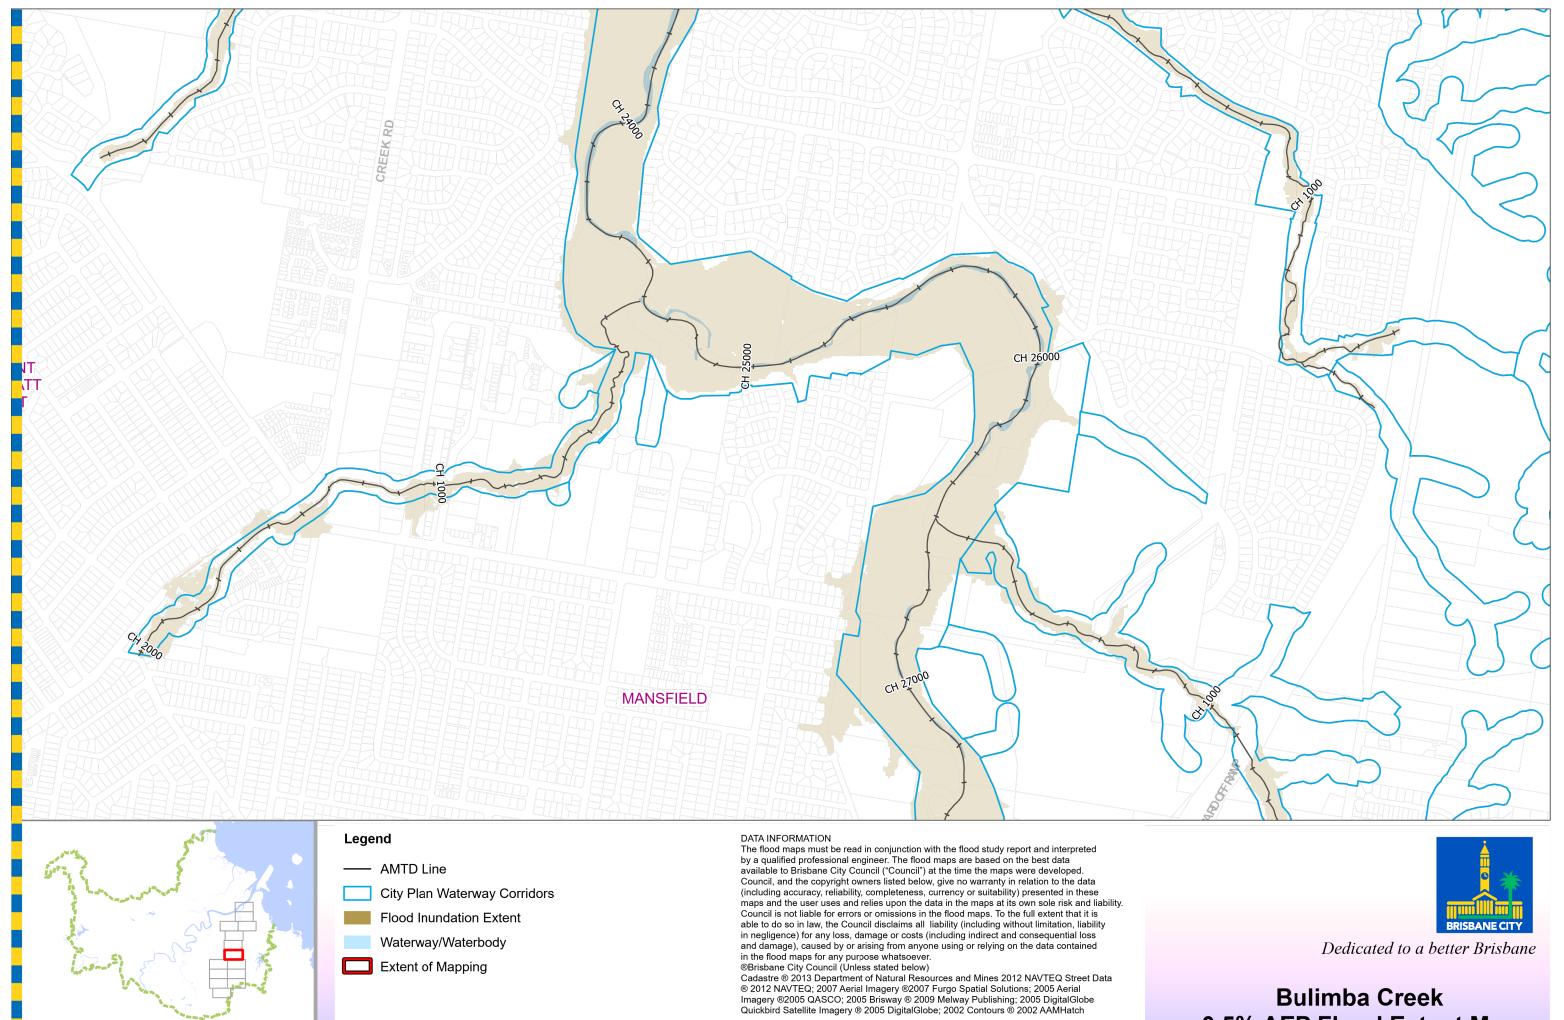

City Projects Office

GPO Box 1434 Brisbane Qld 4001 **For Information Only - Not Council Policy** 

Bulimba Creek
0.5% AEP Flood Extent Map
Page 2 of 14

City Projects Office

GPO Box 1434 Brisbane Qld 4001 For more information visit www.brisbane.qld.gov.au or call (07) 3403 8888