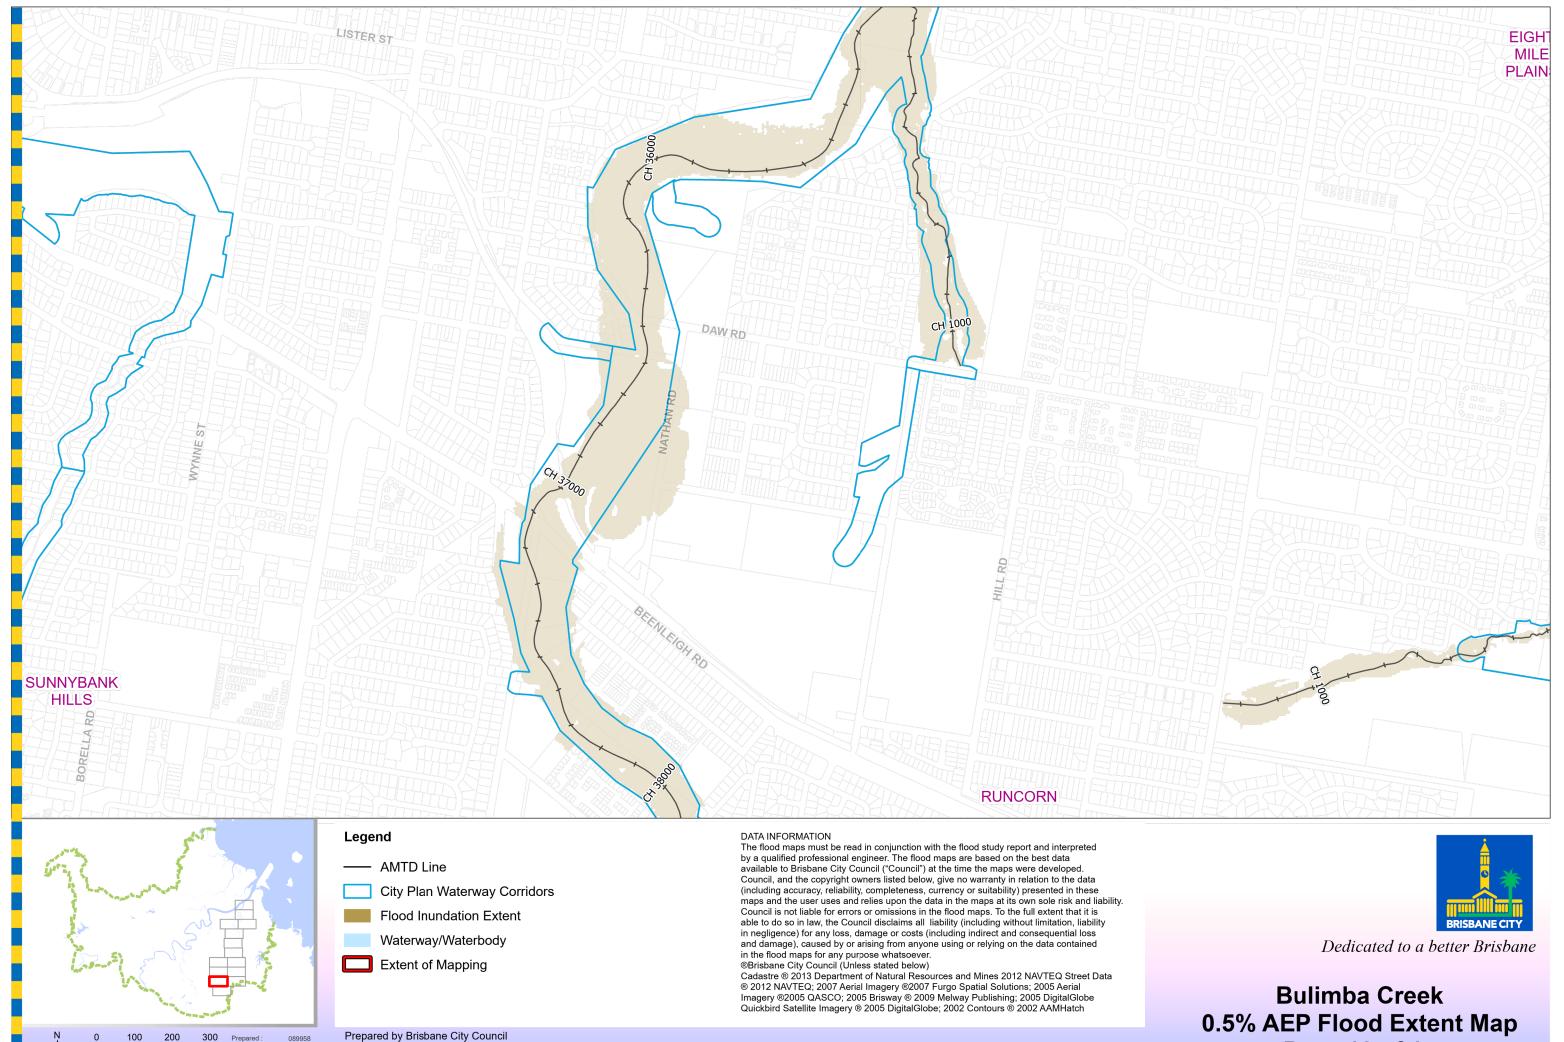

City Projects Office

GPO Box 1434 Brisbane Qld 4001 **For Information Only - Not Council Policy** 

Bulimba Creek
0.5% AEP Flood Extent Map
Page 2 of 14

City Projects Office

GPO Box 1434 Brisbane Qld 4001 For more information visit www.brisbane.qld.gov.au or call (07) 3403 8888