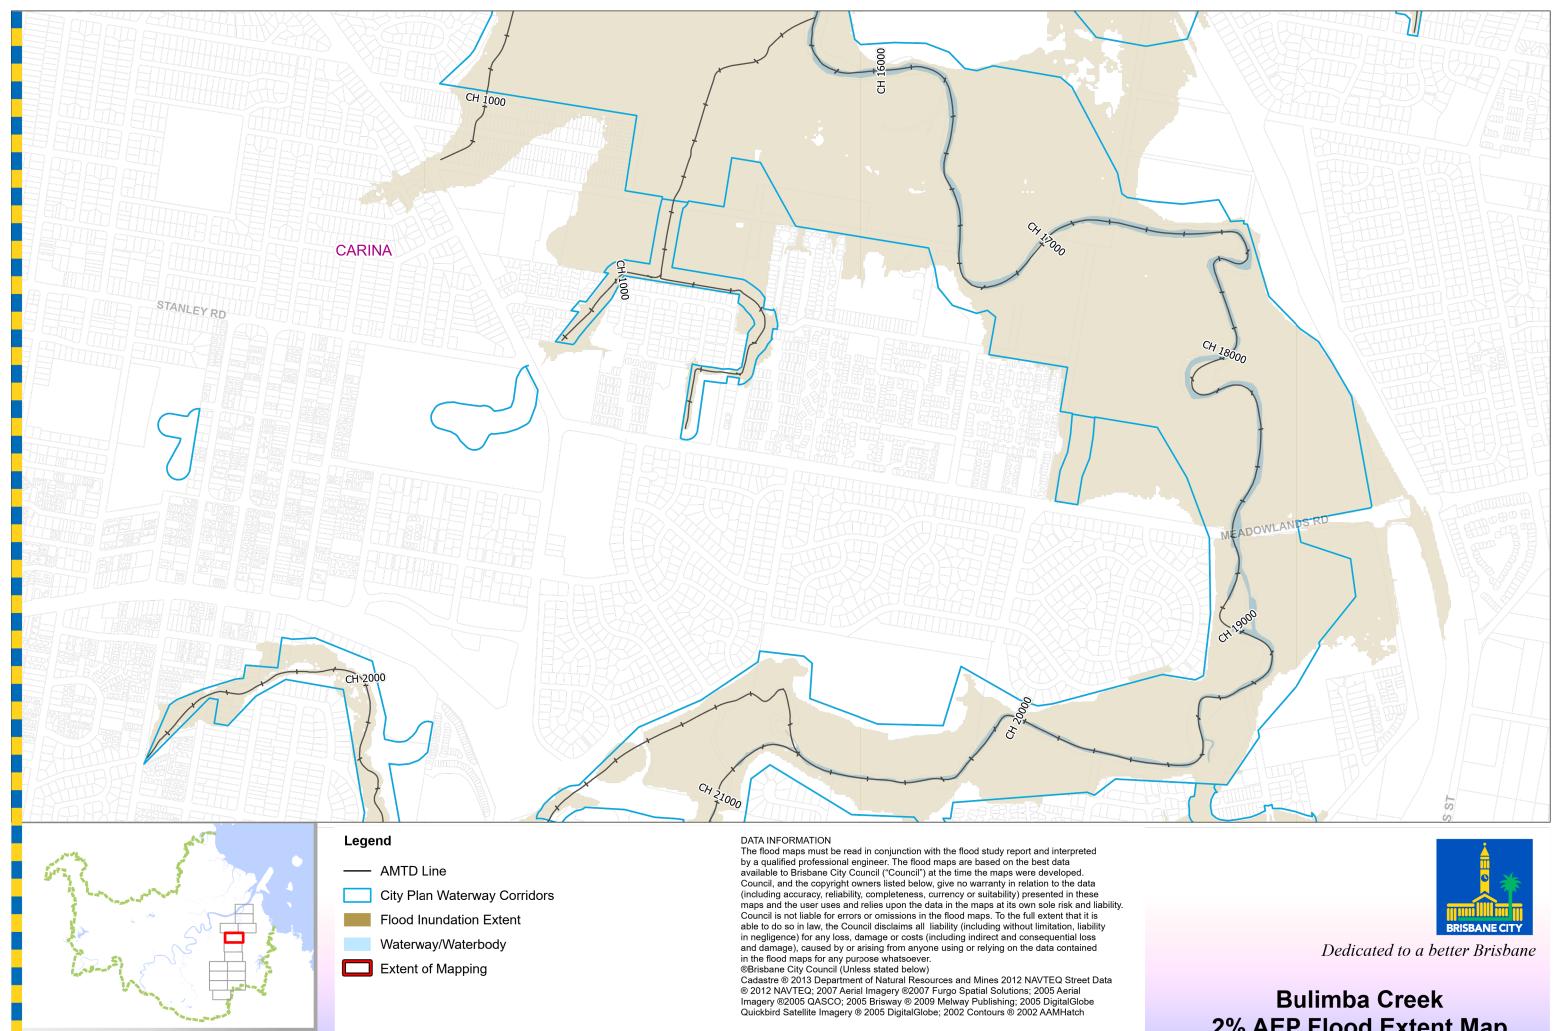

City Projects Office

GPO Box 1434 Brisbane Qld 4001 For Information Only - Not Council Policy

Bulimba Creek
2% AEP Flood Extent Map
Page 13 of 14

2% AEP Flood Extent Map
Page 14 of 14

Prepared by Brisbane City Council