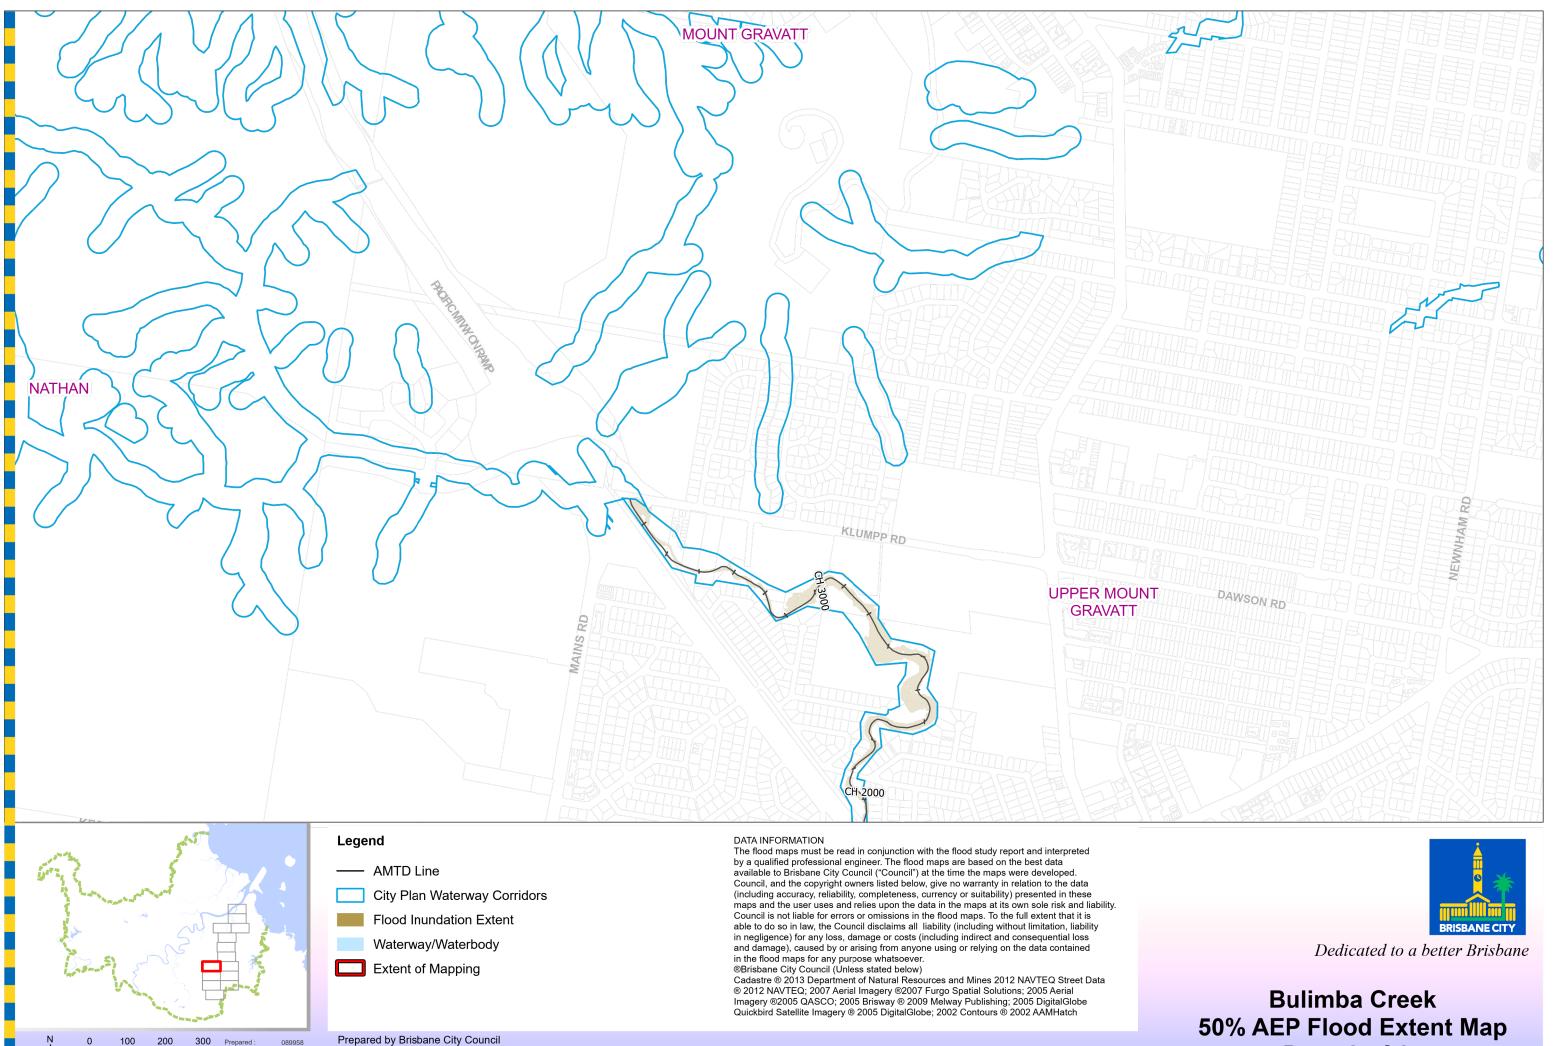

**50% AEP Flood Extent Map Page 8 of 14** 

City Projects Office

GPO Box 1434 Brisbane Qld 4001

**Page 9 of 14** 

City Projects Office GPO Box 1434 Brisbane Qld 4001

Prepared by Brisbane City Council

For more information visit www.brisbane.qld.gov.au or call (07) 3403 8888