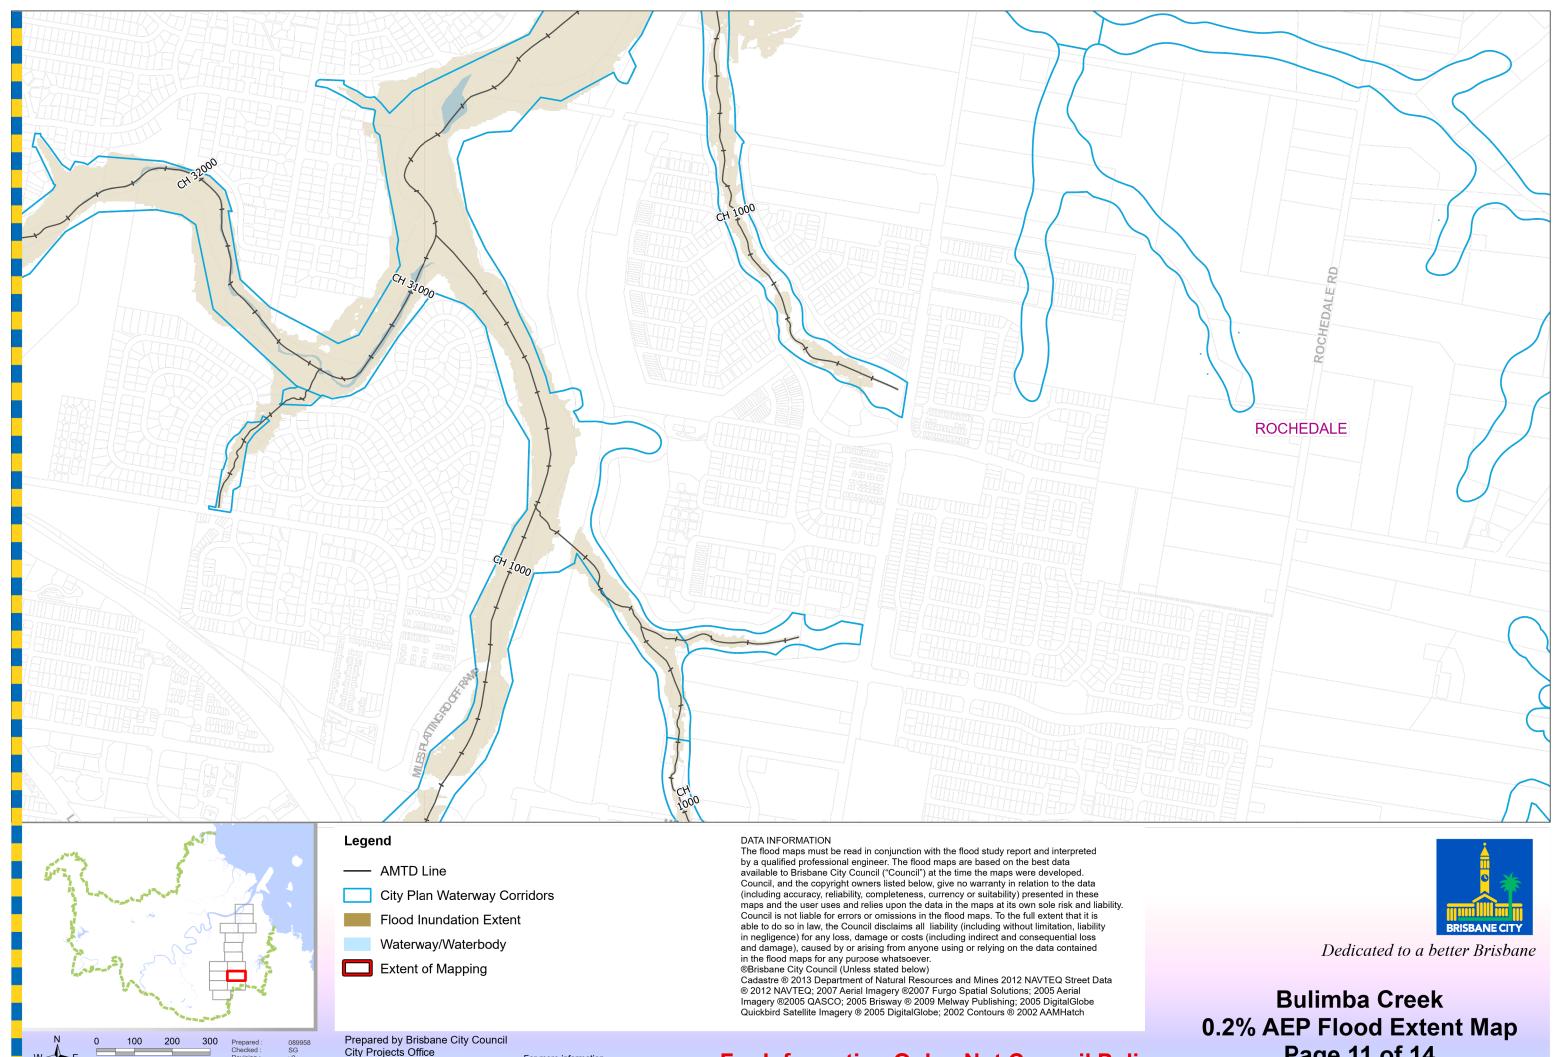

0.2% AEP Flood Extent Map

Page 13 of 14

0.2% AEP Flood Extent Map
Page 14 of 14

GPO Box 1434

Brisbane Qld 4001

For more information visit www.brisbane.qld.gov.au or call (07) 3403 8888

Prepared by Brisbane City Council