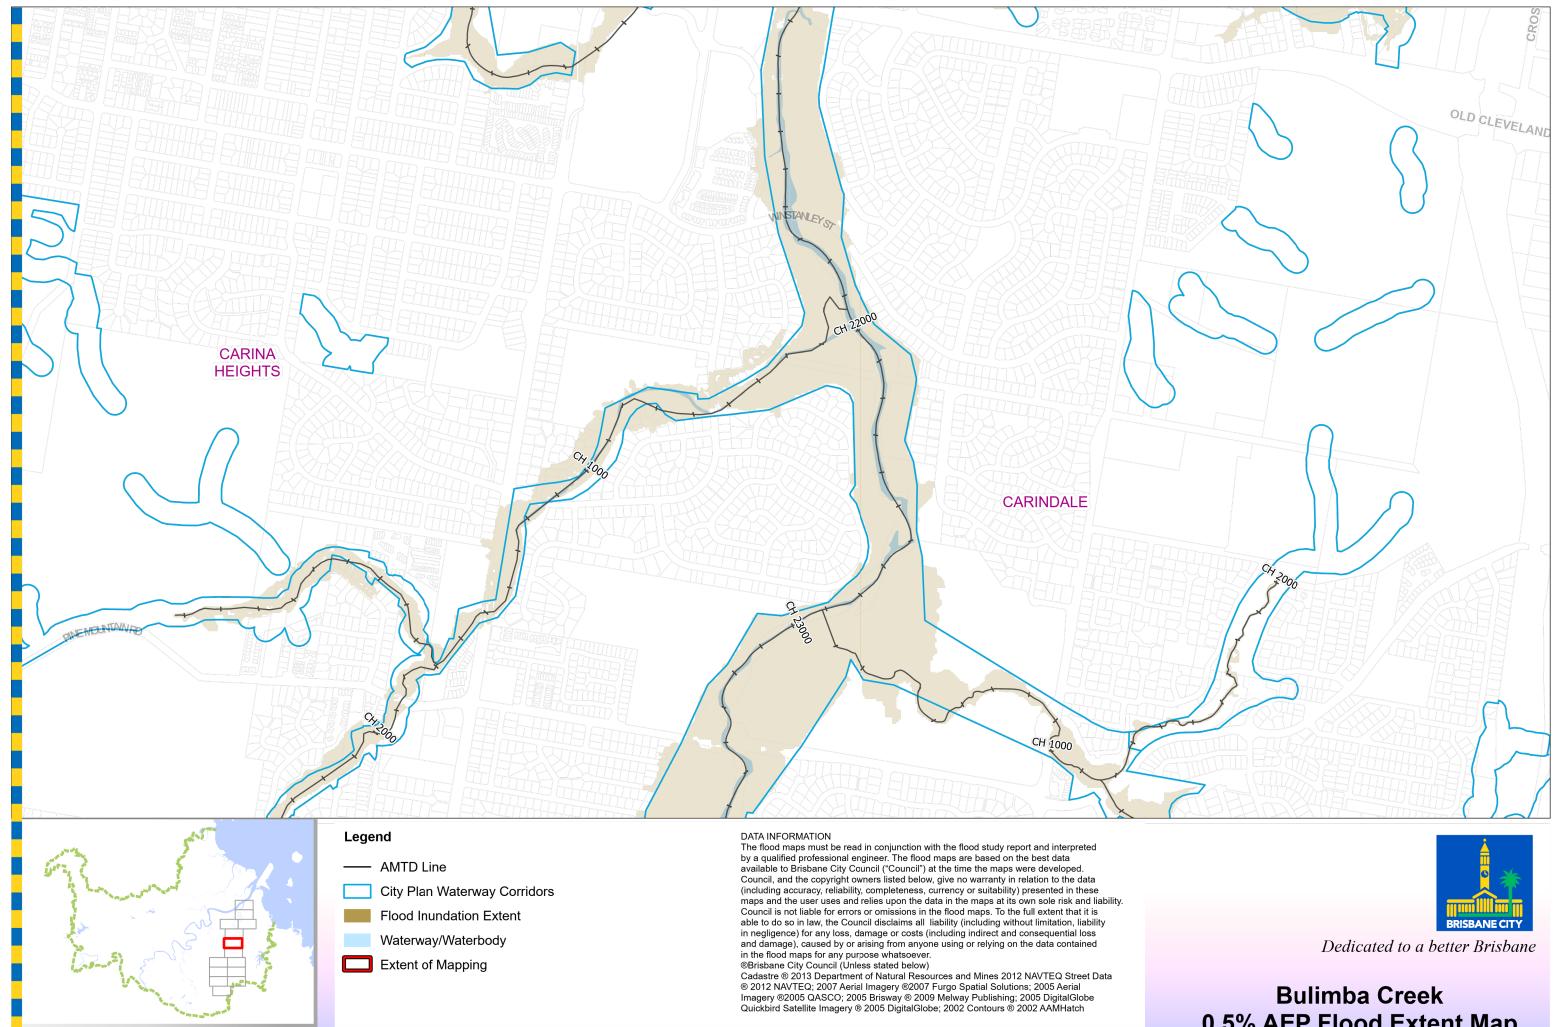

City Projects Office

GPO Box 1434 Brisbane Qld 4001 **For Information Only - Not Council Policy** 

Bulimba Creek
0.5% AEP Flood Extent Map
Page 2 of 14

City Projects Office

GPO Box 1434 Brisbane Qld 4001 For more information visit www.brisbane.qld.gov.au or call (07) 3403 8888