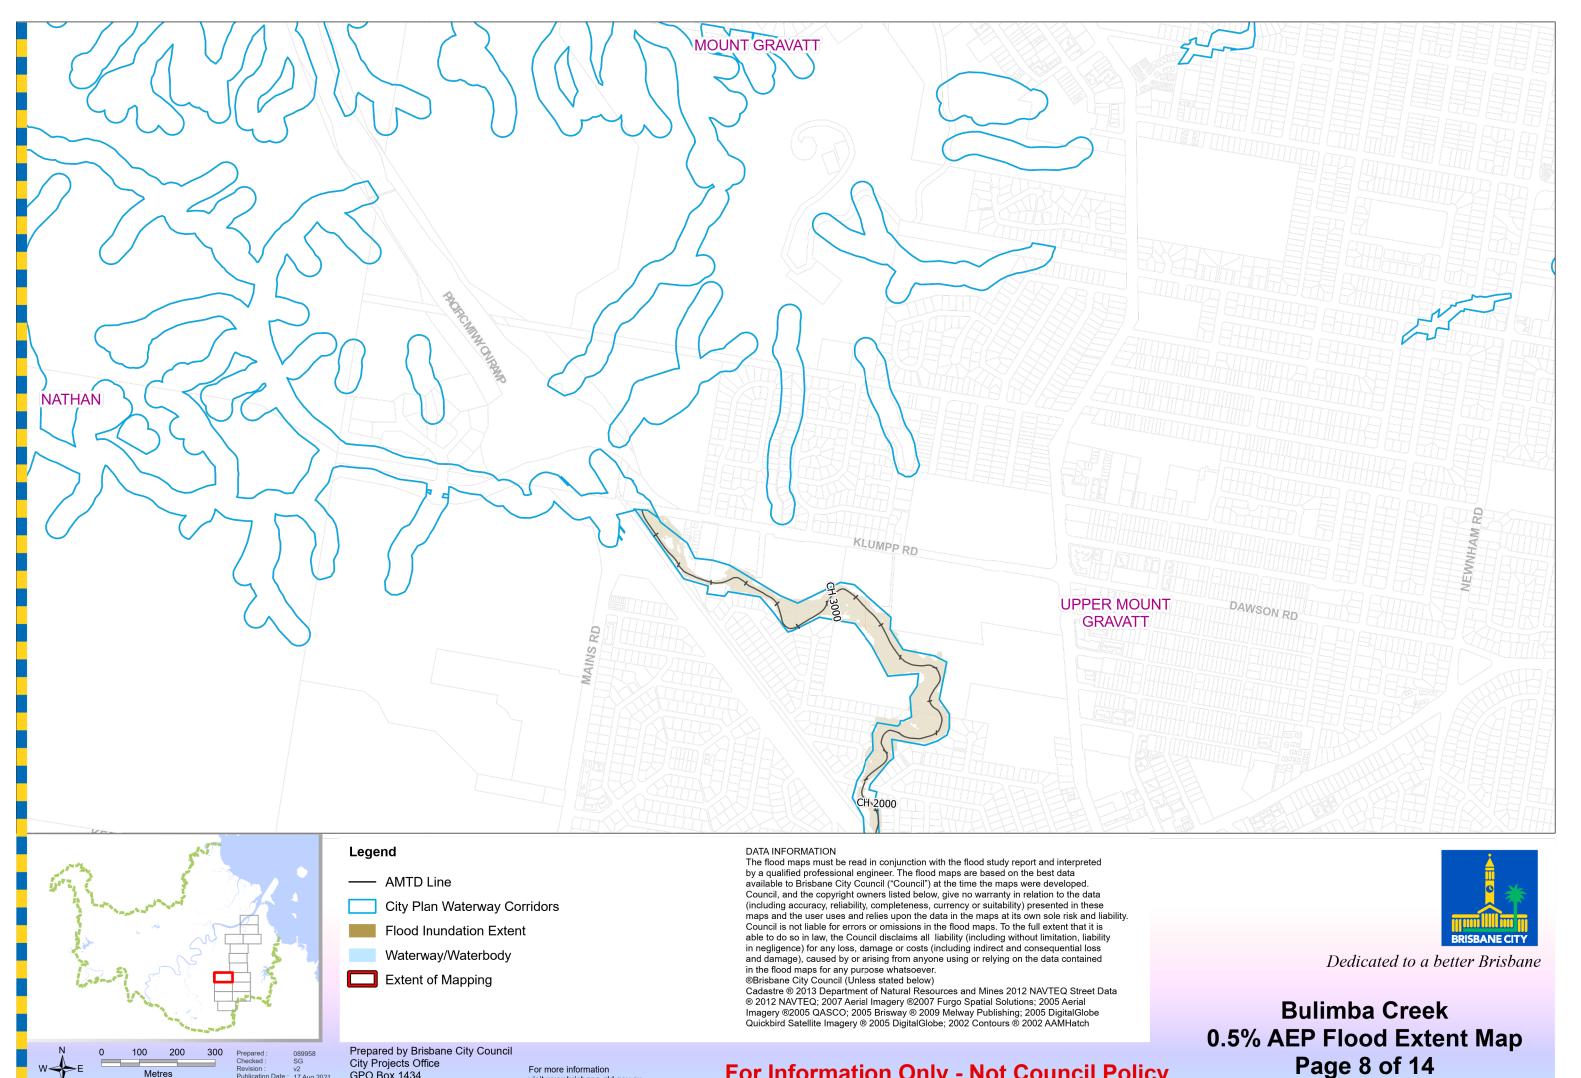

**50% AEP Flood Extent Map Page 8 of 14** 

City Projects Office

GPO Box 1434 Brisbane Qld 4001

**Page 9 of 14** 

City Projects Office GPO Box 1434 Brisbane Qld 4001

Prepared by Brisbane City Council

For more information visit www.brisbane.qld.gov.au or call (07) 3403 8888