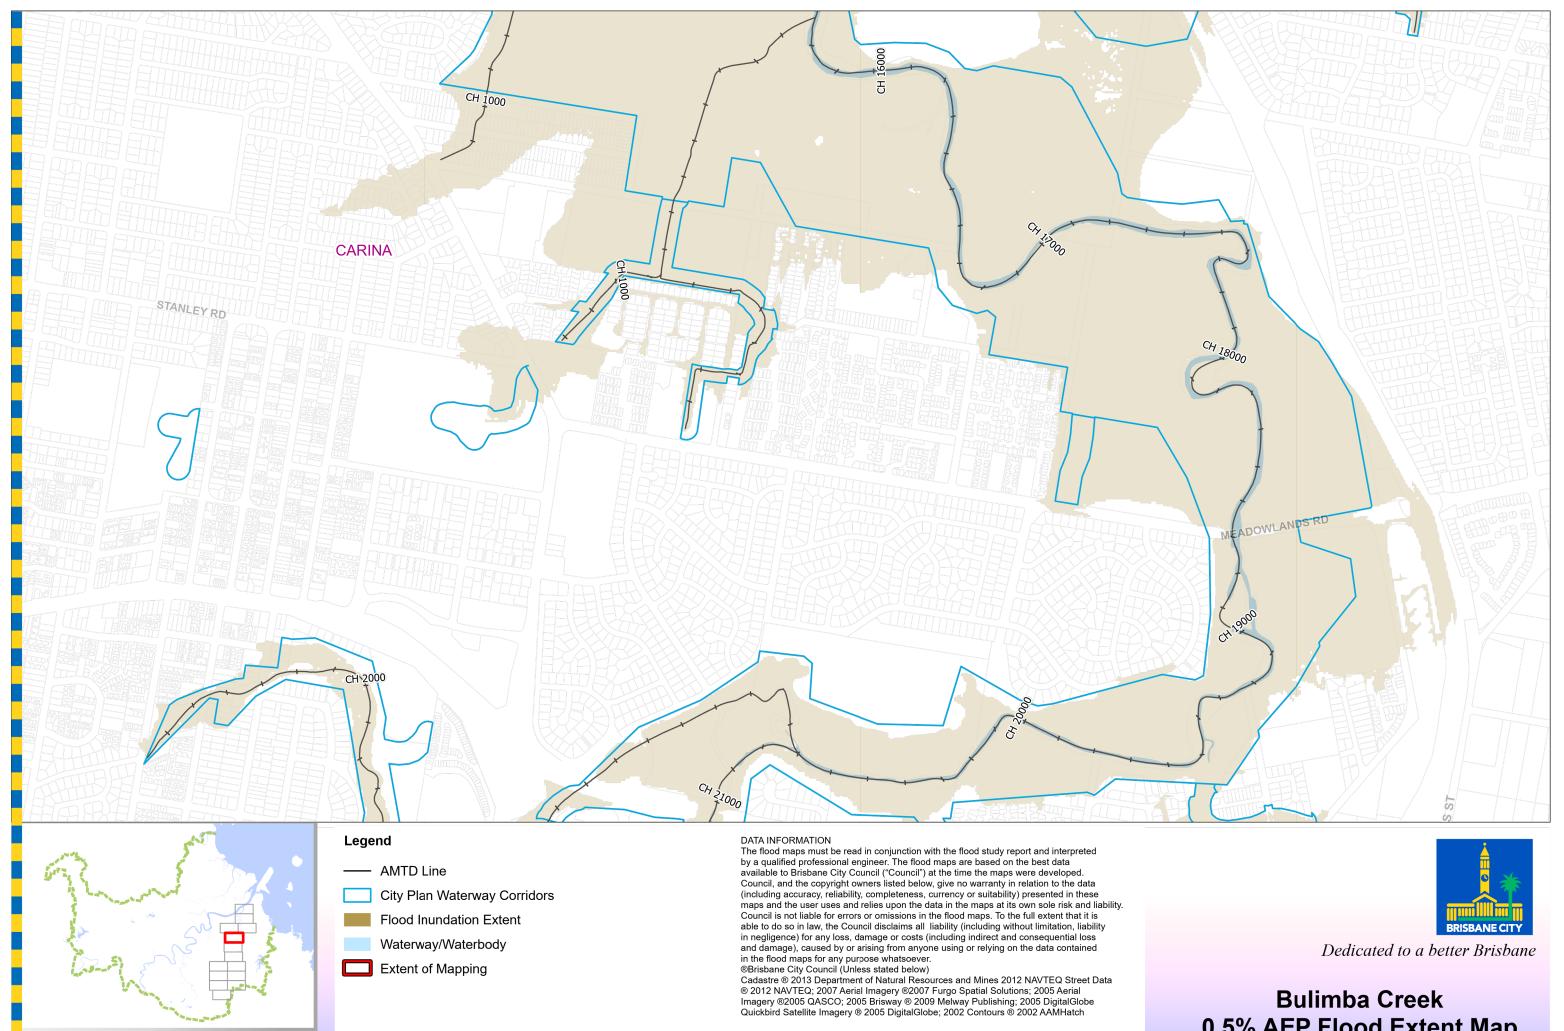

City Projects Office

GPO Box 1434 Brisbane Qld 4001 **For Information Only - Not Council Policy** 

Bulimba Creek
0.5% AEP Flood Extent Map
Page 2 of 14

City Projects Office

GPO Box 1434 Brisbane Qld 4001 For more information visit www.brisbane.qld.gov.au or call (07) 3403 8888