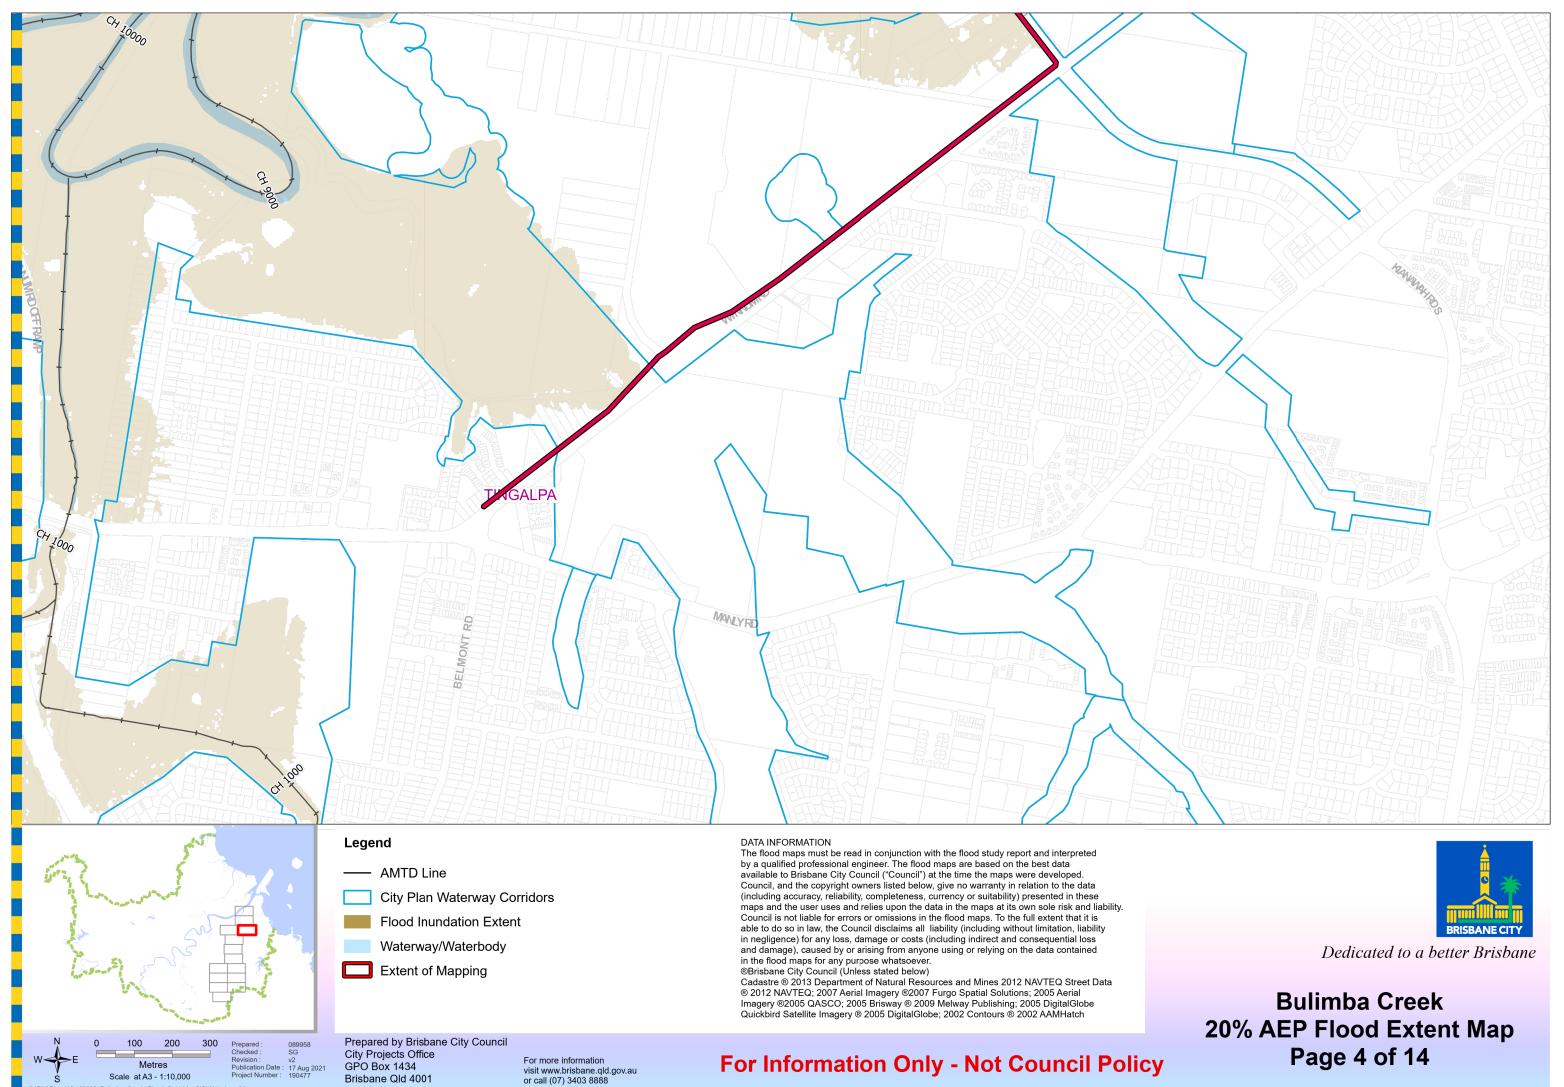

Bulimba Creek 20% AEP Flood Extent Map Page 2 of 14

Brisbane Qld 4001

**For Information Only - Not Council Policy** 

**For Information Only - Not Council Policy** 

**Page 4 of 14** 

20% AEP Flood Extent Map **Page 5 of 14** 