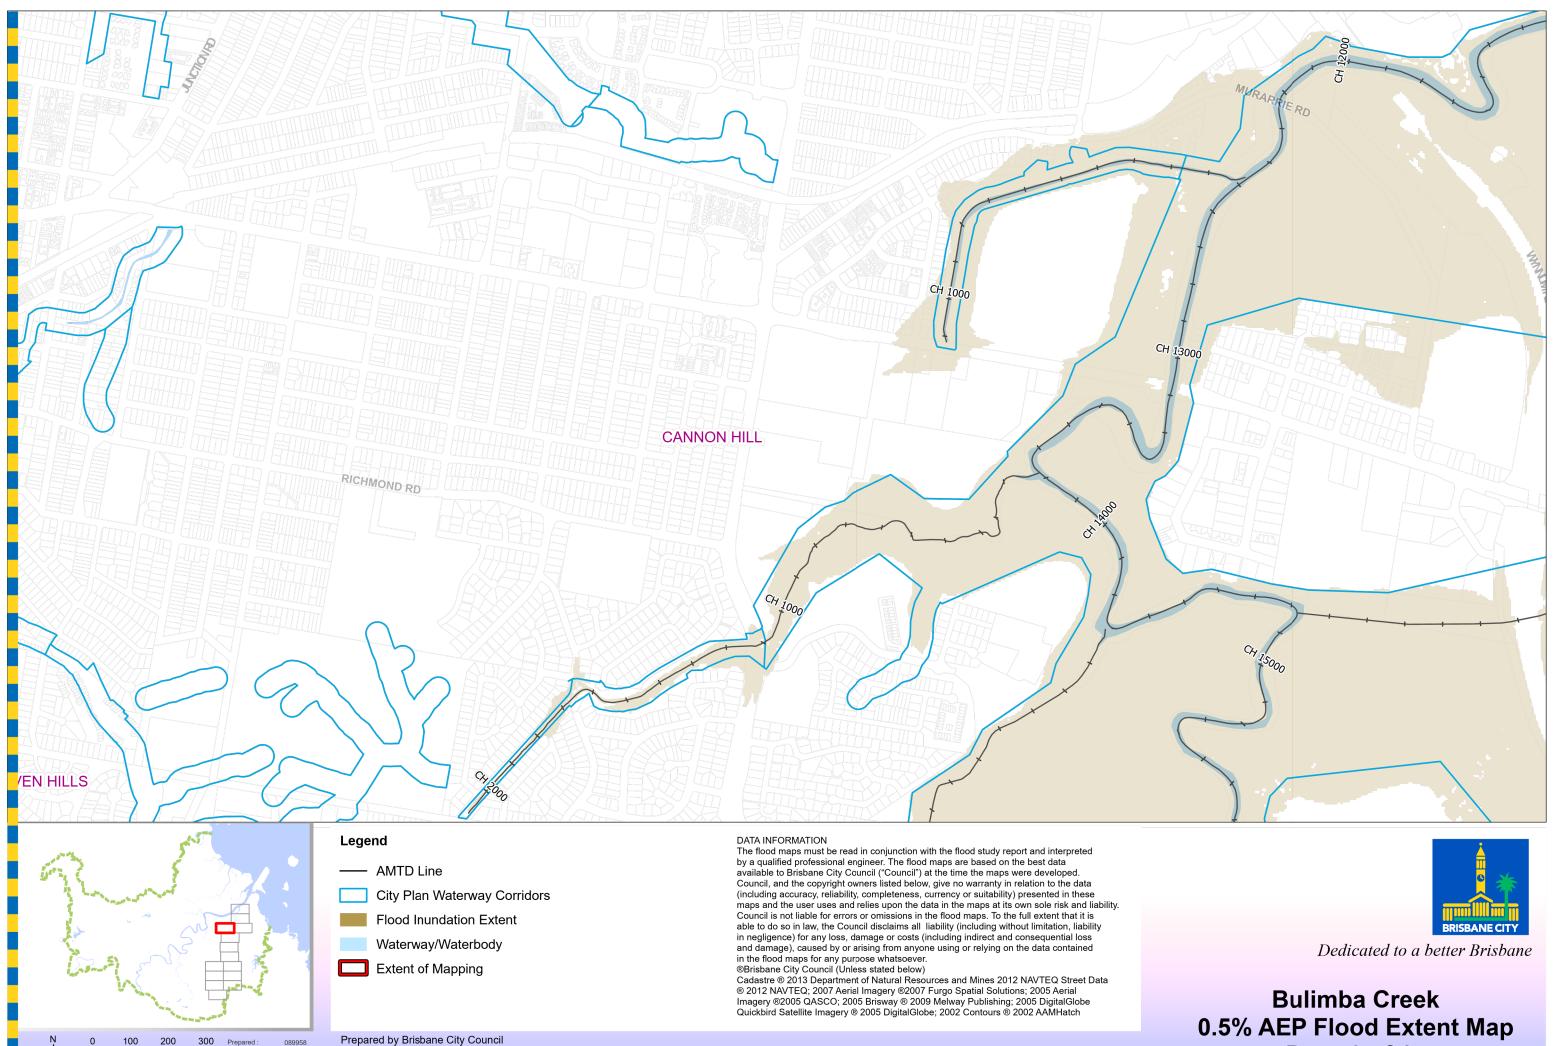

City Projects Office

GPO Box 1434 Brisbane Qld 4001 **For Information Only - Not Council Policy** 

Bulimba Creek
0.5% AEP Flood Extent Map
Page 2 of 14

City Projects Office

GPO Box 1434 Brisbane Qld 4001 For more information visit www.brisbane.qld.gov.au or call (07) 3403 8888