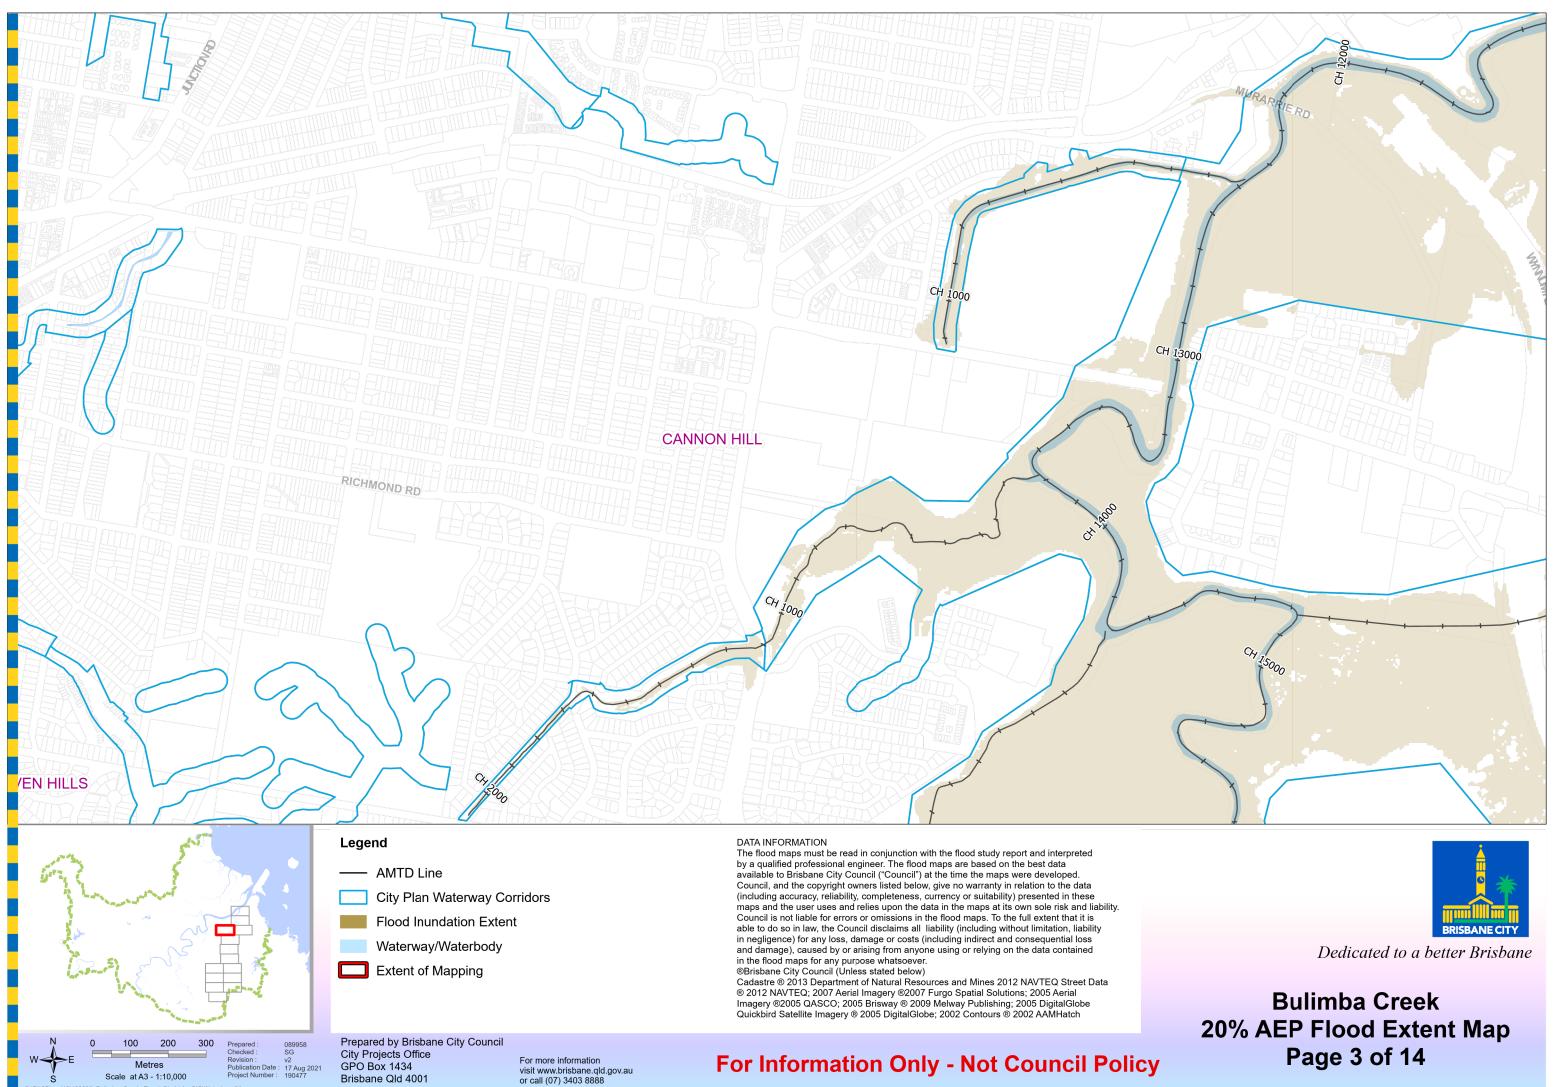

Bulimba Creek 20% AEP Flood Extent Map Page 2 of 14

Brisbane Qld 4001

**For Information Only - Not Council Policy** 

**For Information Only - Not Council Policy** 

**Page 4 of 14** 

20% AEP Flood Extent Map **Page 5 of 14** 