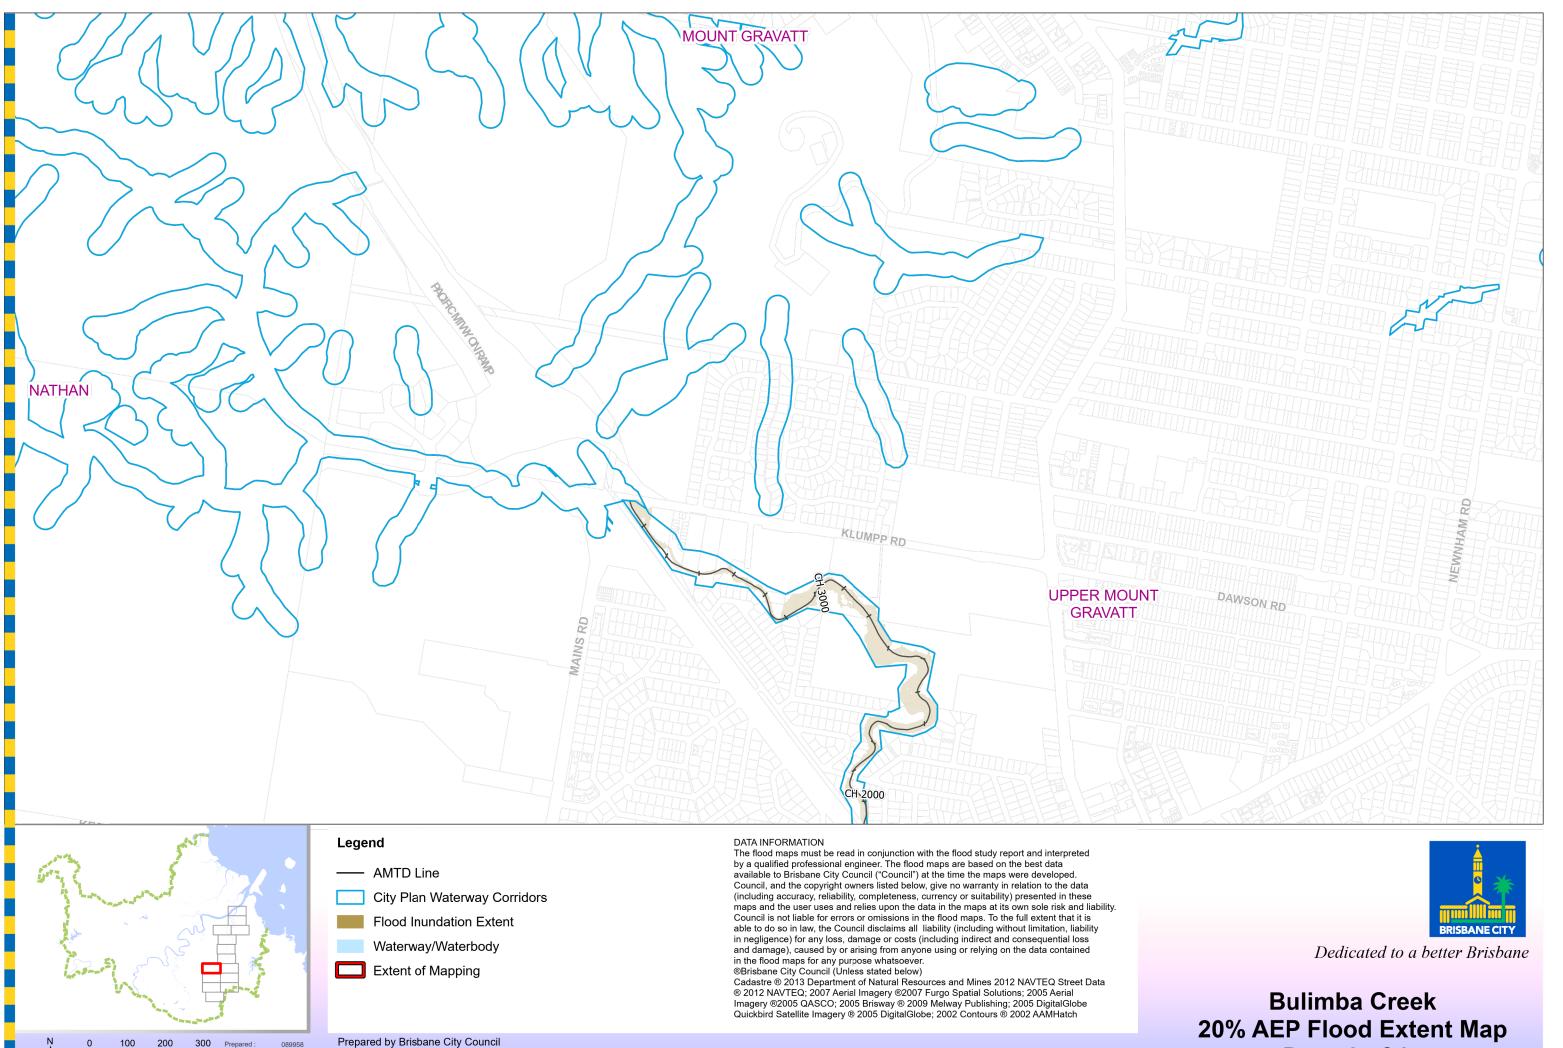

Bulimba Creek 20% AEP Flood Extent Map Page 2 of 14

Brisbane Qld 4001

**For Information Only - Not Council Policy** 

**For Information Only - Not Council Policy** 

**Page 4 of 14** 

20% AEP Flood Extent Map **Page 5 of 14** 