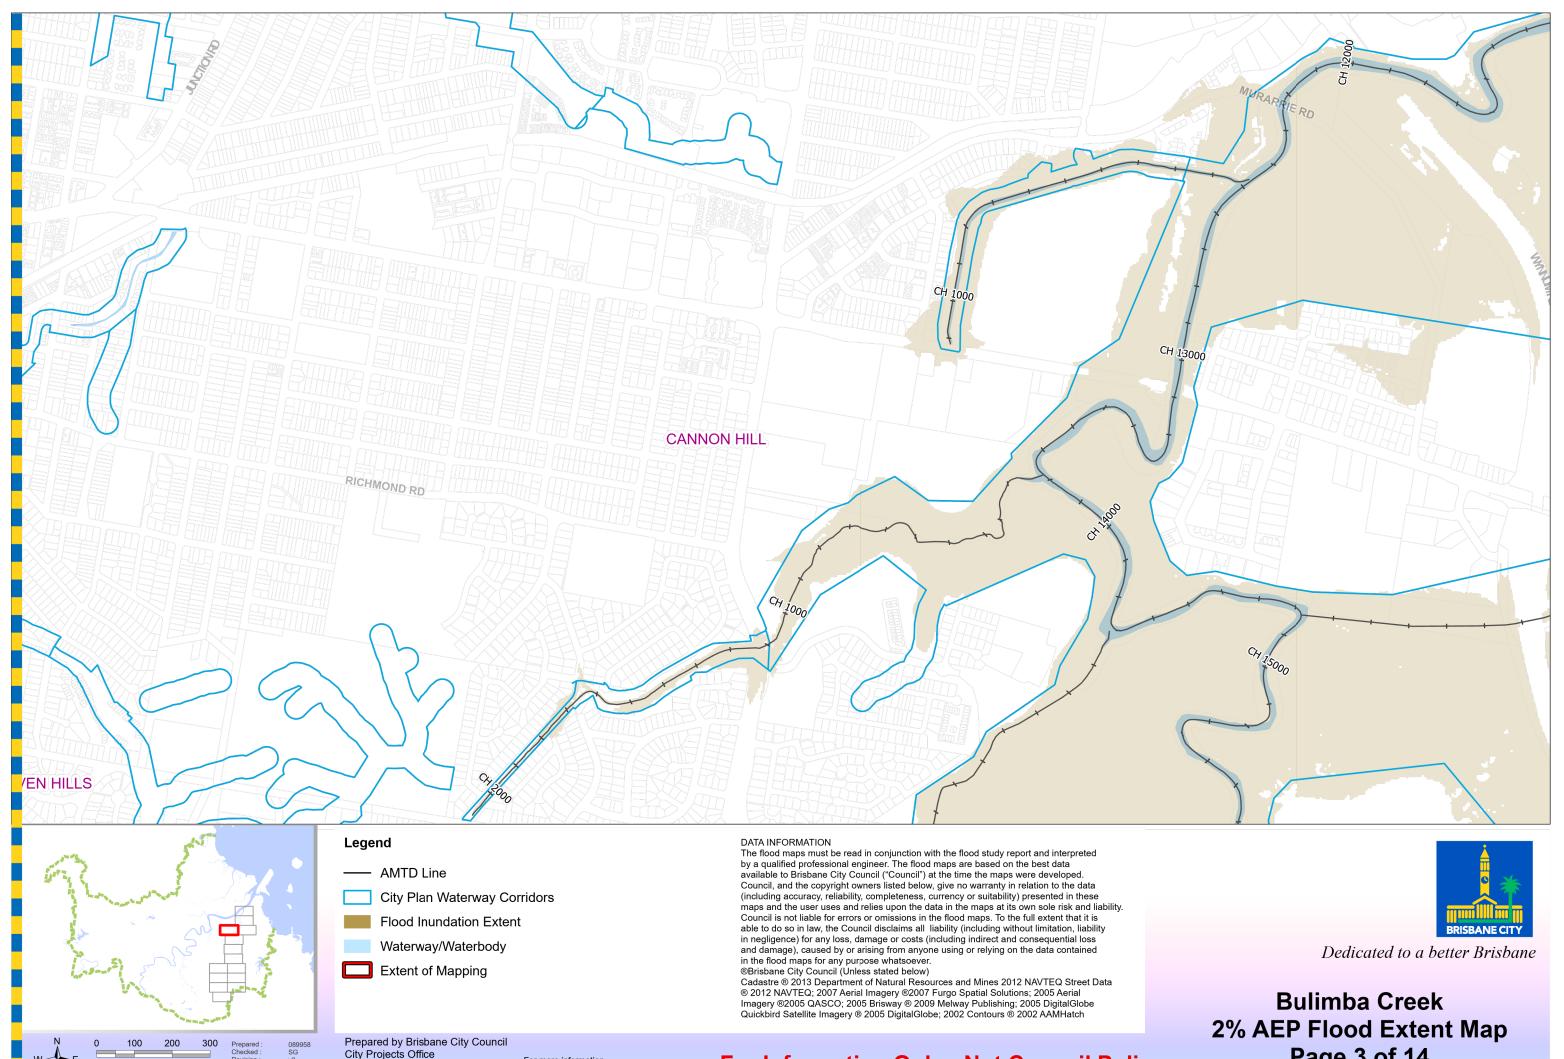

City Projects Office

GPO Box 1434 Brisbane Qld 4001 For Information Only - Not Council Policy

Bulimba Creek
2% AEP Flood Extent Map
Page 13 of 14

2% AEP Flood Extent Map
Page 14 of 14

Prepared by Brisbane City Council