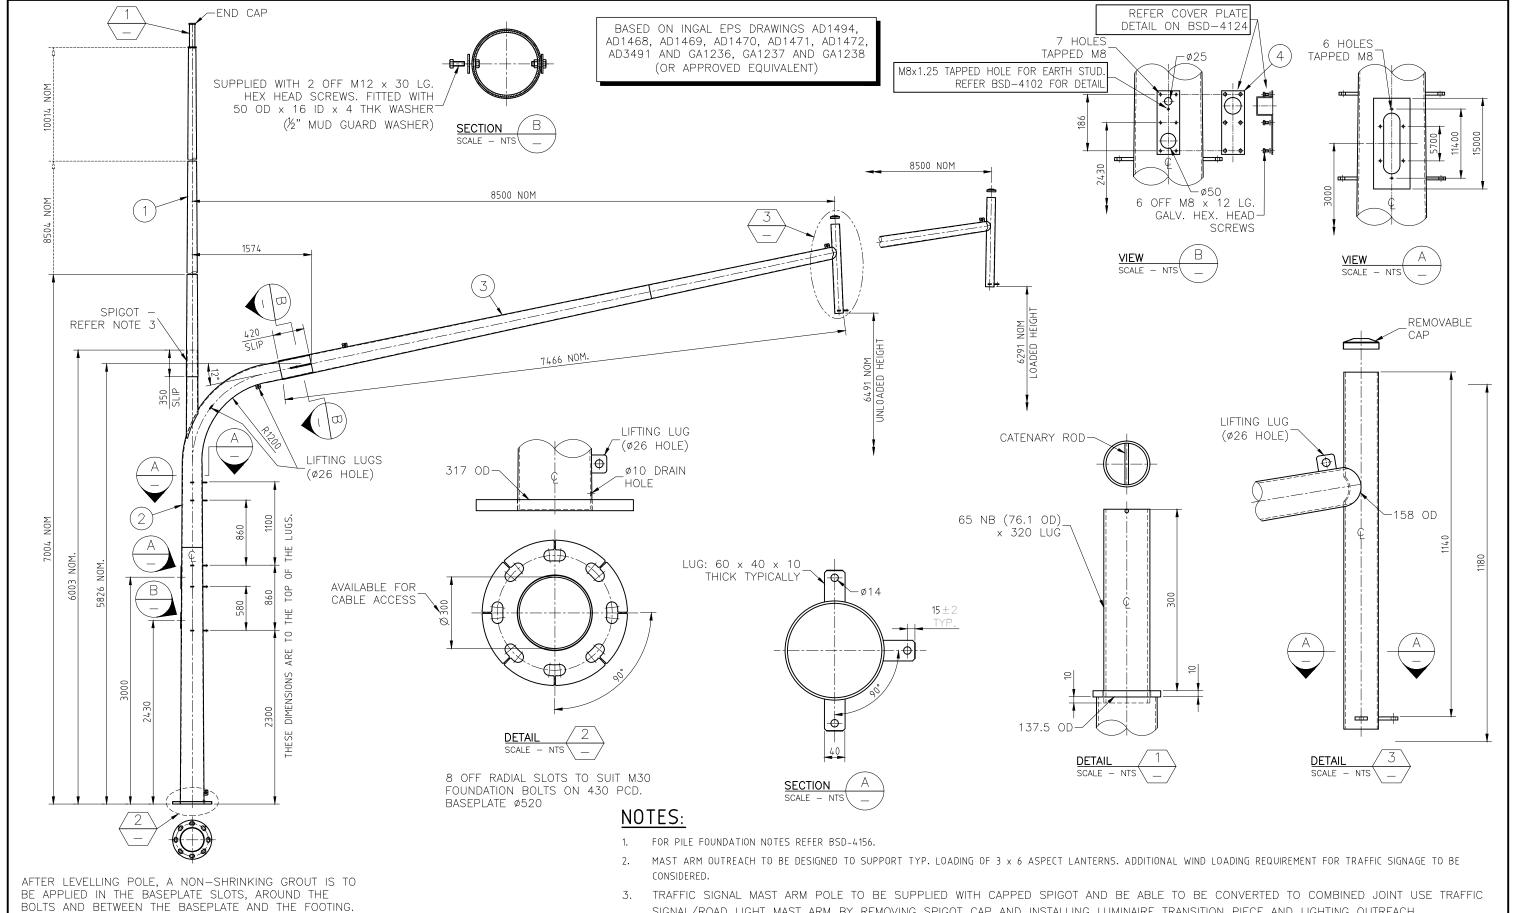

- SIGNAL/ROAD LIGHT MAST ARM BY REMOVING SPIGOT CAP AND INSTALLING LUMINAIRE TRANSITION PIECE AND LIGHTING OUTREACH.
- ALL DIMENSIONS IN MILLIMETRES (U.N.O.).

| P COTTON SIGNATURE ON ORIGINAL  MANAGER CITY ASSETS - R.P.E.Q: 2 5 4 6  DESIGN APPROVED  A Drawing Converted from UMS Series April 2014  APR '14 APR '14 APR '14 DATED 01/11  DRAWN CPO - P&D DATE May  CHECKED I. Condric DATE Jan  DRAWING FILENAME BSD-4127.dwg | ISSUE | AMENDMENT                                    | DRAWN<br>DATE | CHK'D<br>DATE | APPR'D<br>DATE | PRINCIPAL ENGINEER<br>ROAD NETWORK INFRASTRUCTURE - R.P.E.Q: <u>8</u> <u>5</u> <u>9</u> <u>1</u> | ASSOCIATED<br>PLANS | SUPERSEDES UMS-600-05 | 6    |        |   |
|--------------------------------------------------------------------------------------------------------------------------------------------------------------------------------------------------------------------------------------------------------------------|-------|----------------------------------------------|---------------|---------------|----------------|--------------------------------------------------------------------------------------------------|---------------------|-----------------------|------|--------|---|
| P COTTON SIGNATURE ON ORIGINAL DRAWN CPO - P&D DATE May  MANAGER CITY ASSETS - R.P.E.Q: 2.5.4.6 CHECKED L. Condisc DATE Land                                                                                                                                       | А     | Drawing Converted from UMS Series April 2014 | APR '14       | APR '14       |                |                                                                                                  |                     | BSD-4127.dwg          |      |        |   |
| P COTTON SIGNATURE ON ORIGINAL DRAWN CPO - P&D DATE May  MANAGER CITY ASSETS - R.P.E.Q: 2 5 4 6                                                                                                                                                                    |       |                                              |               |               |                | DESIGN APPROVED                                                                                  | CHECKED             | I. Condric            | DATE | Jan'11 | _ |
| P COTTON SIGNATURE ON ORIGINAL                                                                                                                                                                                                                                     |       |                                              |               |               |                | MANAGER CITY ASSETS - R.P.E.Q: 2 5 4 6                                                           |                     |                       |      | -      | 1 |
| DESIGN STU DWGS WO DATE MAI                                                                                                                                                                                                                                        |       |                                              |               |               |                | P COTTON SIGNATURE ON ORIGINAL                                                                   | DRAWN               | CPO - P&D             | DATE | May,07 | 1 |
| DRAWING AUTHORISED FOR PUBLICATION DESIGN SHIP DATE MADE                                                                                                                                                                                                           |       |                                              |               |               |                | DRAWING AUTHORISED FOR PUBLICATION                                                               | DESIGN              | Std Dwgs WG           | DATE | Mar'07 |   |

## BRISBANE CITY COUNCIL STANDARD DRAWING

8.5m OUTREACH JOINT USE MAST ARMS BASE PLATE MOUNTED

| SCALE         | 1OT | TO | SCA      | \LE |  |
|---------------|-----|----|----------|-----|--|
| DWG No.       |     |    |          |     |  |
| BSD-4127      |     |    |          |     |  |
| ORIGINAL SIZE |     |    | REVISION |     |  |
| ΑĒ            | 3   |    |          | А   |  |