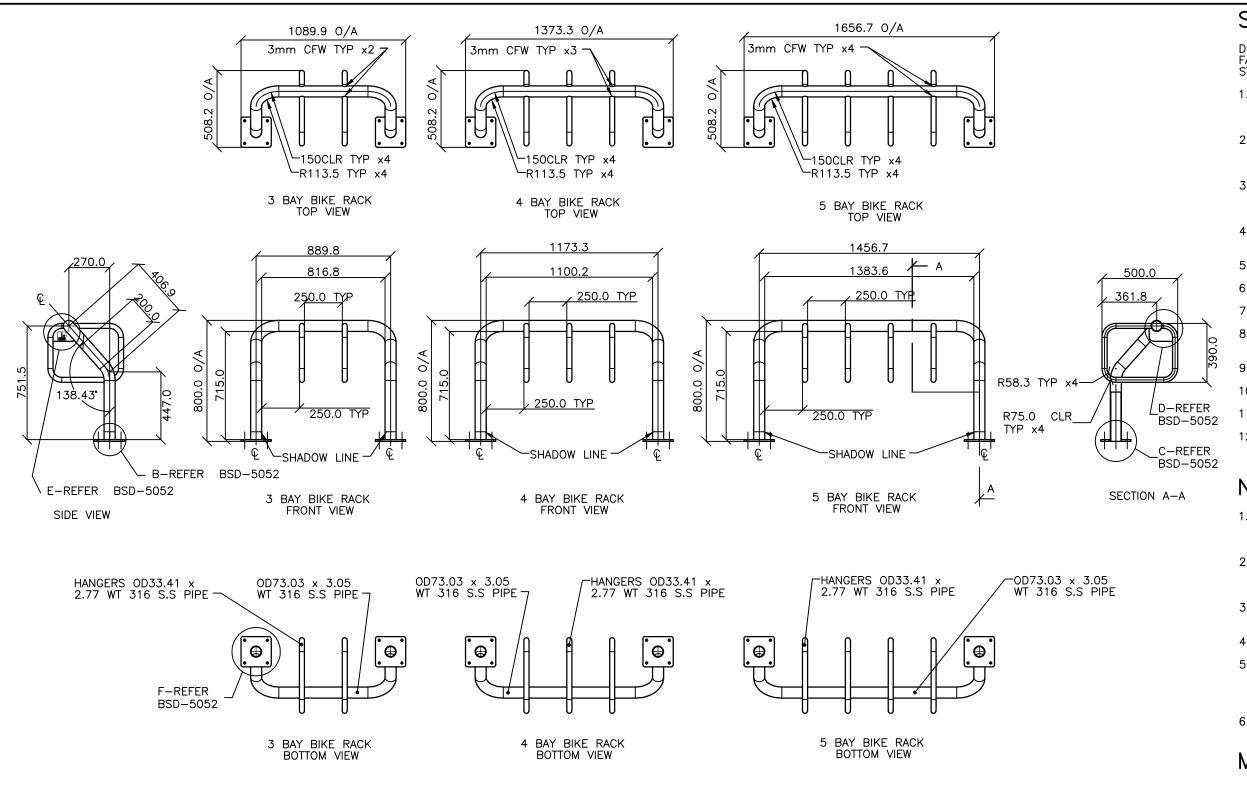

## NOTES

- WELDING TO BE ACCORDANCE TO AS1554.1 CAT GP WELDING, ALL SHARP EDGES & BURRS REMOVED.
- PART SHOULD BE SUPPLIED CLEAN AND FREE FROM MARKS, BURRS, SCUFFS, DISTORTION AND WARPAGE.
- ENSURE ANTI-SEIZE IS ON ALL NUTS AND BOLTS PRIOR TO ASSEMBLY.
- DRAWING TO AS1100 DRAWING STANDARDS.
- 316 S.S AND 316 S.S FASTENERS TO BE USED THROUGHOUT FOR COASTAL INSTALLATIONS OR ANY ENVIRONMENT WITH HIGH CORROSION.
- ALL TOLERANCES ± 1.5mm UNLESS OTHERWISE SPECIFIED.

## **MATERIAL**

- MATERIAL: 316 STAINLESS STEEL
- COLOUR: NATURAL
- FINISH: 600 GRIT POLISHED / GARNET BLASTED

| STRUCTURAL | DESIGN   | REVIEWED | AND |
|------------|----------|----------|-----|
| CERTI      | FIED FOR | SISSUE   |     |

|       |       | D4014               |
|-------|-------|---------------------|
| MULTI | BIKE  | RACK                |
|       |       |                     |
| SHFF  | T 1 ( | OF 3                |
|       |       | <b>0</b> 1 <b>0</b> |

BRISBANE CITY COUNCIL STANDARD DRAWING NOT TO SCALE

BSD-5052