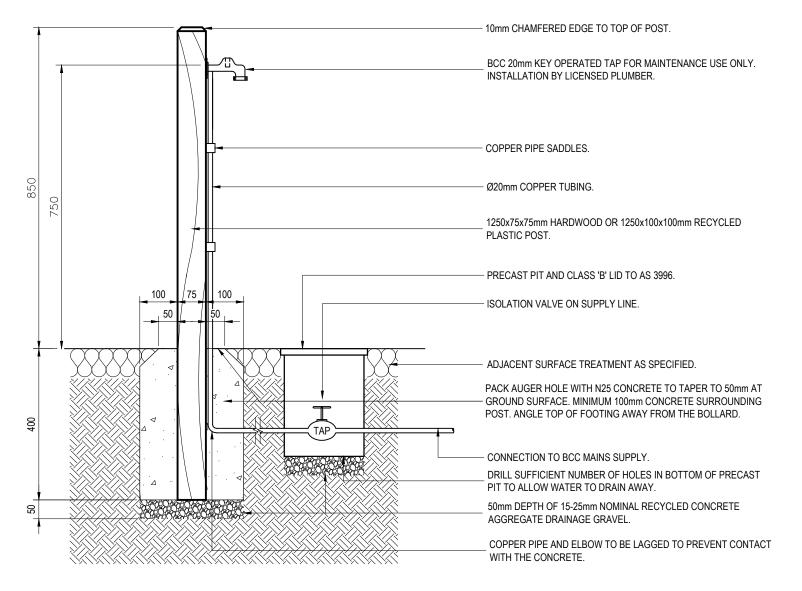

## MAINTENANCE TAP - SECTION

REFER TO BSD-10305 FOR ADDITIONAL SPECIFICATION NOTES

| ISSUE | AMENDMENT                                                               | DRAWN<br>DATE | CHK'D<br>DATE | APPR'D<br>DATE | PRICIPAL PROGRAM OFFICER PARKS                                             | ASSOCIATED<br>PLANS | SUPERSEDES UMS-713                   |      |         |
|-------|-------------------------------------------------------------------------|---------------|---------------|----------------|----------------------------------------------------------------------------|---------------------|--------------------------------------|------|---------|
| Α     | Drawing Converted From UMS Series April 2014                            | APR '14       | APR '14       | APR '14        | LAUREN TEMPLEMAN SIGNATURE ON ORIGINAL<br>DATED 31/08/04                   | DRAWING<br>FILENAME | BSD-10307 (B) Taps - Maintenance.dwg |      |         |
| В     | Reference to Superseded Drawing (BSD-10003) Removed from Section Detail | JAN '19       | APR '19       | APR '19        | R.P.E.Q: 2546<br><b>Design approved</b>                                    | CHECKED             | UMD - E&P & IMB                      | DATE | OCT '13 |
|       |                                                                         |               |               |                | 03/09/04  MANAGER INFRASTRUCTURE MANAGEMENT                                | DRAWN               | CPO - P&D                            | DATE | OCT '13 |
|       |                                                                         |               |               |                | DRAWING AUTHORISED FOR PUBLICATION PAUL COTTON SIGNATURE ON ORIGINAL DATED | DESIGN              | Std Dwgs WG                          | DATE | OCT '13 |

## **BRISBANE CITY COUNCIL STANDARD DRAWING**

TAPS MAINTENANCE

| SCALE         | 1:10     |  |  |  |  |  |  |
|---------------|----------|--|--|--|--|--|--|
| DWG No.       |          |  |  |  |  |  |  |
| BSD-10307     |          |  |  |  |  |  |  |
| DOD-10301     |          |  |  |  |  |  |  |
| ORIGINAL SIZE | REVISION |  |  |  |  |  |  |
| lΛą           | l R      |  |  |  |  |  |  |
|               | 1 1)     |  |  |  |  |  |  |