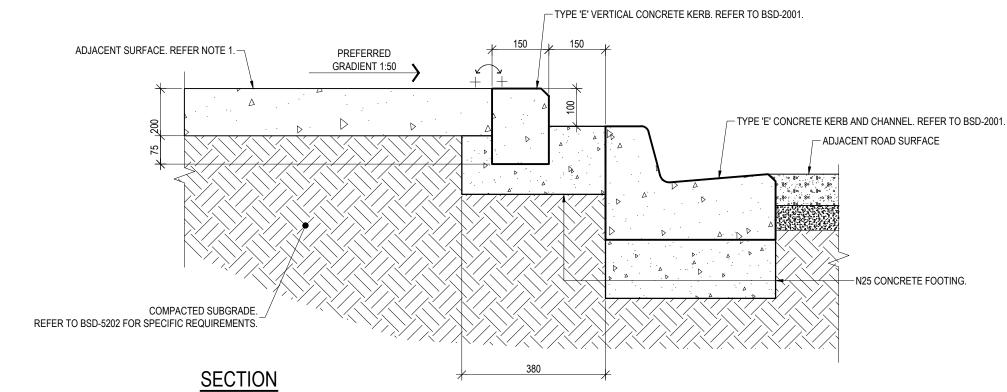

## **GENERAL NOTES**

- 1. REFER TO CHAPTER 3 AND CHAPTER 5 THE INFRASTRUCTURE DESIGN PLANNING POLICY (IDPSP) FOR REQUIRED FOOTPATH SURFACE FINISH.
- 2. REFER TO BSD-5202 FOR STANDARD CONCRETE FOOTPATH DETAILS AND SPECIFICATIONS.
- 3. REFER TO BSD-5214 FOR ASPHALT PATHWAY DETAILS AND SPECIFICATION.
- 4. DOUBLE KERB TO BE USED ONLY WHERE CROSSFALL FROM PROPERTY BOUNDARY TO STANDARD KERB IS GREATER THAN 1:40. APPROVAL FROM BRISBANE CITY COUNCIL TO BE OBTAINED PRIOR TO INSTALLATION.
- 5. ALL DIMENSIONS IN MILLIMETERS (UNO).

N25 CONCRETE FOOTING.