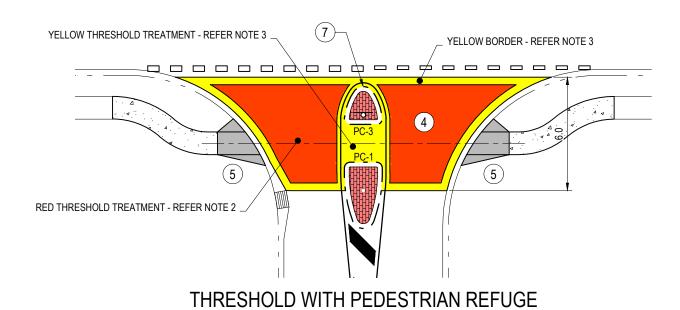

## THRESHOLD WITH SINGLE ISLAND

(APPLICATION - TURNING PATH FOR LARGE SERVICE VEHICLE)

### NOTES:

- UNDERLYING SURFACE TO BE IN GOOD CONDITION, FREE FROM CRACKING OF DEFECTS AND CLEANED THOROUGHLY PRIOR TO APPLICATION OF COLOURED PAVEMENT TREATMENT. SUB-STANDARD SURFACES ARE TO BE RESURFACED WITH 25mm TYPE 2 (MG) ASPHALT AT THE REQUEST OF THE SUPERINTENDENT.
- 2. PERMITTED COLOURS FOR INFILL OF THRESHOLD TREATMENTS ON PAVEMENT TO BE RED OF AN APPROXIMATE MATCH TO ANY OF THE AS2700 COLOURS:
  - R13 SIGNAL RED,
  - R14 WARATAH,
  - R15 CRIMSON.
- 3. PERMITTED COLOURS FOR EDGE STRIPS OF THRESHOLD TREATMENTS ON PAVEMENT TO BE YELLOW OF AN APPROXIMATE MATCH TO ANY OF THE AS2700 COLOURS:
  - Y11 CANARY,
  - Y12 WATTLE,
  - Y13 VIVID YELLOW
  - Y15 SUNFLOWER,
  - Y22 CUSTARD,
  - Y23 BUTTERCUP
- COLOURED THRESHOLD TREATMENT AND BORDER TO BE COMPLETED IN TYPE 1 COLOURED PAVEMENT TREATMENT AS PER BCC REFERENCE SPECIFICATION S155 ROAD PAVEMENT MARKING.
- DIRECTIONAL KERB RAMPS AS PER BSD-5213 TO BE CONSTRUCTED TO ALIGN WITH THE PEDESTRIAN SLOT, WITH CONCRETE FOOTPATH CONNECTION TO EXISTING FOOTPATH.
- 6. EDGE OF THRESHOLD TO BE 100mm BEHIND THE FACE KERB OR AS SPECIFIED.
- 7. ISLAND NOSE SET BACK FROM FACE OF KERB 600mm OR AS REQUIRED FOR VEHICLE TURNING PATHS.
- 8. FOR DESIGN NOTES, CONSTRUCTION NOTES AND LEGEND REFER TO BSD-3201