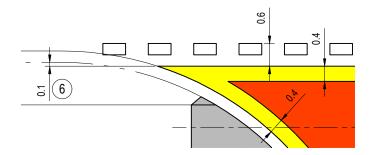

### **DETAIL A**

### NOTES:

- UNDERLYING SURFACE TO BE IN GOOD CONDITION, FREE FROM CRACKING OF DEFECTS AND CLEANED THOROUGHLY PRIOR TO APPLICATION OF COLOURED PAVEMENT TREATMENT. SUB-STANDARD SURFACES ARE TO BE RESURFACED WITH 25mm TYPE 2 (MG) ASPHALT AT THE REQUEST OF THE SUPERINTENDENT.
- 2. PERMITTED COLOURS FOR INFILL OF THRESHOLD TREATMENTS ON PAVEMENT TO BE RED OF AN APPROXIMATE MATCH TO ANY OF THE AS2700 COLOURS:
  - R13 SIGNAL RED,
  - R14 WARATAH,
  - R15 CRIMSON.
- 3. PERMITTED COLOURS FOR EDGE STRIPS OF THRESHOLD TREATMENTS ON PAVEMENT TO BE YELLOW OF AN APPROXIMATE MATCH TO ANY OF THE AS2700 COLOURS:
  - Y11 CANARY,
  - Y12 WATTLE,
  - Y13 VIVID YELLOW
  - Y15 SUNFLOWER,
  - Y22 CUSTARD,
  - Y23 BUTTERCUP
- COLOURED THRESHOLD TREATMENT AND BORDER TO BE COMPLETED IN TYPE 1 COLOURED PAVEMENT TREATMENT AS PER BCC REFERENCE SPECIFICATION S155 ROAD PAVEMENT MARKING.
- DIRECTIONAL KERB RAMPS AS PER BSD-5213 TO BE CONSTRUCTED TO ALIGN WITH THE PEDESTRIAN SLOT, WITH CONCRETE FOOTPATH CONNECTION TO EXISTING FOOTPATH.
- 6. EDGE OF THRESHOLD TO BE 100mm BEHIND THE FACE KERB OR AS SPECIFIED.
- 7. ISLAND NOSE SET BACK FROM FACE OF KERB 600mm OR AS REQUIRED FOR VEHICLE TURNING PATHS.
- 8. FOR DESIGN NOTES, CONSTRUCTION NOTES AND LEGEND REFER TO BSD-3201