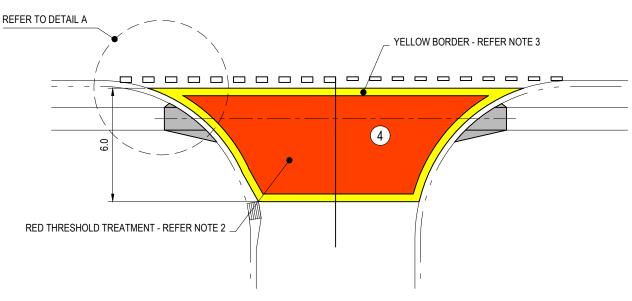

#### THRESHOLD ONLY

(APPLICATION - INSUFFICIENT ROAD WIDTHS FOR TRAFFIC ISLANDS)

### NOTES:

- UNDERLYING SURFACE TO BE IN GOOD CONDITION, FREE FROM CRACKING OF DEFECTS AND CLEANED THOROUGHLY PRIOR TO APPLICATION OF COLOURED PAVEMENT TREATMENT. SUB-STANDARD SURFACES ARE TO BE RESURFACED WITH 25mm TYPE 2 (MG) ASPHALT AT THE REQUEST OF THE SUPERINTENDENT.
- 2. PERMITTED COLOURS FOR INFILL OF THRESHOLD TREATMENTS ON PAVEMENT TO BE RED OF AN APPROXIMATE MATCH TO ANY OF THE AS2700 COLOURS:
  - R13 SIGNAL RED,
  - R14 WARATAH,
  - R15 CRIMSON.
- 3. PERMITTED COLOURS FOR EDGE STRIPS OF THRESHOLD TREATMENTS ON PAVEMENT TO BE YELLOW OF AN APPROXIMATE MATCH TO ANY OF THE AS2700 COLOURS:
  - Y11 CANARY,
  - Y12 WATTLE,
  - Y13 VIVID YELLOW
  - Y15 SUNFLOWER,
  - Y22 CUSTARD,
  - Y23 BUTTERCUP
- COLOURED THRESHOLD TREATMENT AND BORDER TO BE COMPLETED IN TYPE 1 COLOURED PAVEMENT TREATMENT AS PER BCC REFERENCE SPECIFICATION S155 ROAD PAVEMENT MARKING.
- DIRECTIONAL KERB RAMPS AS PER BSD-5213 TO BE CONSTRUCTED TO ALIGN WITH THE PEDESTRIAN SLOT, WITH CONCRETE FOOTPATH CONNECTION TO EXISTING FOOTPATH.
- 6. EDGE OF THRESHOLD TO BE 100mm BEHIND THE FACE KERB OR AS SPECIFIED.
- 7. ISLAND NOSE SET BACK FROM FACE OF KERB 600mm OR AS REQUIRED FOR VEHICLE TURNING PATHS.
- 8. FOR DESIGN NOTES, CONSTRUCTION NOTES AND LEGEND REFER TO BSD-3201