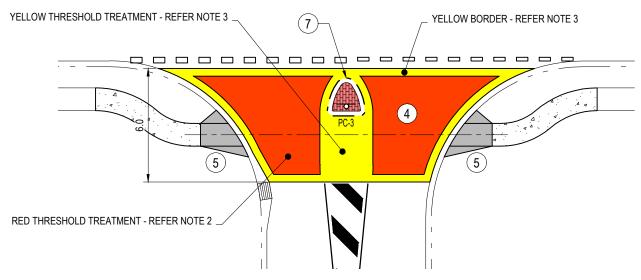

## THRESHOLD WITH SINGLE ISLAND

(APPLICATION - TURNING PATH FOR LARGE SERVICE VEHICLE)

### NOTES:

- UNDERLYING SURFACE TO BE IN GOOD CONDITION, FREE FROM CRACKING OF DEFECTS AND CLEANED THOROUGHLY PRIOR TO APPLICATION OF COLOURED PAVEMENT TREATMENT. SUB-STANDARD SURFACES ARE TO BE RESURFACED WITH 25mm TYPE 2 (MG) ASPHALT AT THE REQUEST OF THE SUPERINTENDENT.
- 2. PERMITTED COLOURS FOR INFILL OF THRESHOLD TREATMENTS ON PAVEMENT TO BE RED OF AN APPROXIMATE MATCH TO ANY OF THE AS2700 COLOURS:
  - R13 SIGNAL RED,
  - R14 WARATAH,
  - R15 CRIMSON.
- 3. PERMITTED COLOURS FOR EDGE STRIPS OF THRESHOLD TREATMENTS ON PAVEMENT TO BE YELLOW OF AN APPROXIMATE MATCH TO ANY OF THE AS2700 COLOURS:
  - Y11 CANARY,
  - Y12 WATTLE,
  - Y13 VIVID YELLOW
  - Y15 SUNFLOWER,
  - Y22 CUSTARD,
  - Y23 BUTTERCUP
- COLOURED THRESHOLD TREATMENT AND BORDER TO BE COMPLETED IN TYPE 1 COLOURED PAVEMENT TREATMENT AS PER BCC REFERENCE SPECIFICATION S155 ROAD PAVEMENT MARKING.
- DIRECTIONAL KERB RAMPS AS PER BSD-5213 TO BE CONSTRUCTED TO ALIGN WITH THE PEDESTRIAN SLOT, WITH CONCRETE FOOTPATH CONNECTION TO EXISTING FOOTPATH.
- 6. EDGE OF THRESHOLD TO BE 100mm BEHIND THE FACE KERB OR AS SPECIFIED.
- 7. ISLAND NOSE SET BACK FROM FACE OF KERB 600mm OR AS REQUIRED FOR VEHICLE TURNING PATHS.
- 8. FOR DESIGN NOTES, CONSTRUCTION NOTES AND LEGEND REFER TO BSD-3201