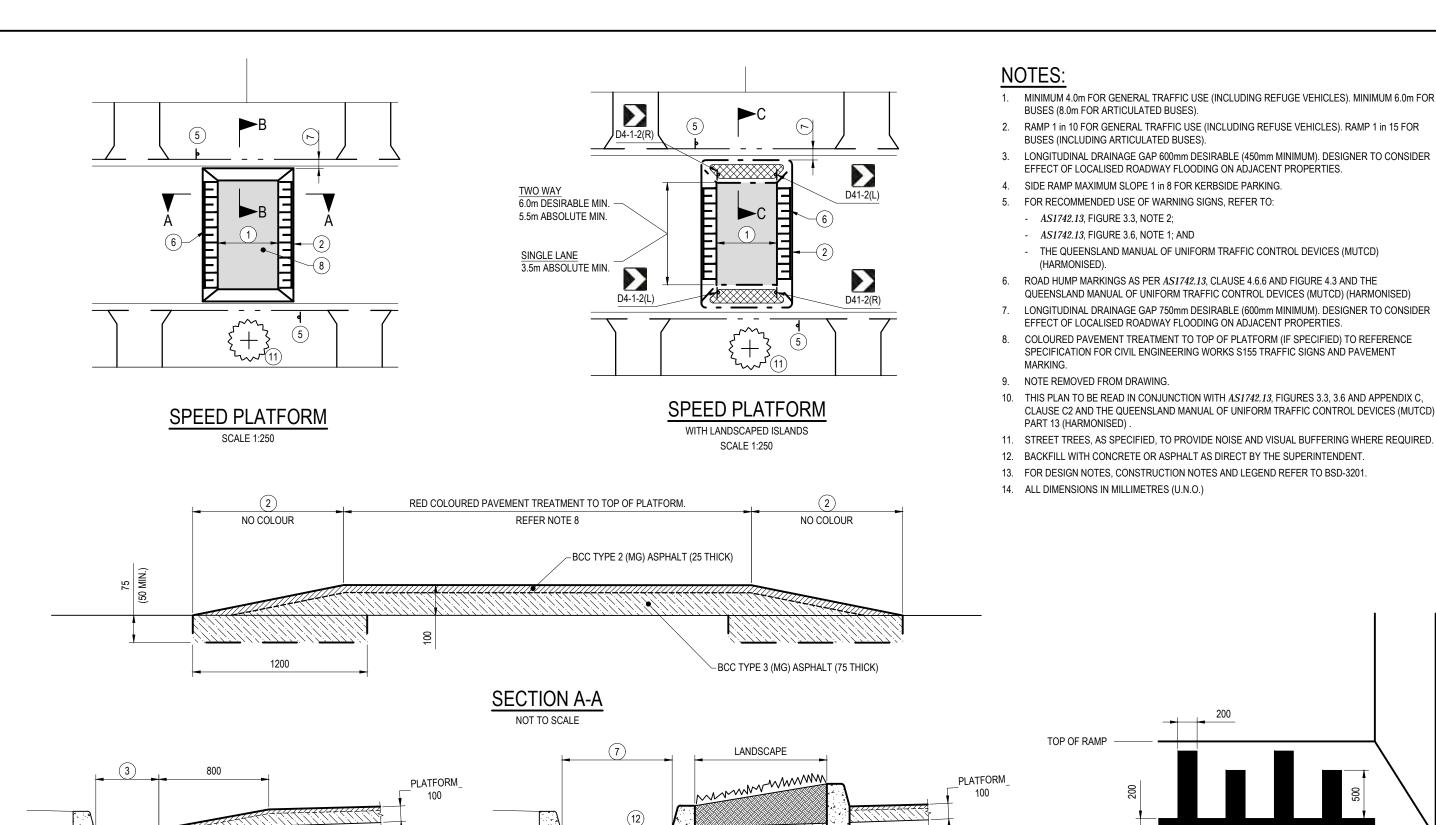

SECTION C-C

## 200 TOP OF RAMP TOE OF RAMP 500 DETAIL A

| ISSUE | AMENDMENT                                                                                        | DRAWN<br>DATE | CHK'D<br>DATE | APPR'D<br>DATE        | SENIOR PROGRAM OFFICER<br>ROAD NETWORK                            | ASSOCIATED<br>PLANS | SUPERSEDES UMS-941                                                                         |           |          |
|-------|--------------------------------------------------------------------------------------------------|---------------|---------------|-----------------------|-------------------------------------------------------------------|---------------------|--------------------------------------------------------------------------------------------|-----------|----------|
| Α     | Drawing Converted from UMS Series April 2014                                                     | APR '14       | APR '14       | APR '14               | V NASH SIGNATURE ON ORIGINAL                                      | DRAWING<br>FILENAME | BSD-3216 (C) Local traffic area - Speed platform - Mid Block - General design criteria.dwg |           |          |
| В     | Drawing Title Amended                                                                            | JAN '16       | JUL '16       | JUL '16               | DESIGN APPROVED                                                   |                     | D Maher                                                                                    | DATE      | June '06 |
| С     | Note 9 & Armour Stud Req. Rem., Notes 5, 6 & 10 Ref. Updated to AS1742, Signs Reviewed & Updated | NOV '18       | APR '19       | Apr<br>RPEQ 16110 '19 | MANAGER CITY ASSETS, R.P.E.Q: 2 5 4 6                             |                     |                                                                                            |           | ,        |
|       |                                                                                                  |               |               |                       | DATED 06/09/06                                                    | DRAWN               | CITY DESIGN                                                                                | DATE      | Mav '06  |
|       |                                                                                                  |               |               |                       | DRAWING AUTHORISED FOR PUBLICATION P COTTON SIGNATURE ON ORIGINAL | DESIGN              | STANDARD WORKIN                                                                            | G DOARDEP | May '06  |

**SECTION B-B** 

NOT TO SCALE

## **BRISBANE CITY COUNCIL STANDARD DRAWING**

PAVEMENT MARKINGS TO RAMP

LOCAL TRAFFIC AREA SPEED PLATFORM - MID BLOCK **GENERAL DESIGN CRITERIA** 

| NDARD DRAWING |          |  |  |  |  |  |  |  |
|---------------|----------|--|--|--|--|--|--|--|
| NOT TO SCALE  |          |  |  |  |  |  |  |  |
| BSD-3216      |          |  |  |  |  |  |  |  |
| ZE            | REVISION |  |  |  |  |  |  |  |
| <u> </u>      | C        |  |  |  |  |  |  |  |
|               | NOT TO   |  |  |  |  |  |  |  |