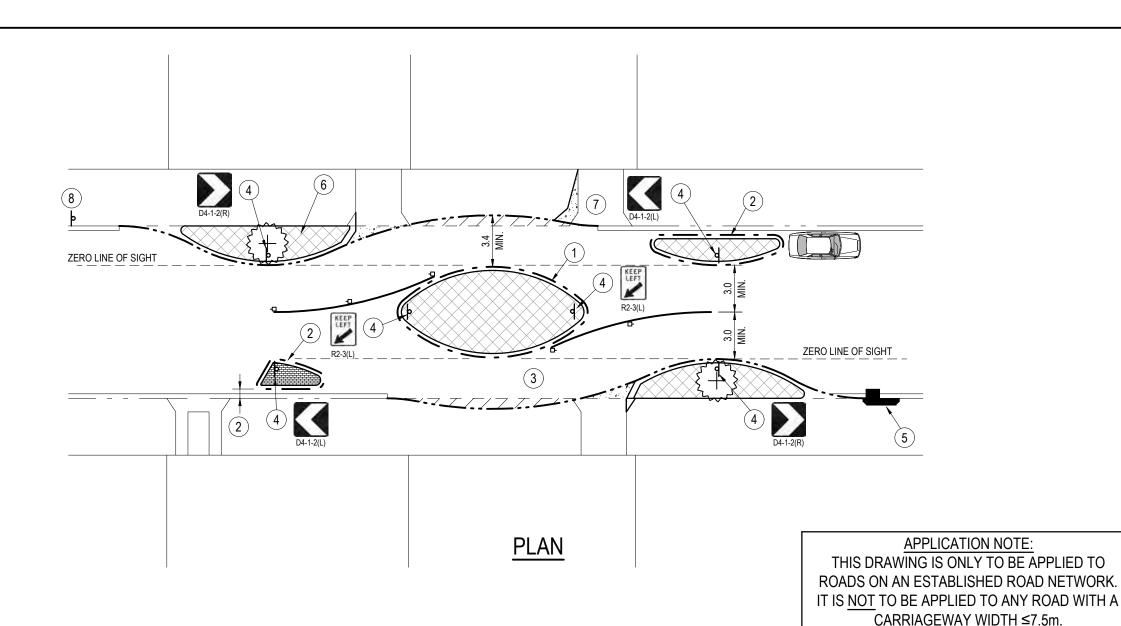

## NOTES:

- 1. MOUNTABLE KERB TO ISLANDS. LANDSCAPING TO BE PROVIDED ON CENTRAL ISLAND WHERE POSSIBLE, WITH CONSIDERATION GIVEN TO REINFORCED CONCRETE APRON TO ACCOMMODATE MOVEMENT OF LARGE VEHICLES (REFER DETAIL A).
- 2. PRECAST ISLANDS OR SEGREGATED BUILDOUTS TO BE CONSIDERED TO REDUCE DRAINAGE COST. (LONGITUDINAL DRAINAGE GAP 750mm DESIRABLE 600mm MINIMUM). DESIGNER TO CONSIDER EFFECTS OF LOCALISED ROADWAY FLOODING ON ADJACENT PROPERTIES.
- 3. PAVEMENT WIDENING AS REQUIRED. DESIGNER TO CONSIDER ALTERNATIVES TO PAVEMENT WIDENING WHERE POSSIBLE TO REDUCE CONSTRUCTION COST.
- 4. DELINEATION REQUIRED TO CENTRE MEDIAN, BUILDOUTS AND ISLANDS BY USE OF:
  - KEEP LEFT SIGN (R2-3(L)) TO CENTRE MEDIAN;
  - HAZARD MARKER (D4-1-2(L/R)) IN PAIRS AT THE NARROWEST POINT OF THE DEVICE ENTRANCE; AND
  - PAVEMENT MARKING WITH RAISED REFLECTIVE PAVEMENT MARKERS.
- 5. STORMWATER DRAINAGE REQUIRED TO NEW LOW POINTS AT BUILOUTS.
- 6. LANDSCAPING TO BE LOW LEVEL GROUNDCOVER (0.6m MAX) WITH ADVANCED, CLEAR TRUNKED STREET TREE AS SPECIFIED.
- 7. PROPERTY ACCESS TO BE MAINTAINED WHERE POSSIBLE. DRIVEWAYS TO BE RECONSTRUCTED AS REQUIRED, TO ACCOMMODATE TURNING MOVEMENTS.
- 8. THIS PLAN TO BE READ IN CONJUNCTION WITH AS1742.13 AND THE QUEENSLAND MANUAL OF UNIFORM TRAFFIC CONTROL DEVICES (MUTCD) PART 13 (HARMONISED).
- 9. FOR DESIGN NOTES, CONSTRUCTION NOTES AND LEGEND REFER TO BSD-3201.
- 10. THIS DRAWING IS NOT TO BE APPLIED TO NEW ROADS IN GREENFIELD AREAS WITH CARRIAGEWAY WIDTHS OF 5.5M OR 7.5M
- ALL DIMENSIONS IN METRES (U.N.O.).