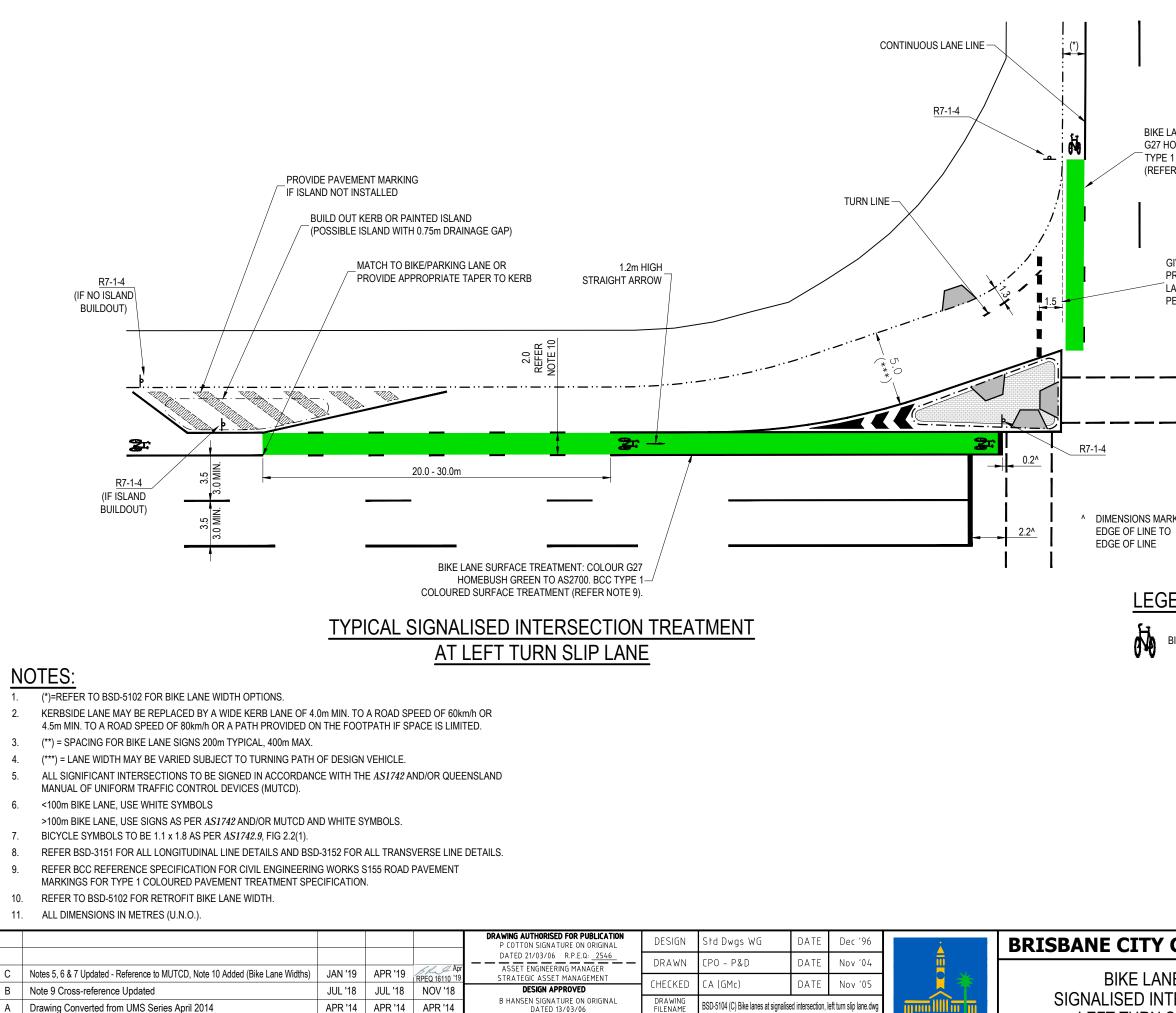

ASSOCIATE PLANS

SUPERSEDES UMS-877

BIKE LANE SURFACE TREATMENT: COLOUR G27 HOMEBUSH GREEN TO AS2700. BCC TYPE 1 COLOURED SURFACE TREATMENT (REFER NOTE 9).

> GIVE WAY/STOP LINE TO BE SET BACK 1.5m TOWARD PROPERTY BOUNDARY LINE FOR DEDICATED BIKE LANES (i.e. BIKE LANES WHERE NO PARKING IS PERMITTED)

DIMENSIONS MARKED

LEGEND:

BICYCLE SYMBOL. REFER NOTE 7

## **BRISBANE CITY COUNCIL STANDARD DRAWING**

WG N

| BIKE LANES AT                 |
|-------------------------------|
| <b>GNALISED INTERSECTION,</b> |
| LEFT TURN SLIP LANE           |

BRISBANE CITY

NOT TO SCALE