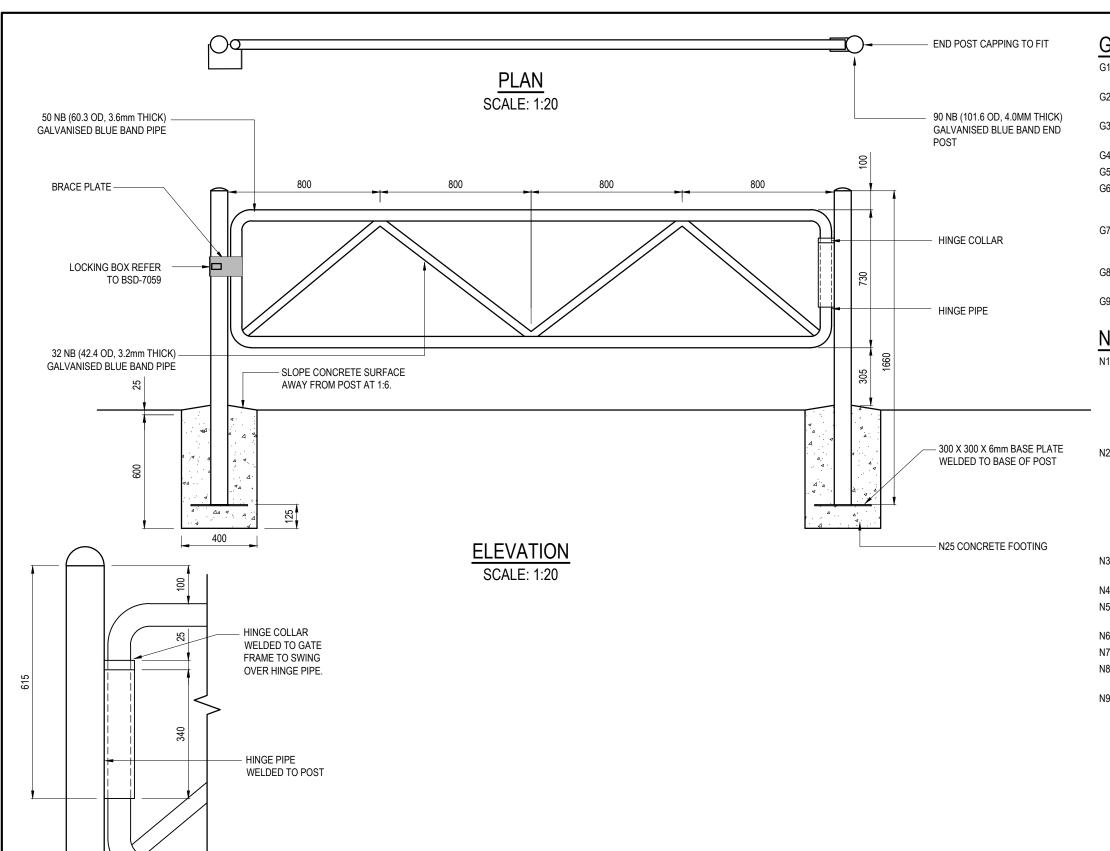

## **GENERAL NOTES**

- G1. ENSURE THAT WORK IS IN ACCORDANCE WITH BRISBANE CITY COUNCIL ENVIRONMENTAL BEST PRACTICE NOTES.
- G2. SITE SETOUT TO BE VERIFIED BY SUPERINTENDENT OR LANDSCAPE ARCHITECT PRIOR TO THE COMMENCEMENT OF CONSTRUCTION WORKS.
- G3. VERIFY LOCATION OF ALL SERVICES AND EASEMENTS PRIOR TO THE COMMENCEMENT OF WORKS.
- G4. WRITTEN DIMENSIONS TAKE PRECEDENCE OVER SCALED DISTANCES.
- G5. VERIFY ALL DIMENSIONS ON SITE PRIOR TO CONSTRUCTION.
- G6. STRUCTURES HAVE BEEN DESIGNED ON THE ASSUMPTION THAT THE INIMUM ALLOWABLE BEARING CAPACITY FOR SOIL IS 100KPa AND TERRAIN CATEGORY = 2.5.
- G7. IN EACH CASE ENGINEERING CERTIFICATION AND MODIFICATION AS NECESSARY WILL BE REQUIRED FOR PARTICULAR SOIL AND SITE CONDITIONS.
- G8. THE COPYRIGHT OF THIS DRAWING REMAINS THE PROPERTY OF THE BRISBANE CITY COUNCIL.
- G9. REFER TO BSD 7059 FOR LOCKING BOX TYPE AND DETAILS.

## **NOTES**

- N1. WHERE STANDARD IS FOR USE IN A NON-MARINE ENVIRONMENT (UP TO 1km FROM THE FORESHORE), THE FOLLOWING PROTECTION TREATMENT IS REQUIRED:
  - HOT DIP GALVANISING: FERROUS OPEN SECTIONS TO AS4791.
  - FERROUS HOLLOW SECTIONS TO AS4792.
  - STEEL WORK TO BE POWDERCOATED TO AS4506 COLOUR 'YELLOW'.
- N2. WHERE STANDARD IS REQUIRED FOR USE WITHIN MARINE ENVIRONMENT, THE FOLLOWING PROTECTION TREATMENT IS REQUIRED:
  - STEELWORK HOT DIP GALVANISING: 85 MICRONS (600g/m²) MIN;
  - SWEEP ABRASIVE BLAST;
  - STEELWORK FIRST COAT: EPOXY PRIMER 75 MICRONS MIN;
  - STEELWORK SECOND COAT: TWO PACK ACRYLIC OR POLYURETHANE GLOSS 75 MICRONS MIN;
- N3. PAINT SYSTEMS TO BE IN ACCORDANCE WITH AS2312 AND IS DESIGNATED HDG600P6 AND HDG600P.
- N4. GATE POSTS TO BE 90NB GALVANISED STEEL TUBE TO AS/NZ1163.
- N5. RAILS TO BE 500D (60.30D), 3.6mm THICK GALVANISED STEEL TUBE TO AS/NZ1163.
- N6. POSTS TO BE VERTICAL.
- N7. ALL RAILS ARE SWAGED AND WELDED.
- ALL JOINTS TO BE FULLY WELDED. WELDS TO BE 5 THICK C.F.W. (CONTINUOUS FILLET WELDS) TO AS/NZS1554.1.
- N9. GATE AND ADJACENT POSTS TO BE POWDER COATED 'YELLOW'.

HINGE DETAIL