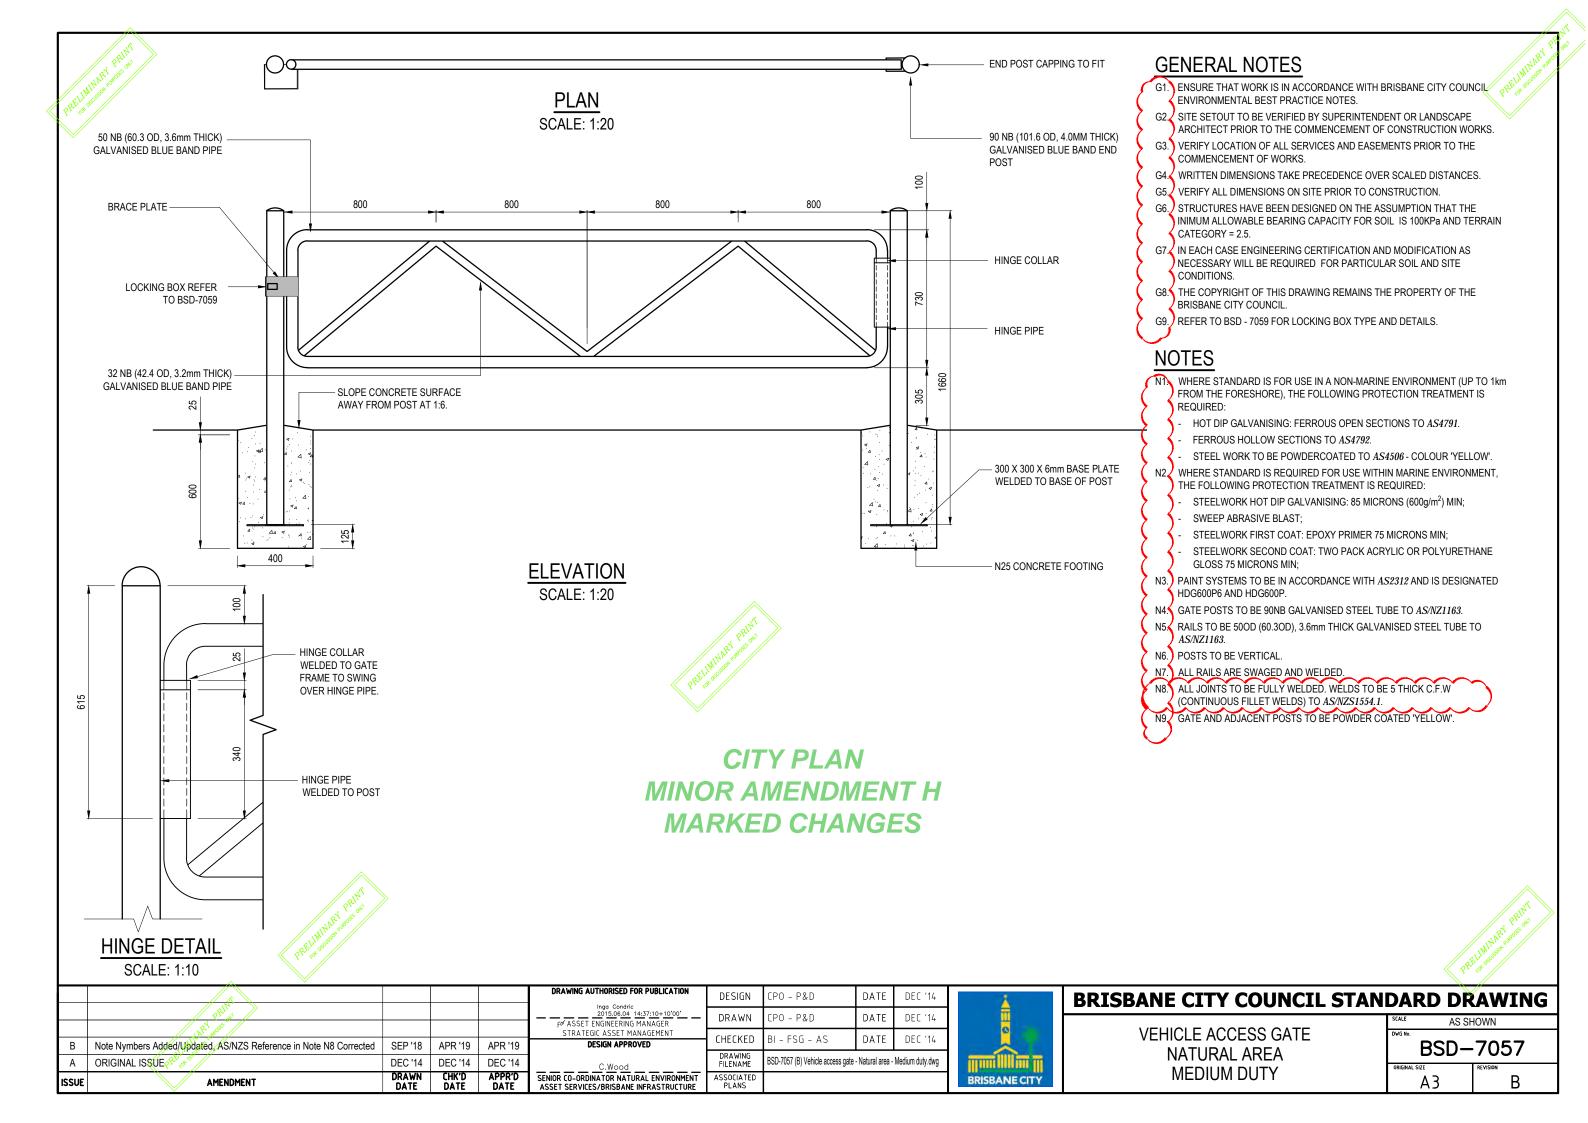

## **GENERAL NOTES**

- G1. ENSURE THAT WORK IS IN ACCORDANCE WITH BRISBANE CITY COUNCIL ENVIRONMENTAL BEST PRACTICE NOTES.
- G2. SITE SETOUT TO BE VERIFIED BY SUPERINTENDENT OR LANDSCAPE ARCHITECT PRIOR TO THE COMMENCEMENT OF CONSTRUCTION WORKS.
- G3. VERIFY LOCATION OF ALL SERVICES AND EASEMENTS PRIOR TO THE COMMENCEMENT OF WORKS.
- G4. WRITTEN DIMENSIONS TAKE PRECEDENCE OVER SCALED DISTANCES.
- G5. VERIFY ALL DIMENSIONS ON SITE PRIOR TO CONSTRUCTION.
- G6. STRUCTURES HAVE BEEN DESIGNED ON THE ASSUMPTION THAT THE INIMUM ALLOWABLE BEARING CAPACITY FOR SOIL IS 100KPa AND TERRAIN CATEGORY = 2.5.
- G7. IN EACH CASE ENGINEERING CERTIFICATION AND MODIFICATION AS NECESSARY WILL BE REQUIRED FOR PARTICULAR SOIL AND SITE CONDITIONS.
- G8. THE COPYRIGHT OF THIS DRAWING REMAINS THE PROPERTY OF THE BRISBANE CITY COUNCIL.
- G9. REFER TO BSD 7059 FOR LOCKING BOX TYPE AND DETAILS.

## **NOTES**

- N1. WHERE STANDARD IS FOR USE IN A NON-MARINE ENVIRONMENT (UP TO 1km FROM THE FORESHORE), THE FOLLOWING PROTECTION TREATMENT IS REQUIRED:
  - HOT DIP GALVANISING: FERROUS OPEN SECTIONS TO AS4791.
  - FERROUS HOLLOW SECTIONS TO AS4792.
  - STEEL WORK TO BE POWDERCOATED TO AS4506 COLOUR 'YELLOW'.
- N2. WHERE STANDARD IS REQUIRED FOR USE WITHIN MARINE ENVIRONMENT, THE FOLLOWING PROTECTION TREATMENT IS REQUIRED:
  - STEELWORK HOT DIP GALVANISING: 85 MICRONS (600g/m²) MIN;
  - SWEEP ABRASIVE BLAST;
  - STEELWORK FIRST COAT: EPOXY PRIMER 75 MICRONS MIN;
  - STEELWORK SECOND COAT: TWO PACK ACRYLIC OR POLYURETHANE GLOSS 75 MICRONS MIN;
- N3. PAINT SYSTEMS TO BE IN ACCORDANCE WITH AS2312 AND IS DESIGNATED HDG600P6 AND HDG600P.
- N4. GATE POSTS TO BE 90NB GALVANISED STEEL TUBE TO AS/NZ1163.
- N5. RAILS TO BE 500D (60.30D), 3.6mm THICK GALVANISED STEEL TUBE TO AS/NZ1163.
- N6. POSTS TO BE VERTICAL.
- N7. ALL RAILS ARE SWAGED AND WELDED.
- ALL JOINTS TO BE FULLY WELDED. WELDS TO BE 5 THICK C.F.W. (CONTINUOUS FILLET WELDS) TO AS/NZS1554.1.
- N9. GATE AND ADJACENT POSTS TO BE POWDER COATED 'YELLOW'.

| ISSUE | AMENDMENT                                                         | DRAWN<br>DATE | CHK'D<br>Date | APPR'D<br>DATE | SENIOR CO-ORDINATOR NATURAL ENVIRONMENT<br>ASSET SERVICES/BRISBANE INFRASTRUCTURE | ASSOCIATED<br>PLANS |                                                                   |      |         |
|-------|-------------------------------------------------------------------|---------------|---------------|----------------|-----------------------------------------------------------------------------------|---------------------|-------------------------------------------------------------------|------|---------|
| Α     | ORIGINAL ISSUE                                                    | DEC '14       | DEC '14       | DEC '14        | C.Wood                                                                            | DRAWING<br>FILENAME | BSD-7057 (B) Vehicle access gate - Natural area - Medium duty.dwg |      |         |
| В     | Note Nymbers Added/Updated, AS/NZS Reference in Note N8 Corrected | SEP '18       | APR '19       | APR '19        | DESIGN APPROVED                                                                   |                     | BI - FSG - AS                                                     | DATE | DEC '14 |
|       |                                                                   |               |               |                | FO <sup>r</sup> ASSET ENGINEERING MANAGER<br>STRATEGIC ASSET MANAGEMENT           |                     |                                                                   |      |         |
|       |                                                                   |               |               |                | Inga Condric<br>2015.06.04 14:37:10+10'00'                                        | DRAWN               | CPO - P&D                                                         | DATE | DEC '14 |
|       |                                                                   |               |               |                | DRAWING AUTHORISED FOR PUBLICATION                                                | DESIGN              | CPO - P&D                                                         | DATE | DEC '14 |

HINGE DETAIL

## **BRISBANE CITY COUNCIL STANDARD DRAWING**

VEHICLE ACCESS GATE NATURAL AREA MEDIUM DUTY

| AND DI        | MILLIO   |  |  |  |  |  |
|---------------|----------|--|--|--|--|--|
| SCALE AS SH   | AS SHOWN |  |  |  |  |  |
| BSD-          | -7057    |  |  |  |  |  |
| ORIGINAL SIZE | REVISION |  |  |  |  |  |
| Α3            | В        |  |  |  |  |  |