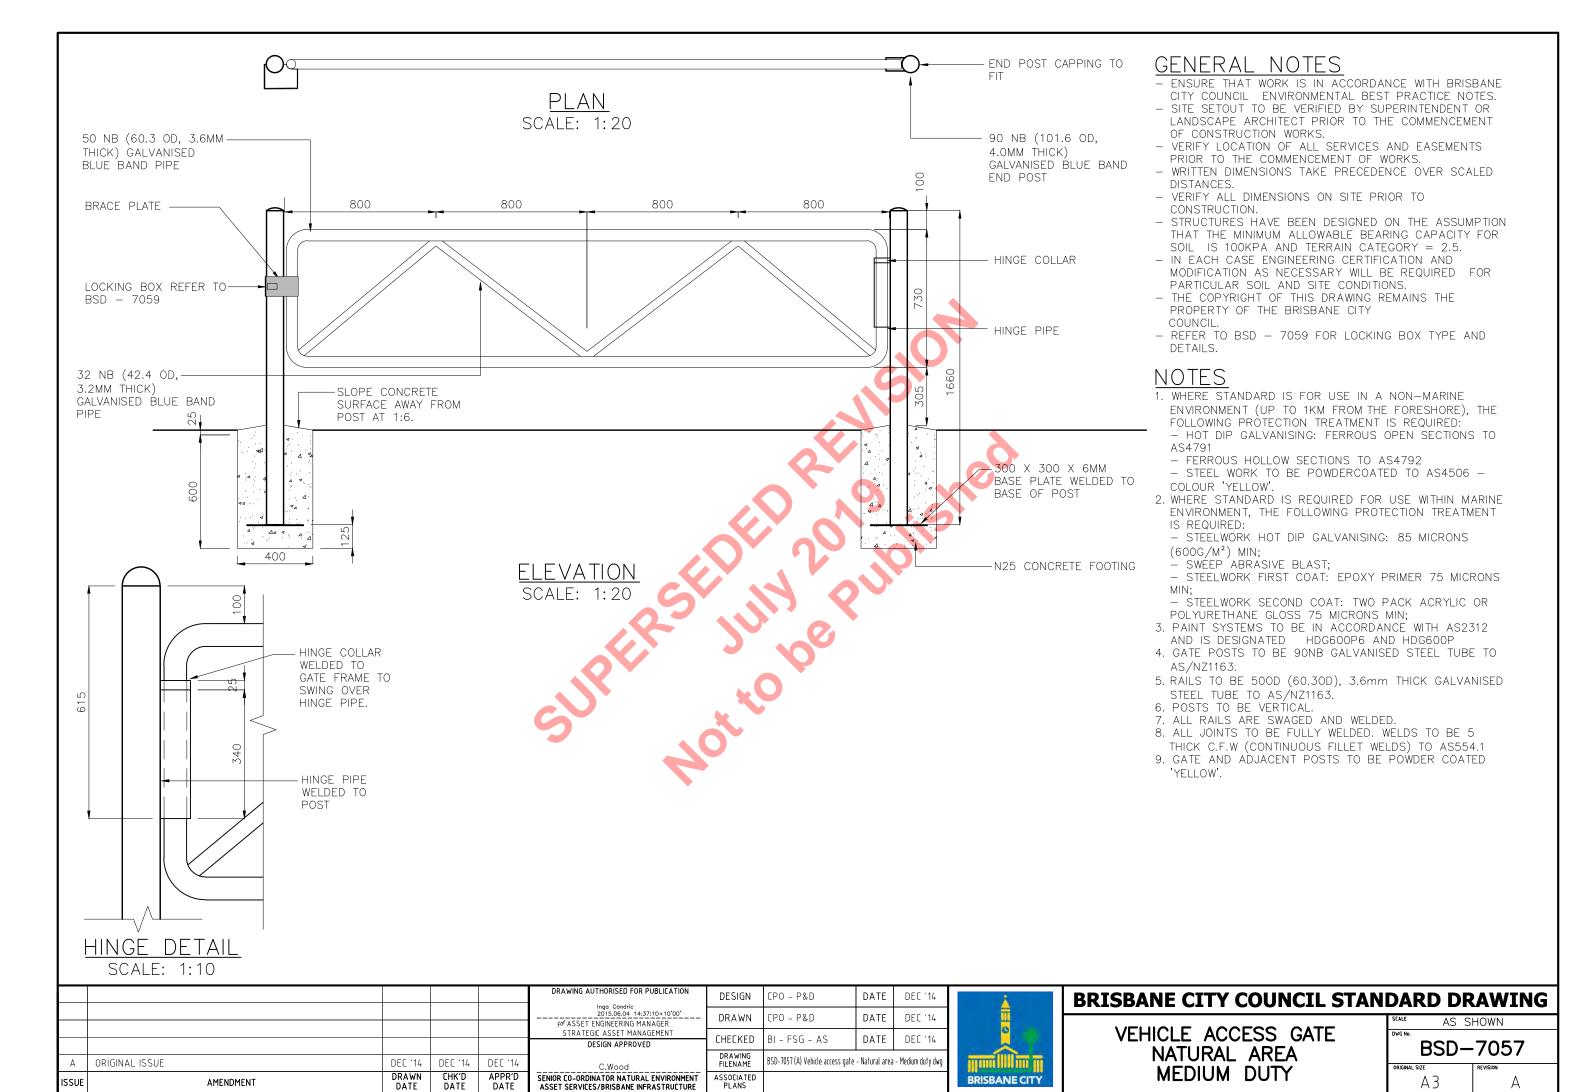

## **GENERAL NOTES**

- G1. ENSURE THAT WORK IS IN ACCORDANCE WITH BRISBANE CITY COUNCIL ENVIRONMENTAL BEST PRACTICE NOTES.
- G2. SITE SETOUT TO BE VERIFIED BY SUPERINTENDENT OR LANDSCAPE ARCHITECT PRIOR TO THE COMMENCEMENT OF CONSTRUCTION WORKS.
- G3. VERIFY LOCATION OF ALL SERVICES AND EASEMENTS PRIOR TO THE COMMENCEMENT OF WORKS.
- G4. WRITTEN DIMENSIONS TAKE PRECEDENCE OVER SCALED DISTANCES.
- G5. VERIFY ALL DIMENSIONS ON SITE PRIOR TO CONSTRUCTION.
- G6. STRUCTURES HAVE BEEN DESIGNED ON THE ASSUMPTION THAT THE INIMUM ALLOWABLE BEARING CAPACITY FOR SOIL IS 100KPa AND TERRAIN CATEGORY = 2.5.
- G7. IN EACH CASE ENGINEERING CERTIFICATION AND MODIFICATION AS NECESSARY WILL BE REQUIRED FOR PARTICULAR SOIL AND SITE CONDITIONS.
- G8. THE COPYRIGHT OF THIS DRAWING REMAINS THE PROPERTY OF THE BRISBANE CITY COUNCIL.
- G9. REFER TO BSD 7059 FOR LOCKING BOX TYPE AND DETAILS.

## **NOTES**

- N1. WHERE STANDARD IS FOR USE IN A NON-MARINE ENVIRONMENT (UP TO 1km FROM THE FORESHORE), THE FOLLOWING PROTECTION TREATMENT IS REQUIRED:
  - HOT DIP GALVANISING: FERROUS OPEN SECTIONS TO AS4791.
  - FERROUS HOLLOW SECTIONS TO AS4792.
  - STEEL WORK TO BE POWDERCOATED TO AS4506 COLOUR 'YELLOW'.
- N2. WHERE STANDARD IS REQUIRED FOR USE WITHIN MARINE ENVIRONMENT, THE FOLLOWING PROTECTION TREATMENT IS REQUIRED:
  - STEELWORK HOT DIP GALVANISING: 85 MICRONS (600g/m²) MIN;
  - SWEEP ABRASIVE BLAST;
  - STEELWORK FIRST COAT: EPOXY PRIMER 75 MICRONS MIN;
  - STEELWORK SECOND COAT: TWO PACK ACRYLIC OR POLYURETHANE GLOSS 75 MICRONS MIN;
- N3. PAINT SYSTEMS TO BE IN ACCORDANCE WITH AS2312 AND IS DESIGNATED HDG600P6 AND HDG600P.
- N4. GATE POSTS TO BE 90NB GALVANISED STEEL TUBE TO AS/NZ1163.
- N5. RAILS TO BE 500D (60.30D), 3.6mm THICK GALVANISED STEEL TUBE TO AS/NZ1163.
- N6. POSTS TO BE VERTICAL.
- N7. ALL RAILS ARE SWAGED AND WELDED.
- ALL JOINTS TO BE FULLY WELDED. WELDS TO BE 5 THICK C.F.W. (CONTINUOUS FILLET WELDS) TO AS/NZS1554.1.
- N9. GATE AND ADJACENT POSTS TO BE POWDER COATED 'YELLOW'.

| ISSUE | AMENDMENT                                                         | DRAWN<br>DATE | CHK'D<br>Date | APPR'D<br>DATE | SENIOR CO-ORDINATOR NATURAL ENVIRONMENT<br>ASSET SERVICES/BRISBANE INFRASTRUCTURE | ASSOCIATED<br>PLANS |                                                                   |      |         |
|-------|-------------------------------------------------------------------|---------------|---------------|----------------|-----------------------------------------------------------------------------------|---------------------|-------------------------------------------------------------------|------|---------|
| Α     | ORIGINAL ISSUE                                                    | DEC '14       | DEC '14       | DEC '14        | C.Wood                                                                            | DRAWING<br>FILENAME | BSD-7057 (B) Vehicle access gate - Natural area - Medium duty.dwg |      |         |
| В     | Note Nymbers Added/Updated, AS/NZS Reference in Note N8 Corrected | SEP '18       | APR '19       | APR '19        | DESIGN APPROVED                                                                   |                     | BI - FSG - AS                                                     | DATE | DEC '14 |
|       |                                                                   |               |               |                | FO <sup>r</sup> ASSET ENGINEERING MANAGER<br>STRATEGIC ASSET MANAGEMENT           |                     |                                                                   |      |         |
|       |                                                                   |               |               |                | Inga Condric<br>2015.06.04 14:37:10+10'00'                                        | DRAWN               | CPO - P&D                                                         | DATE | DEC '14 |
|       |                                                                   |               |               |                | DRAWING AUTHORISED FOR PUBLICATION                                                | DESIGN              | CPO - P&D                                                         | DATE | DEC '14 |

HINGE DETAIL

## **BRISBANE CITY COUNCIL STANDARD DRAWING**

VEHICLE ACCESS GATE NATURAL AREA MEDIUM DUTY

| AND DI        | MILLIO   |  |  |  |  |  |
|---------------|----------|--|--|--|--|--|
| SCALE AS SH   | AS SHOWN |  |  |  |  |  |
| BSD-          | -7057    |  |  |  |  |  |
| ORIGINAL SIZE | REVISION |  |  |  |  |  |
| Α3            | В        |  |  |  |  |  |