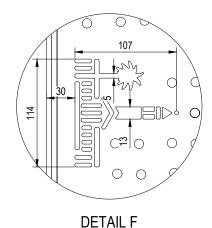

DETAIL E SCALE 1:4

SCALE 1:4

DETAIL G - CAM LOCK PLATE DETAIL

MATERIAL: 3mm STEEL (2 PER TREE HALF)

SCALE 1:4

DETAIL H SCALE 1:4