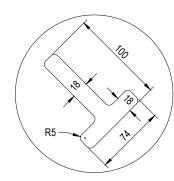

DETAIL A - FEMALE TONGUE SCALE 1:2

DETAIL B - MALE TONGUE SCALE 1:2

SET BACK 15mm ON FRONT EDGE ONLY. 6mm BACK ON ALL OTHER EDGES

DETAIL C - SUPPORT BAR OFF SET SCALE 1:2

DETAIL D - TREE SPEAR CUT OUT DETAIL SCALE 1:4