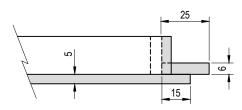

DETAIL A - FEMALE TONGUE SCALE 1:2

DETAIL B - MALE TONGUE SCALE 1:2

SET BACK 15mm ON FRONT EDGE ONLY. 6mm BACK ON ALL OTHER EDGES

DETAIL C - SUPPORT BAR OFF SET SCALE 1:2

DETAIL D - TREE SPEAR CUT OUT DETAIL SCALE 1:4