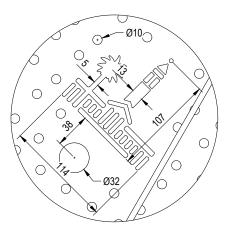

## TREE GRATE CONSTRUCTION NOTES

- TC1. TREE GRATE TO BE HOT SPRAYED GALVANISED PRIOR TO POWDER COATING.
- TC2. ALL WELDS TO BE MINIMUM 20mm IN LENGTH. ALL CORNERS TO HAVE VERTICAL DOWN WELDS.
- TC3. ALL SPLATTER & SLAG TO BE REMOVED PRIOR TO GALVANISING.
- TC4. HOLES ARE NOT TO BE WELDED OVER.
- TC5. ALL STRUCTURAL WELDS TO AS1554.
- TC6. CENTRALISE CAM LOCK PLATE OVER 32Ø HOLE BEFORE WELDING IN PLACE 2 OF PER GRATE HALF.
- TC7. POWERCOAT COLOUR TO BE 'INTERPON D1000 SABLE BASS TEXTURE GN297A'