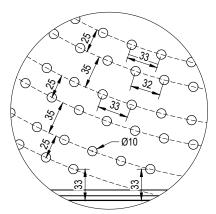

## TREE GRATE HOLE SETOUT NOTES

- TH1. LINE OFF SETS ARE STAGGERED BETWEEN 25mm & 35mm. GRATE EDGE TO CENTRE HOLE DISTANCE IS 33mm.
- TH2. CENTRE TO CENTRE HOLE DISTANCE IS APPROXIMATELY 32mm.
- TH3. DIVIDE HOLES PER LINE BY AMOUNTS OF HOLES NOT BY SET DISTANCES TO ACHIEVE A MORE UNIFORM HOLE PATTERN.
- TH4. HOLES TO BE 10mmØ.