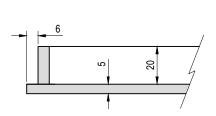

DETAIL A - FEMALE TONGUE SCALE 1:2

DETAIL B - MALE TONGUE SCALE 1:2

SET BACK 15mm ON FRONT EDGE ONLY. 6mm BACK ON ALL OTHER EDGES

DETAIL C - SUPPORT BAR OFF SET SCALE 1:2

DETAIL D - TREE SPEAR CUT OUT DETAIL SCALE 1:4