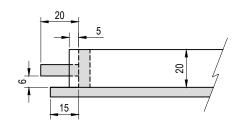

DETAIL A - FEMALE TONGUE SCALE 1:2

DETAIL B - MALE TONGUE SCALE 1:2

SET BACK 15mm ON FRONT EDGE ONLY. 6mm BACK ON ALL OTHER EDGES

DETAIL C - SUPPORT BAR OFF SET SCALE 1:2

DETAIL D - TREE SPEAR CUT OUT DETAIL SCALE 1:4