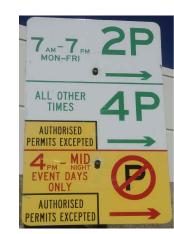

## PANEL BY PANEL DESCRIPTION

PANEL 1 62Z1R Z1: 7AM - 7PM MON-FRI

> PANEL 2 64ARax

PANEL 3 (3Z2eRax) Z2: 4PM - MIDNIGHT

## **EXAMPLE 1**

AS SHOWN ON DOCUMENTS 62Z1R/64ARax/(3Z2eRax) Z1: 7AM - 7PM MON-FRI Z2: 4PM - MIDNIGHT