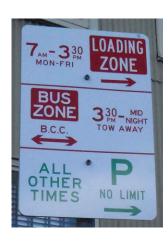

**BRISBANE CITY COUNCIL** KERBSIDE ALLOCATION SIGN CODES SHEET 2 OF 2

PANEL BY PANEL DESCRIPTION

PANEL 1 1L

PANEL 2 54Z1zn'5409'R Z1: 7AM - 3:30PM MON-FRI

PANEL 3 21Z2tR Z2: 3:30PM - MIDNIGHT

> PANEL 4 6AR

## **EXAMPLE 3**

METER

ZONE

5409 BUS

ZONE

B.C.C.

NO LIMIT

ALL OTHER TIMES

AS SHOWN ON DOCUMENTS 1L.54Z1zn'5409'R/21Z2tR/6AR Z1: 7AM - 3:30PM MON-FRI Z2: 3:30PM - MIDNIGHT