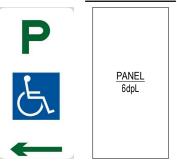

#### PANEL DESCRIPTION

**EXAMPLE 4** AS SHOWN ON DOCUMENTS 6dpL

STREET NAME SIGN G5-2 (AS PER BSD-3102)

> PANEL TAFB(GTA)