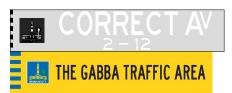

## **EXAMPLE 5**

AS SHOWN ON DOCUMENTS TAFB(GTA) (INSTALLED BELOW STREET NAME SIGN (G5-2))

BRISBANE CITY COUNCIL STANDARD DRAWING CALE

NOT TO SCALE DRAWING NUMBER

BSD-3101

JUN 2023

ORIGINAL SIZE

SIGNS AS PER AS1742 OR THE QUEENSLAND MANUAL OF