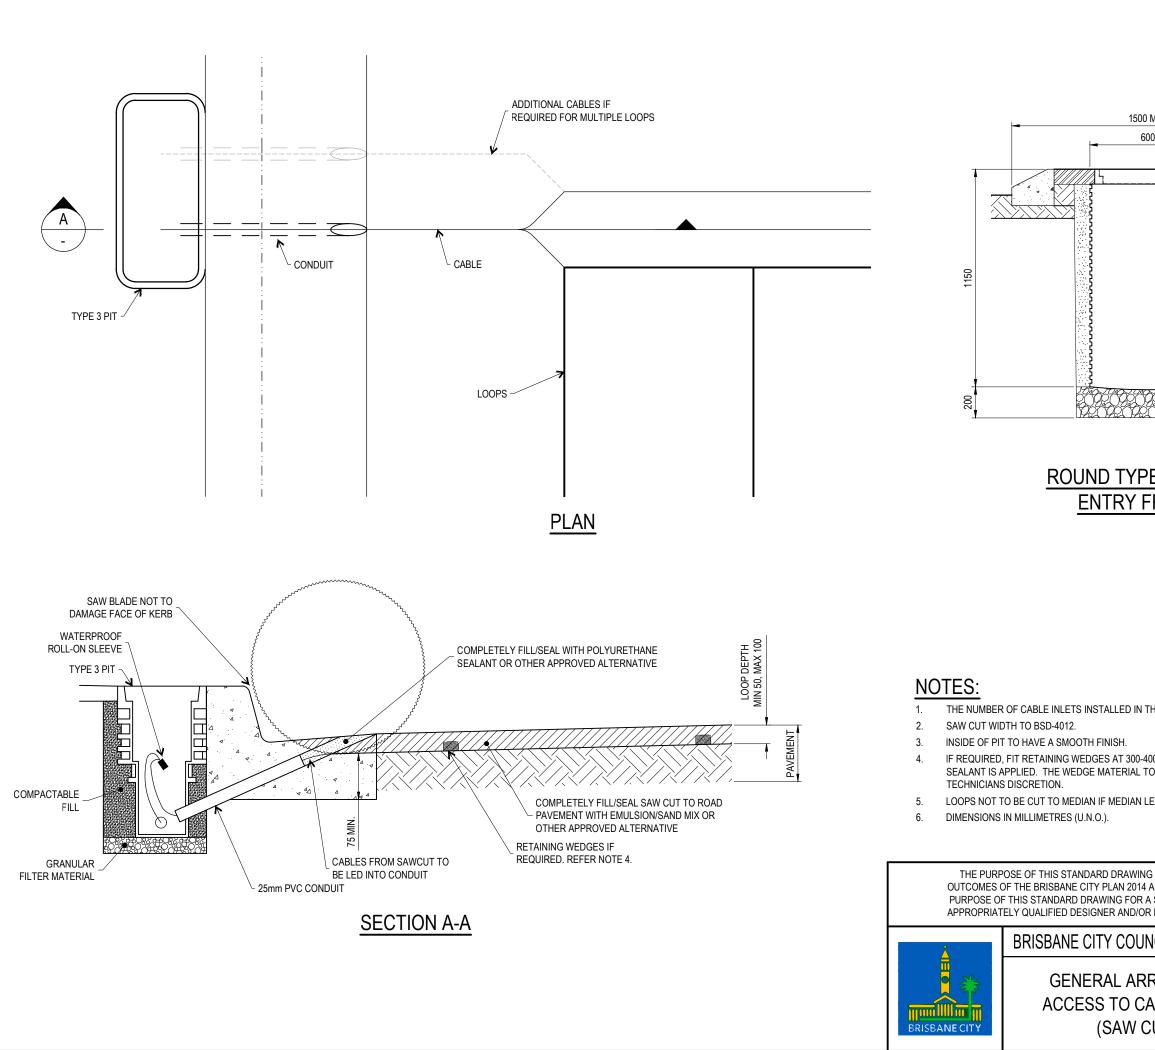

| 500 MIN.                                                                                                                   | SAW BLADE          |      |
|----------------------------------------------------------------------------------------------------------------------------|--------------------|------|
| 600                                                                                                                        | -<br>\             |      |
|                                                                                                                            |                    |      |
|                                                                                                                            |                    |      |
|                                                                                                                            |                    |      |
|                                                                                                                            |                    |      |
|                                                                                                                            |                    |      |
|                                                                                                                            |                    |      |
|                                                                                                                            |                    |      |
| PER SECTION A-A                                                                                                            |                    |      |
|                                                                                                                            |                    |      |
|                                                                                                                            |                    |      |
|                                                                                                                            |                    |      |
| GRANULAR FILTER                                                                                                            |                    |      |
| MATERIAL                                                                                                                   | FILTER             |      |
|                                                                                                                            |                    |      |
| PE PIT AND CABLE                                                                                                           |                    |      |
| FROM MEDIAN                                                                                                                |                    |      |
|                                                                                                                            |                    |      |
|                                                                                                                            |                    |      |
|                                                                                                                            |                    |      |
|                                                                                                                            |                    |      |
|                                                                                                                            |                    |      |
|                                                                                                                            |                    |      |
|                                                                                                                            |                    |      |
|                                                                                                                            |                    |      |
| N THE PAVEMENT JUNCTION BOX SHALL VARY TO SUIT INDIVIDUAL SITES.                                                           |                    |      |
|                                                                                                                            |                    |      |
| 0-400mm SPACING TO ENSURE LOOP CABLE DOES NOT MOVE WHILE                                                                   |                    |      |
| L TO BE RESILIENT AND IMPERVIOUS TO WATER AT THE INSTALLATION                                                              |                    |      |
| N LESS THAN 1500mm.                                                                                                        |                    |      |
|                                                                                                                            |                    |      |
|                                                                                                                            |                    |      |
| ING IS TO PROVIDE TYPICAL DETAILS THAT SUPPORT THE DESIRED                                                                 |                    |      |
| 14 AND ASSOCIATED PLANNING SCHEME POLICIES. THE FITNESS FOR<br>IR A SPECIFIC PROJECT SHOULD BE ASSESSED AND ACCEPTED BY AN |                    |      |
| OR REGISTERED PROFESSIONAL ENGINEER OF QUEENSLAND (RPEQ).                                                                  |                    |      |
| UNCIL STANDARD DRAWING                                                                                                     | PUBLISH DATE       | 2023 |
|                                                                                                                            | SCALE NOT TO SCALE |      |
| RRANGEMENT FOR                                                                                                             |                    | 1011 |
| CABLE JOINTING PIT                                                                                                         | BSD-               |      |
| CUT ENTRY)                                                                                                                 | ORIGINAL SIZE      |      |