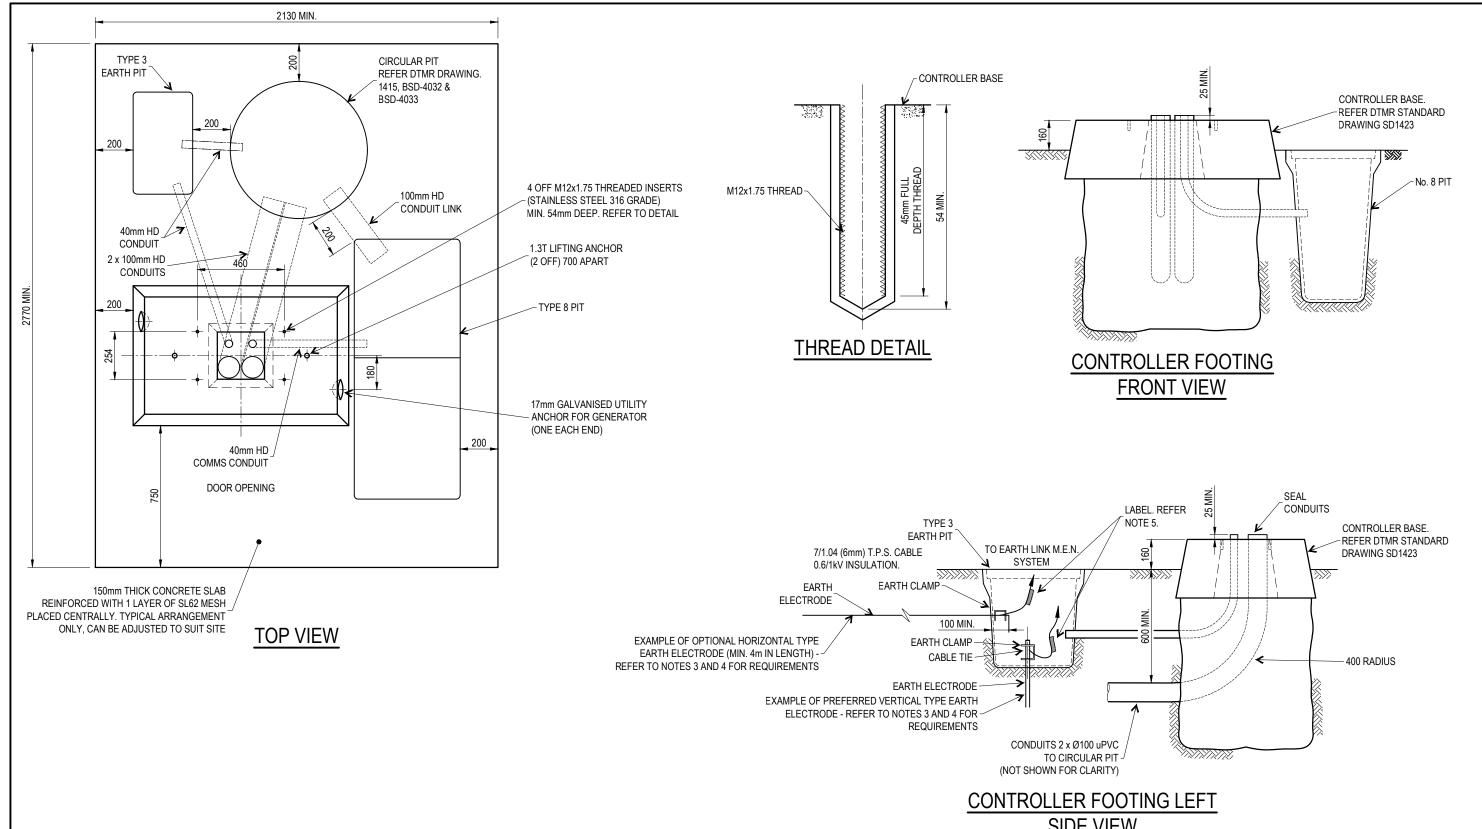

## NOTES:

- CONCRETE TO BE GRADE N32 MIN.
- 2. ALL CORNERS R20 EXCEPT BASE.
- EARTH ELECTRODE REFER AS/NZS3000, CLAUSE 5.3.6. PREFERRED OPTION IS 12mm VERTICAL STAINLESS EARTH STAKE, 1.8m IN LENGTH. FOR INSTALLATION REFER TO AS/NZS3000, TABLE 5.2 AND BSD-4015 TYPE LV3 AND TYPE LV4, AND HEAVY DUTY EARTH
- 4. TESTING TO ENSURE COMPLIANCE WITH AS/NZS3000, CLAUSE 8.3 IS MANDATORY.
- FOR LEGIBLE WARNING LABEL REQUIREMENTS, REFER AS/NZS3000, CLAUSE 5.5.1.3.
- DIMENSIONS IN MILLIMETRES (U.N.O.).
- 7. FINAL PIT POSITIONING CAN VARY BASED ON SITE CONDITIONS.

## SIDE VIEW

THE PURPOSE OF THIS STANDARD DRAWING IS TO PROVIDE TYPICAL DETAILS THAT SUPPORT THE DESIRED OUTCOMES OF THE BRISBANE CITY PLAN 2014 AND ASSOCIATED PLANNING SCHEME POLICIES. THE FITNESS FOR PURPOSE OF THIS STANDARD DRAWING FOR A SPECIFIC PROJECT SHOULD BE ASSESSED AND ACCEPTED BY AN APPROPRIATELY QUALIFIED DESIGNER AND/OR REGISTERED PROFESSIONAL ENGINEER OF QUEENSLAND (RPEQ).

## BRISBANE CITY COUNCIL STANDARD DRAWING

**INSTALLATION DETAILS** 

JUN 2023 SCALE NOT TO SCALE DRAWING NUMBER BSD-4035 ORIGINAL SIZE

**CONTROLLER BASE**