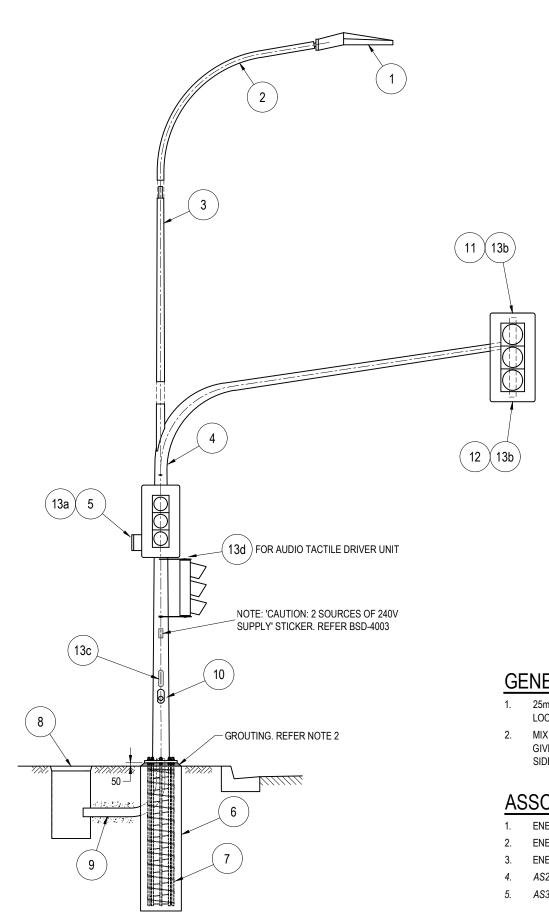

| ITEM | DESCRIPTION                                                                                     | REFERENCE                                                                                                                                                                                                                                                                                                                                                                                           | ENERGEX APPROVED PRODUCT REFERENCE |
|------|-------------------------------------------------------------------------------------------------|-----------------------------------------------------------------------------------------------------------------------------------------------------------------------------------------------------------------------------------------------------------------------------------------------------------------------------------------------------------------------------------------------------|------------------------------------|
| 1    | ROAD LIGHT LUMINAIRE                                                                            | RATE 2 ENERGEX CONTRACT (SYLVANNIA ROADSTAR)                                                                                                                                                                                                                                                                                                                                                        |                                    |
|      |                                                                                                 | REFER TO APPROVED STREET LIGHT DESIGN                                                                                                                                                                                                                                                                                                                                                               |                                    |
| 2    | ROAD LIGHTING POLE OUTREACH ARM                                                                 | RATE 2 ENERGEX CONTRACT (NB OUTREACHES HAVE 2.0m UPLIFT TO GAIN MOUNTING HEIGHT)                                                                                                                                                                                                                                                                                                                    |                                    |
|      |                                                                                                 | 1.5m                                                                                                                                                                                                                                                                                                                                                                                                | 5734                               |
|      |                                                                                                 | 3.0m                                                                                                                                                                                                                                                                                                                                                                                                | 5750                               |
|      |                                                                                                 | 4.5m                                                                                                                                                                                                                                                                                                                                                                                                | 5757                               |
| 3    | LUMINAIRE TRANSITION PIECE                                                                      | BCC STORES                                                                                                                                                                                                                                                                                                                                                                                          |                                    |
|      |                                                                                                 | a) 9.0m MOUNTING HEIGHT (1400mm)                                                                                                                                                                                                                                                                                                                                                                    |                                    |
|      |                                                                                                 | b) 10.5m MOUNTING HEIGHT (2900mm)                                                                                                                                                                                                                                                                                                                                                                   |                                    |
|      |                                                                                                 | c) 12.0m MOUNTING HEIGHT (4400mm)                                                                                                                                                                                                                                                                                                                                                                   |                                    |
| 4    | TRAFFIC SIGNAL MAST ARM                                                                         | BCC STORES                                                                                                                                                                                                                                                                                                                                                                                          |                                    |
|      |                                                                                                 | 2.5m                                                                                                                                                                                                                                                                                                                                                                                                |                                    |
|      |                                                                                                 | 5.0m                                                                                                                                                                                                                                                                                                                                                                                                |                                    |
|      |                                                                                                 | 8.5m                                                                                                                                                                                                                                                                                                                                                                                                |                                    |
| 5    | TRAFFIC SIGNAL JUNCTION BOX                                                                     | BSD-4102                                                                                                                                                                                                                                                                                                                                                                                            |                                    |
|      |                                                                                                 | 29 CORE                                                                                                                                                                                                                                                                                                                                                                                             | 5438                               |
|      |                                                                                                 | 51 CORE                                                                                                                                                                                                                                                                                                                                                                                             | 5439                               |
| 6    | FOOTING                                                                                         | PILE DEPTH: BSD-4154                                                                                                                                                                                                                                                                                                                                                                                |                                    |
| 7    | ANCHOR CAGE                                                                                     | BSD-4154                                                                                                                                                                                                                                                                                                                                                                                            |                                    |
| 8    | ELECTRICAL CABLE JOINTING PIT & LID                                                             | DTMR STANDARD DRAWING SD1415                                                                                                                                                                                                                                                                                                                                                                        |                                    |
| 9    | 100 uPVC LD U/G CONDUIT                                                                         |                                                                                                                                                                                                                                                                                                                                                                                                     |                                    |
| 10   | PEDESTRIAN PUSH BUTTON UNIT a) PEDESTRIAN PUSH BUTTON UNIT b) 4-7/0.50 CABLES c) FIGURE 8 CABLE | FROM PUSH BUTTON TO FINIAL (REQUIRED FOR STANDARD PUSH BUTTONS) FROM PUSH BUTTON TO FINIAL (SUPPLIED WITH AUDIO-TACTILE PUSH BUTTONS)                                                                                                                                                                                                                                                               |                                    |
|      | d) ADHESIVE LABEL "CROSS WITH CARE"                                                             | LABEL TO BE PLACED 50mm ABOVE PEDESTRIAN PUSH BUTTON (G9-Q10)                                                                                                                                                                                                                                                                                                                                       |                                    |
| 11   | TARGET BOARD                                                                                    | a) SINGLE<br>b) DOUBLE                                                                                                                                                                                                                                                                                                                                                                              |                                    |
| 12   | STRAPS                                                                                          | a) 260mm (PROVIDED WITH 300mm & PEDESTRIAN LANTERNS) b) 150mm (PROVIDED WITH 200mm LANTERNS) STRAPS OTHER THAN THOSE PROVIDED MAY BE USED AS REQUIRED.                                                                                                                                                                                                                                              |                                    |
| 13   | HARDWARE FIXING SCREWS & BOLTS                                                                  | a) 4/M8 x 20mm ZINC PLATED PHILLIPS CHEESE HEAD SCREWS (WITH WASHERS) FIXING LIGHTING JUNCTION BOX TO POST. b) 2/M12 x 50mm GALVANISED BOLTS (WITH NUTS & WASHERS) FIXING LANTERN STRAPS TO POST LANTERN FIXING LUGS AND OVERHEAD LANTERN FIXING DISCS. c) 2/M8 x 25mm PLATED SET SCREWS FIXING PUSH BUTTON UNIT TO POST. d) 1/M12 x 50mm GALVANISED BOLT FIXING AUDIO-TACTILE DRIVER UNIT TO POST. |                                    |

## **GENERAL NOTES**

- 25mm MAX. HEIGHT OF THREAD TO BE LEFT PROTRUDING ABOVE BASE PLATE LOCK DOWN NUT.
- 2. MIX SAND/CEMENT GROUT IN A 3:1 RATIO BY VOLUME. ADD ENOUGH WATER TO GIVE A WORKABLE MIX. PACK THE MIX BENEATH THE BASE PLATE AND CHAMFER SIDES TO GROUND AT 45°.

#### BRISBANE CITY COUNCIL STANDARD DRAWING

JOINT USE TRAFFIC SIGNAL MAST ARM 2.5 & 5.0m OUTREACH (RATE 2)

| PUBLISH DATE |              |
|--------------|--------------|
|              | JUN 2023     |
| SCALE        |              |
|              | NOT TO SCALE |
| DRAWING NUMI | BER          |

BSD-4126
ORIGINAL SIZE REVISION