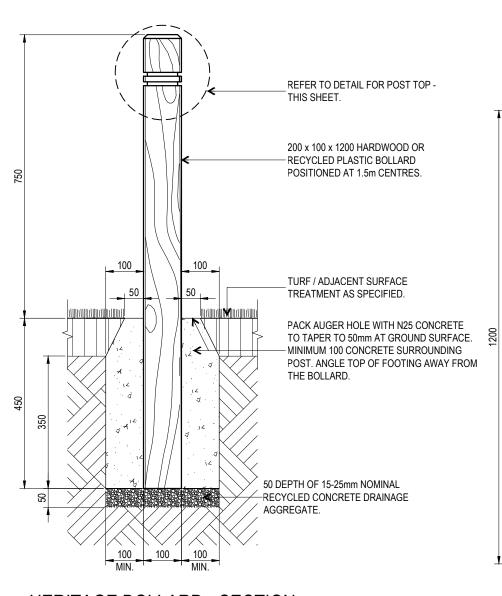

## HERITAGE BOLLARD - SECTION

SCALE: 1:10



## **POST TOP - DETAIL ELEVATION**



## ANGLED TOP HARDWOOD BOLLARD - SECTION



THE PURPOSE OF THIS STANDARD DRAWING IS TO PROVIDE TYPICAL DETAILS THAT SUPPORT THE DESIRED OUTCOMES OF THE BRISBANE CITY PLAN 2014 AND ASSOCIATED PLANNING SCHEME POLICIES. THE FITNESS FOR PURPOSE OF THIS STANDARD DRAWING FOR A SPECIFIC PROJECT SHOULD BE ASSESSED AND ACCEPTED BY AN



## BRISBANE CITY COUNCIL STANDARD DRAWING

BOLLARD - PARKS -HERITAGE, ANGLE AND DOME-TOPPED

APPROPRIATELY QUALIFIED DESIGNER AND/OR REGISTERED PROFESSIONAL ENGINEER OF QUEENSLAND (RPEQ). JUN 2023 AS SHOWN DRAWING NUMBER BSD-7093

ORIGINAL SIZE