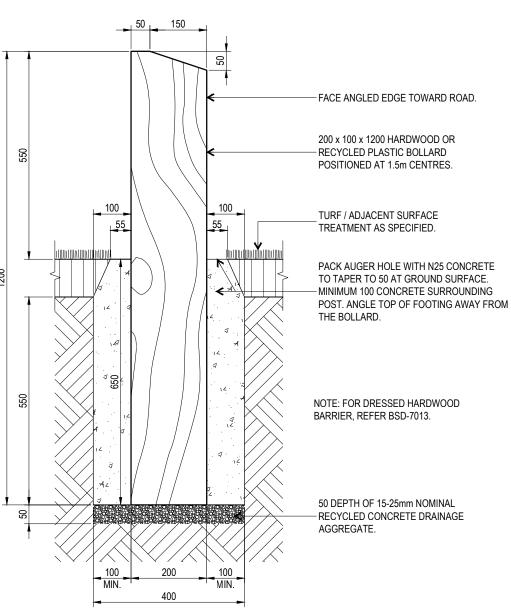

## ANGLED TOP HARDWOOD BOLLARD - SECTION

THE PURPOSE OF THIS STANDARD DRAWING IS TO PROVIDE TYPICAL DETAILS THAT SUPPORT THE DESIRED OUTCOMES OF THE BRISBANE CITY PLAN 2014 AND ASSOCIATED PLANNING SCHEME POLICIES. THE FITNESS FOR PURPOSE OF THIS STANDARD DRAWING FOR A SPECIFIC PROJECT SHOULD BE ASSESSED AND ACCEPTED BY AN