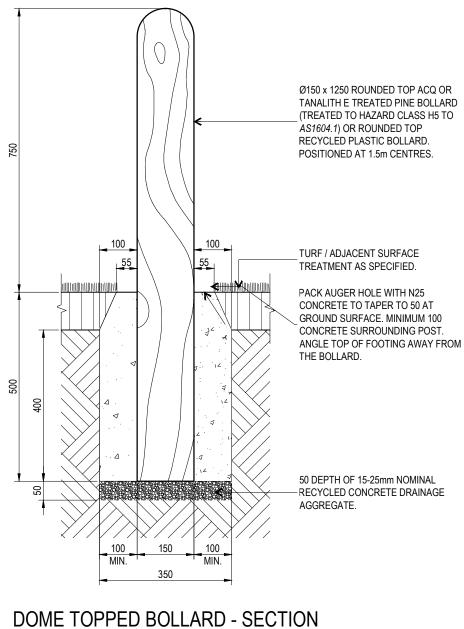

## HERITAGE BOLLARD - SECTION

SCALE: 1:10



## **POST TOP - DETAIL ELEVATION**



## ANGLED TOP HARDWOOD BOLLARD - SECTION



THE PURPOSE OF THIS STANDARD DRAWING IS TO PROVIDE TYPICAL DETAILS THAT SUPPORT THE DESIRED OUTCOMES OF THE BRISBANE CITY PLAN 2014 AND ASSOCIATED PLANNING SCHEME POLICIES. THE FITNESS FOR PURPOSE OF THIS STANDARD DRAWING FOR A SPECIFIC PROJECT SHOULD BE ASSESSED AND ACCEPTED BY AN



## BRISBANE CITY COUNCIL STANDARD DRAWING

BOLLARD - PARKS -HERITAGE, ANGLE AND DOME-TOPPED

APPROPRIATELY QUALIFIED DESIGNER AND/OR REGISTERED PROFESSIONAL ENGINEER OF QUEENSLAND (RPEQ). JUN 2023 AS SHOWN DRAWING NUMBER BSD-7093

ORIGINAL SIZE