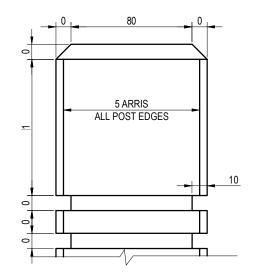

## HERITAGE BOLLARD - SECTION

SCALE: 1:10



## **POST TOP - DETAIL ELEVATION**



## ANGLED TOP HARDWOOD BOLLARD - SECTION



THE PURPOSE OF THIS STANDARD DRAWING IS TO PROVIDE TYPICAL DETAILS THAT SUPPORT THE DESIRED OUTCOMES OF THE BRISBANE CITY PLAN 2014 AND ASSOCIATED PLANNING SCHEME POLICIES. THE FITNESS FOR PURPOSE OF THIS STANDARD DRAWING FOR A SPECIFIC PROJECT SHOULD BE ASSESSED AND ACCEPTED BY AN



## BRISBANE CITY COUNCIL STANDARD DRAWING

BOLLARD - PARKS -HERITAGE, ANGLE AND DOME-TOPPED

APPROPRIATELY QUALIFIED DESIGNER AND/OR REGISTERED PROFESSIONAL ENGINEER OF QUEENSLAND (RPEQ). JUN 2023 AS SHOWN DRAWING NUMBER BSD-7093

ORIGINAL SIZE