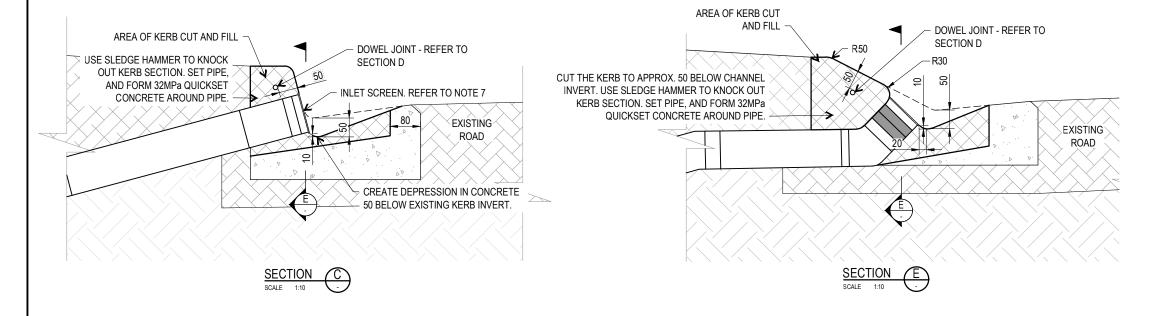

## NOTES:

- DETAILS ON THIS PAGE REFER TO THE INSTALLATION OF A RETROFIT KERB INLET FOR PASSIVE IRRIGATION VERGE SYSTEMS BSD-8341. RETROFIT APPLICATIONS ARE WHERE THE KERB AND CHANNEL ARE EXISTING. THE INLETS PROVIDE A LOWER COST OPTION TO INSTALL THE KERB INLET, AS PART OF THE KERB CAN BE RETAINED.
- 2. DETAILS ON THIS PAGE ARE TO BE READ IN CONJUNCTION WITH BSD-8341.
- LOCATION AND VERIFICATION OF EXISTING SERVICES IS THE RESPONSIBILITY OF THE CONTRACTOR. UNDERTAKE A SERVICES SEARCH (DIAL BEFORE YOU DIG) FOR LOCATIONS PRIOR TO COMMENCEMENT OF WORKS.
- 4. USE NON-DESTRUCTIVE DIGGING METHODS WHEN PLACING ADJACENT TO TREES.
- 5. DO NOT CONSTRUCT IN WET WEATHER.
- 6. INLET SCREEN IS TO BE Ø110mm 316 STAINLESS STEEL. ENSURE SCREEN CAN BE REMOVED FOR MAINTENANCE WHEN SETTING IN CONCRETE KERB.
- 7. SECURE PIPES IN PLACE WITH PVC SEALANT (SIKASEAL OR SIMILAR).
- 8. CONCRETE FOR KERB TO BE HAND PLACED MINIMUM GRADE 32MPa. BRUSH CONCRETE INTO ANY OVERCUT SAW CUTS FOR A CLEAN FINISH.
- FINISHED SURFACE LEVELS TO FOLLOW GRADE OF THE GARDEN BED AS SPECIFIED IN SITE-SPECIFIC PLANS (EXCLUDED FROM THIS DRAWING).
- 10. ALL WORK TO BE IN-ACCORDANCE WITH PLUMBING AND DRAINAGE AUSTRALIAN STANDARDS
- 11. DIMENSIONS IN MILLIMETERS (U.N.O).