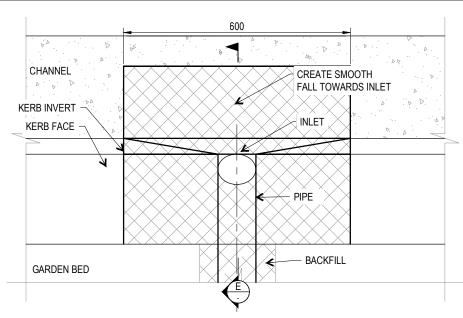

## CHANNEL CREATE SMOOTH FALL TOWARDS INLET KERB INVERT KERB FACE INLET PIPE BACKFILL

DETAIL 2: TYPE 'E' (BARRIER) KERB INLET

DETAIL 1: TYPE 'D' (LAYBACK ) KERB INLET

## NOTES:

- DETAILS ON THIS PAGE REFER TO THE INSTALLATION OF A RETROFIT KERB INLET FOR PASSIVE IRRIGATION VERGE SYSTEMS BSD-8341. RETROFIT APPLICATIONS ARE WHERE THE KERB AND CHANNEL ARE EXISTING. THE INLETS PROVIDE A LOWER COST OPTION TO INSTALL THE KERB INLET, AS PART OF THE KERB CAN BE RETAINED.
- 2. DETAILS ON THIS PAGE ARE TO BE READ IN CONJUNCTION WITH BSD-8341.
- LOCATION AND VERIFICATION OF EXISTING SERVICES IS THE RESPONSIBILITY OF THE CONTRACTOR. UNDERTAKE A SERVICES SEARCH (DIAL BEFORE YOU DIG) FOR LOCATIONS PRIOR TO COMMENCEMENT OF WORKS.
- 4. USE NON-DESTRUCTIVE DIGGING METHODS WHEN PLACING ADJACENT TO TREES.
- 5. DO NOT CONSTRUCT IN WET WEATHER.
- 6. INLET SCREEN IS TO BE Ø110mm 316 STAINLESS STEEL. ENSURE SCREEN CAN BE REMOVED FOR MAINTENANCE WHEN SETTING IN CONCRETE KERB.
- 7. SECURE PIPES IN PLACE WITH PVC SEALANT (SIKASEAL OR SIMILAR).
- 8. CONCRETE FOR KERB TO BE HAND PLACED MINIMUM GRADE 32MPa. BRUSH CONCRETE INTO ANY OVERCUT SAW CUTS FOR A CLEAN FINISH.
- FINISHED SURFACE LEVELS TO FOLLOW GRADE OF THE GARDEN BED AS SPECIFIED IN SITE-SPECIFIC PLANS (EXCLUDED FROM THIS DRAWING).
- 10. ALL WORK TO BE IN-ACCORDANCE WITH PLUMBING AND DRAINAGE AUSTRALIAN STANDARDS
- 11. DIMENSIONS IN MILLIMETERS (U.N.O).