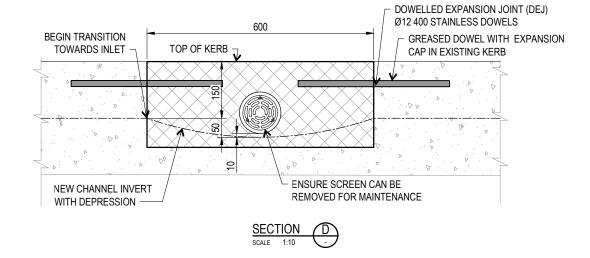

## NOTES:

- DETAILS ON THIS PAGE REFER TO THE INSTALLATION OF A RETROFIT KERB INLET FOR PASSIVE IRRIGATION VERGE SYSTEMS BSD-8341. RETROFIT APPLICATIONS ARE WHERE THE KERB AND CHANNEL ARE EXISTING. THE INLETS PROVIDE A LOWER COST OPTION TO INSTALL THE KERB INLET, AS PART OF THE KERB CAN BE RETAINED.
- 2. DETAILS ON THIS PAGE ARE TO BE READ IN CONJUNCTION WITH BSD-8341.
- LOCATION AND VERIFICATION OF EXISTING SERVICES IS THE RESPONSIBILITY OF THE CONTRACTOR. UNDERTAKE A SERVICES SEARCH (DIAL BEFORE YOU DIG) FOR LOCATIONS PRIOR TO COMMENCEMENT OF WORKS.
- 4. USE NON-DESTRUCTIVE DIGGING METHODS WHEN PLACING ADJACENT TO TREES.
- 5. DO NOT CONSTRUCT IN WET WEATHER.
- 6. INLET SCREEN IS TO BE Ø110mm 316 STAINLESS STEEL. ENSURE SCREEN CAN BE REMOVED FOR MAINTENANCE WHEN SETTING IN CONCRETE KERB.
- 7. SECURE PIPES IN PLACE WITH PVC SEALANT (SIKASEAL OR SIMILAR).
- 8. CONCRETE FOR KERB TO BE HAND PLACED MINIMUM GRADE 32MPa. BRUSH CONCRETE INTO ANY OVERCUT SAW CUTS FOR A CLEAN FINISH.
- FINISHED SURFACE LEVELS TO FOLLOW GRADE OF THE GARDEN BED AS SPECIFIED IN SITE-SPECIFIC PLANS (EXCLUDED FROM THIS DRAWING).
- 10. ALL WORK TO BE IN-ACCORDANCE WITH PLUMBING AND DRAINAGE AUSTRALIAN STANDARDS
- 11. DIMENSIONS IN MILLIMETERS (U.N.O).