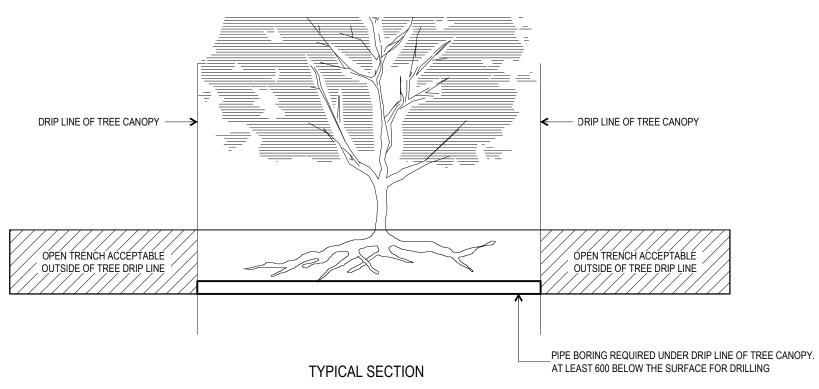

## INSTALLATION OF SERVICE TRENCH ADJACENT TO A TREE

THE PURPOSE OF THIS STANDARD DRAWING IS TO PROVIDE TYPICAL DETAILS THAT SUPPORT THE DESIRED OUTCOMES OF THE BRISBANE CITY PLAN 2014 AND ASSOCIATED PLANNING SCHEME POLICIES. THE FITNESS FOR PURPOSE OF THIS STANDARD DRAWING FOR A SPECIFIC PROJECT SHOULD BE ASSESSED AND ACCEPTED BY AN APPROPRIATELY QUALIFIED DESIGNER AND/OR REGISTERED PROFESSIONAL ENGINEER OF QUEENSLAND (RPEQ).