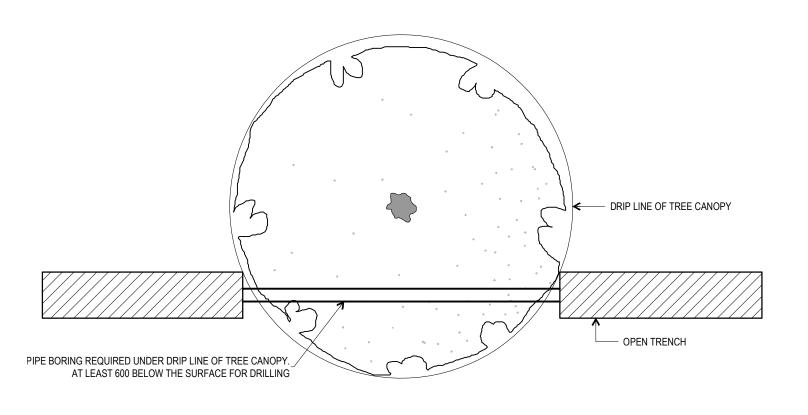

## INSTALLATION OF SERVICE TRENCH ADJACENT TO A TREE

THE PURPOSE OF THIS STANDARD DRAWING IS TO PROVIDE TYPICAL DETAILS THAT SUPPORT THE DESIRED OUTCOMES OF THE BRISBANE CITY PLAN 2014 AND ASSOCIATED PLANNING SCHEME POLICIES. THE FITNESS FOR PURPOSE OF THIS STANDARD DRAWING FOR A SPECIFIC PROJECT SHOULD BE ASSESSED AND ACCEPTED BY AN APPROPRIATELY QUALIFIED DESIGNER AND/OR REGISTERED PROFESSIONAL ENGINEER OF QUEENSLAND (RPEQ).