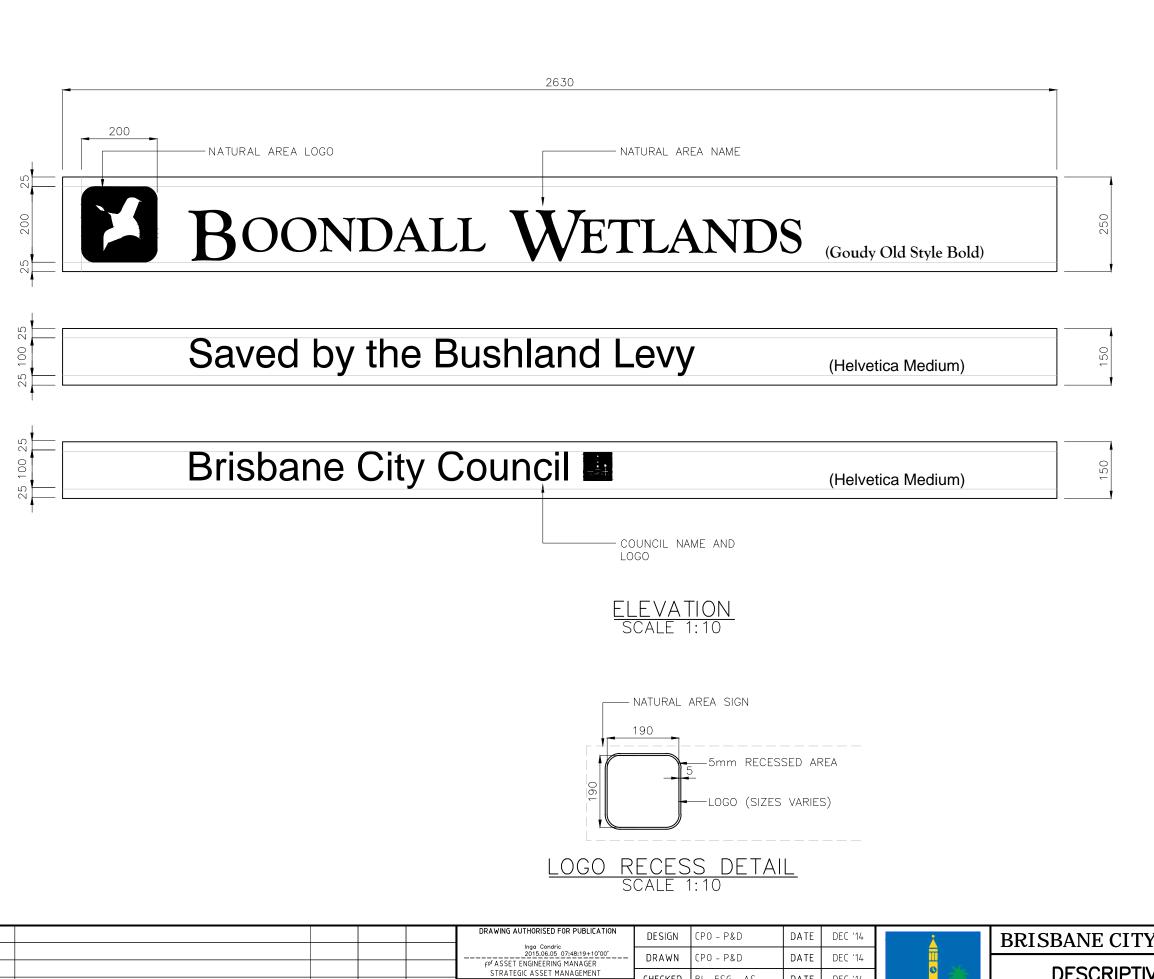

## NOTES

FOR SPECIFICATIONS AND PLACEMENT OF SIGN BOARDS WITH NAME LAYOUT ON ENTRY SIGNS AND NAME SIGNS REFER TO:

- BSD-10511-DESCRIPTIVE SIGN-NATURAL AREA-SHEET 1 OF 3-ENTRY SIGN
- BSD-10511-DESCRIPTIVE SIGN-NATURAL AREA-SHEET 2 OF 3-NAME SIGN

NATURAL AREA LOGO AND BCC LOGO

- NATURAL AREA LOGO METAL PLATE AND BCC LOGO METAL PLATE TO HAVE A 5MM WIDE RECESSED BORDER AROUND.

## BRISBANE CITY COUNCIL STANDARD DRAWING

DESCRIPTIVE SIGN -NATURAL AREA — SIGN LAYOUT SHEET 3 OF 3

DEC '14

CHECKED

DRAWING FILENAME

JUL '16

DEC '14

JUL '16