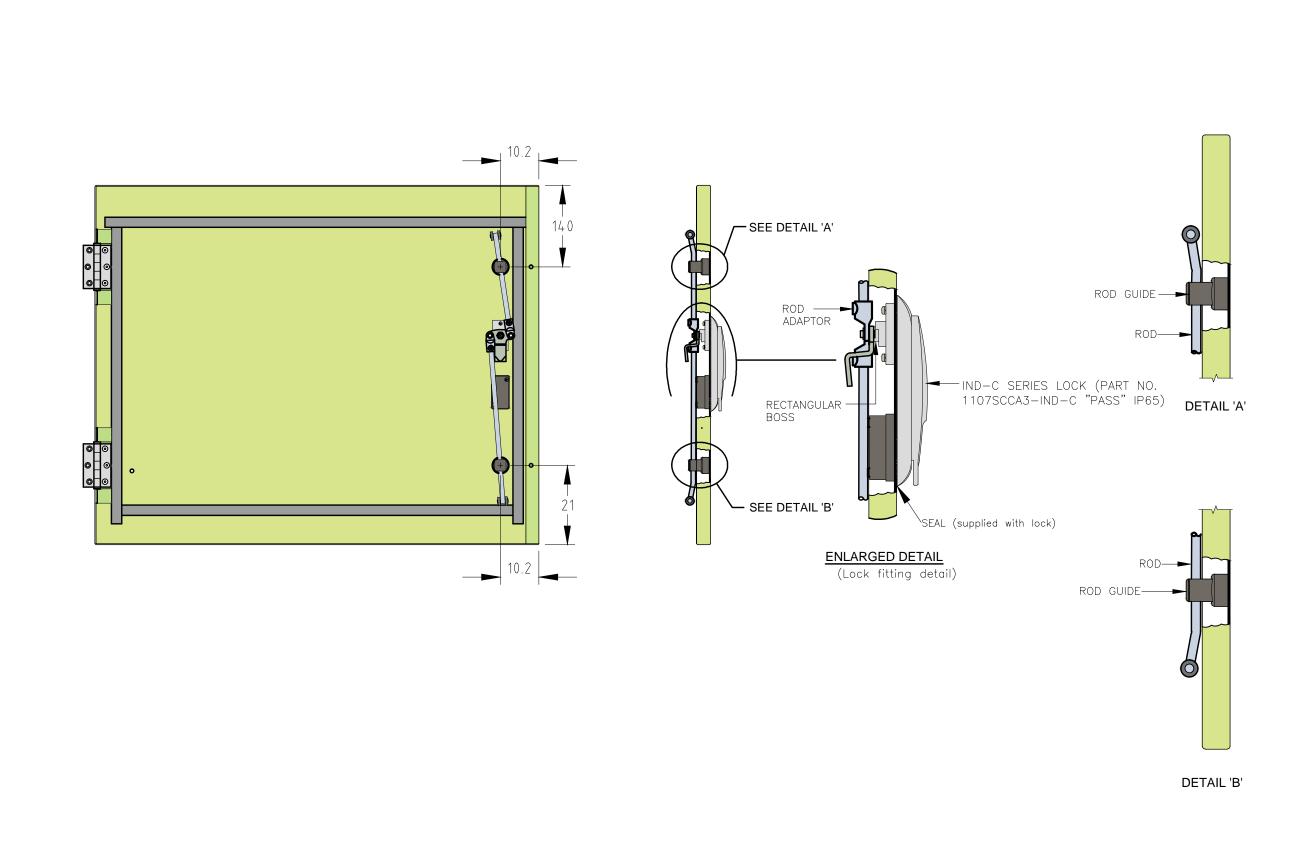

## BRISBANE CITY COUNCIL STANDARD DRAWING

CONTROLLER TOP HAT DOOR DETAILS

| SCALE       | NOT | TO | SCALE    |   |
|-------------|-----|----|----------|---|
| DWG No.     |     |    |          |   |
|             | BSD | )— | 421°     | 1 |
| ORIGINAL SI | ZE  |    | REVISION |   |
|             | Α3  |    | А        |   |