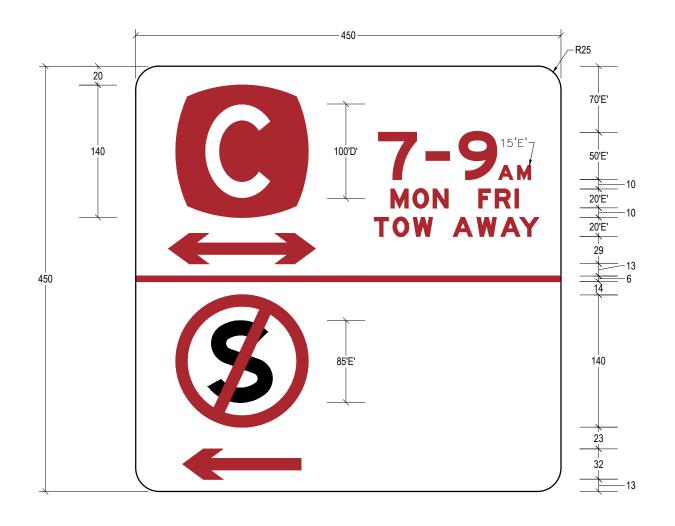

91BtD/1L 91StD/1R

## NOTES:

- 1. ALL SIGN LETTERING TO AS1744.
- 2. REFER TO BRISBANE CITY COUNCIL REFERENCE SPECIFICATION FOR CIVIL ENGINEERING WORKS \$154-TRAFFIC SIGNS AND ROADSIDE FURNITURE FOR SIGN SUBSTRATE MATERIAL AND SHEETING REQUIREMENTS.
- 3. SIGNS TO BE USED ON BRISBANE CITY COUNCIL CONTROLLED ROADS AND TAKE PRECEDENCE OVER THE REQUIREMENTS OF AS1742 AND THE QUEENSLAND MANUAL OF UNIFORM TRAFFIC CONTROL DEVICES (MUTCD).
- 4. REFER BSD-3101 FOR BRISBANE CITY COUNCIL KERBSIDE ALLOCATION SIGN CODES
- 5. ALL DIMENSIONS IN MILLIMETRES (U.N.O.).

## LEGEND:

RED LEGEND AND ARROW ON WHITE BACKGROUND

BLACK

BRISBANE CITY COUNCIL STANDARD DRAWING

PARKING REGULATION SIGNS SIGN CODES 91BtD/1L & 91StD/1R PUBLISH DATE

Mar '21

SCALE

NOT TO SCALE

DRAWING NUMBER

BSD-3105

ORIGINAL SIZE

A3

C