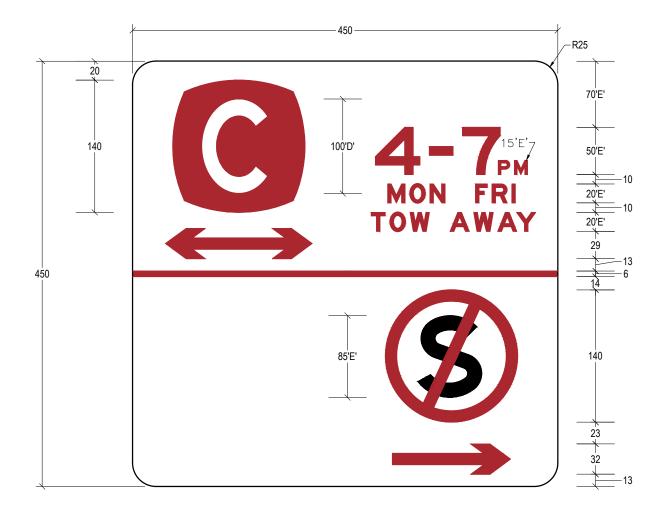

91BtD/1L 91StD/1R

## NOTES:

- 1. ALL SIGN LETTERING TO AS1744.
- 2. REFER TO BRISBANE CITY COUNCIL REFERENCE SPECIFICATION FOR CIVIL ENGINEERING WORKS \$154-TRAFFIC SIGNS AND ROADSIDE FURNITURE FOR SIGN SUBSTRATE MATERIAL AND SHEETING REQUIREMENTS.
- 3. SIGNS TO BE USED ON BRISBANE CITY COUNCIL CONTROLLED ROADS AND TAKE PRECEDENCE OVER THE REQUIREMENTS OF AS1742 AND THE QUEENSLAND MANUAL OF UNIFORM TRAFFIC CONTROL DEVICES (MUTCD).
- 4. REFER BSD-3101 FOR BRISBANE CITY COUNCIL KERBSIDE ALLOCATION SIGN CODES
- 5. ALL DIMENSIONS IN MILLIMETRES (U.N.O.).

## LEGEND:

RED LEGEND AND ARROW ON WHITE BACKGROUND

BLACK

BRISBANE CITY COUNCIL STANDARD DRAWING

PARKING REGULATION SIGNS SIGN CODES 91BtD/1L & 91StD/1R PUBLISH DATE

Mar '21

SCALE

NOT TO SCALE

DRAWING NUMBER

BSD-3105

ORIGINAL SIZE

A3

C