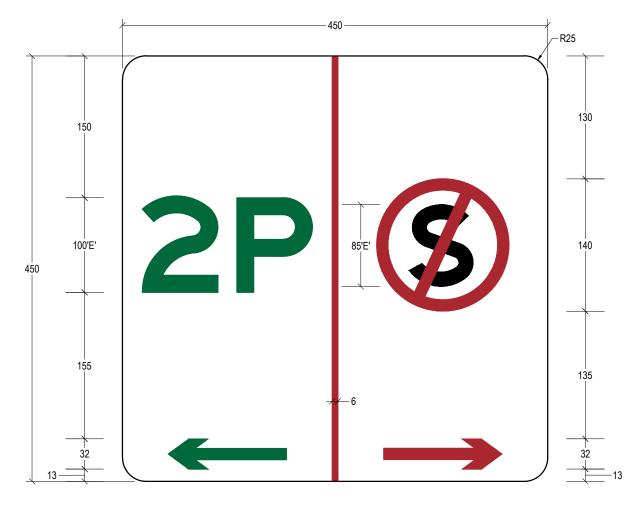

<u>6L.1R</u> <u>62L.1R</u>

## NOTES:

- 1. ALL SIGN LETTERING TO AS1744.
- 2. REFER TO BRISBANE CITY COUNCIL REFERENCE SPECIFICATION FOR CIVIL ENGINEERING WORKS \$154 TRAFFIC SIGNS AND ROADSIDE FURNITURE FOR SIGN SUBSTRATE MATERIAL AND SHEETING REQUIREMENTS.
- 3. SIGNS TO BE USED ON BRISBANE CITY COUNCIL CONTROLLED ROADS AND TAKE PRECEDENCE OVER THE REQUIREMENTS OF AS1742 AND THE QUEENSLAND MANUAL OF UNIFORM TRAFFIC CONTROL DEVICES (MUTCD).
- 4. REFER BSD-3101 FOR BRISBANE CITY COUNCIL KERBSIDE ALLOCATION SIGN CODES.
- 5. ALL DIMENSIONS IN MILLIMETRES (U.N.O.).

## LEGEND:

RED LEGEND AND ARROW ON WHITE BACKGROUND

BLACK

GREEN LEGEND AND ARROW ON WHITE BACKGROUND

BRISBANE CITY COUNCIL STANDARD DRAWING

PARKING REGULATION SIGNS SIGN CODES 6L.1R & 62L.1R PUBLISH DATE

Mar '21

SCALE

NOT TO SCALE

DRAWING NUMBER

BSD-3109

ORIGINAL SIZE

A3

C