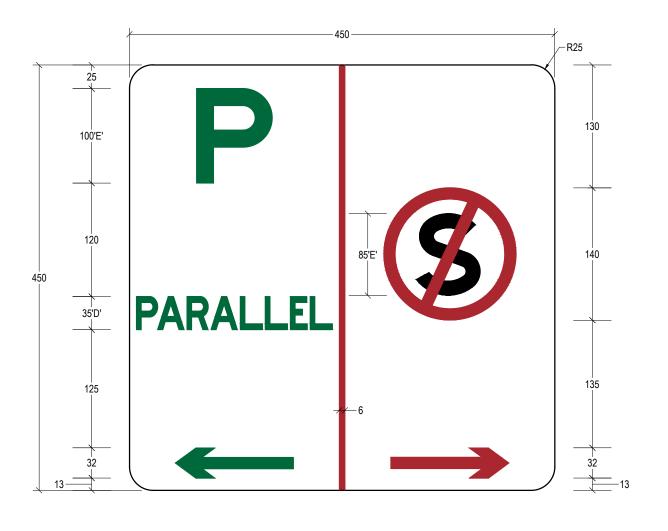

<u>6L.1R</u> <u>62L.1R</u>

## NOTES:

- 1. ALL SIGN LETTERING TO AS1744.
- 2. REFER TO BRISBANE CITY COUNCIL REFERENCE SPECIFICATION FOR CIVIL ENGINEERING WORKS \$154 TRAFFIC SIGNS AND ROADSIDE FURNITURE FOR SIGN SUBSTRATE MATERIAL AND SHEETING REQUIREMENTS.
- 3. SIGNS TO BE USED ON BRISBANE CITY COUNCIL CONTROLLED ROADS AND TAKE PRECEDENCE OVER THE REQUIREMENTS OF AS1742 AND THE QUEENSLAND MANUAL OF UNIFORM TRAFFIC CONTROL DEVICES (MUTCD).
- 4. REFER BSD-3101 FOR BRISBANE CITY COUNCIL KERBSIDE ALLOCATION SIGN CODES.
- 5. ALL DIMENSIONS IN MILLIMETRES (U.N.O.).

## LEGEND:

RED LEGEND AND ARROW ON WHITE BACKGROUND

BLACK

GREEN LEGEND AND ARROW ON WHITE BACKGROUND

BRISBANE CITY COUNCIL STANDARD DRAWING

PARKING REGULATION SIGNS SIGN CODES 6L.1R & 62L.1R PUBLISH DATE

Mar '21

SCALE

NOT TO SCALE

DRAWING NUMBER

BSD-3109

ORIGINAL SIZE

A3

C