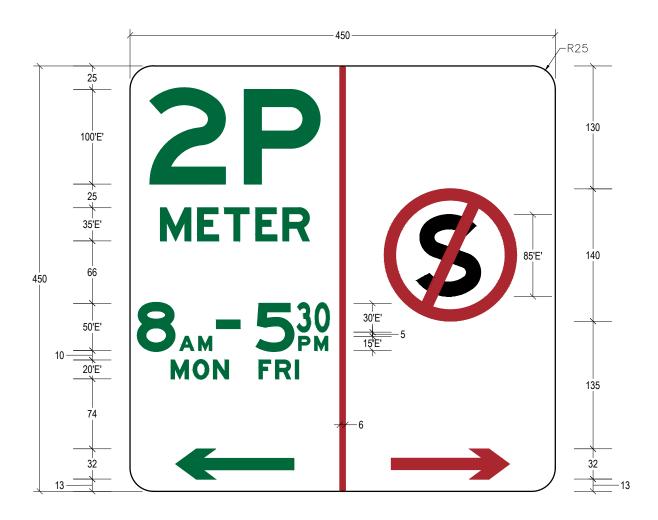

62NL.1R

## LEGEND:

RED LEGEND AND ARROW ON WHITE BACKGROUND

BLACK

GREEN LEGEND AND ARROW ON WHITE BACKGROUND

BRISBANE CITY COUNCIL STANDARD DRAWING

PARKING REGULATION SIGNS SIGN CODES 52EZ1L.1R & 62NL.1R PUBLISH DATE