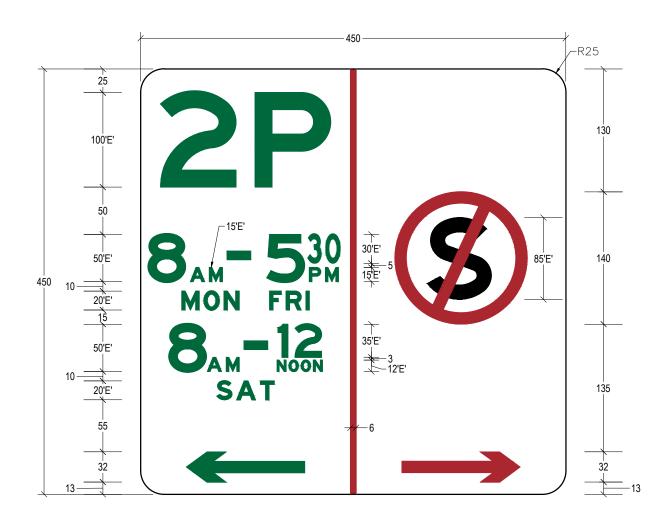

62NL.1R

## LEGEND:

RED LEGEND AND ARROW ON WHITE BACKGROUND

BLACK

GREEN LEGEND AND ARROW ON WHITE BACKGROUND

BRISBANE CITY COUNCIL STANDARD DRAWING

PARKING REGULATION SIGNS SIGN CODES 52EZ1L.1R & 62NL.1R PUBLISH DATE