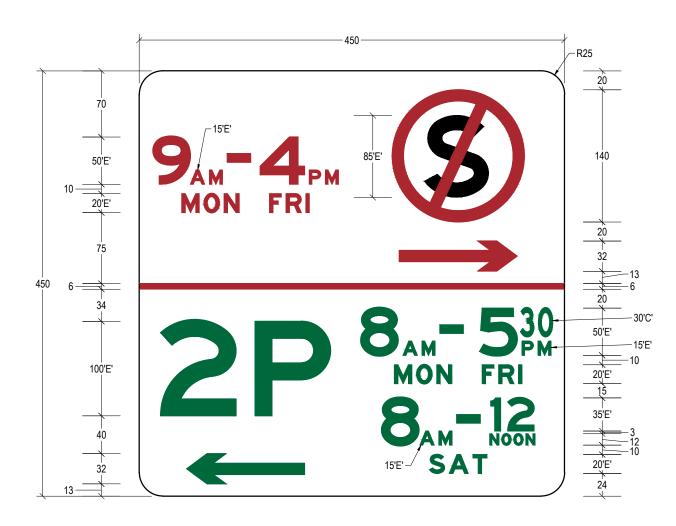

1ER/62NL

## LEGEND:

RED LEGEND AND ARROW ON WHITE BACKGROUND

BLAC

BLACK

GRE

GREEN LEGEND AND ARROW ON WHITE BACKGROUND