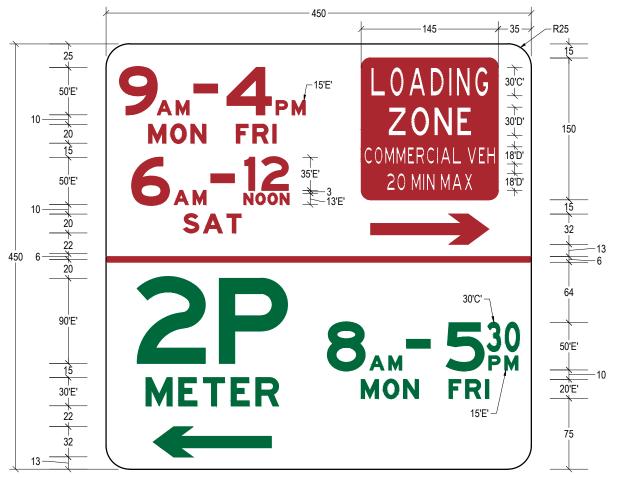

1ER/62NL

## LEGEND:

RED LEGEND AND ARROW ON WHITE BACKGROUND

BLAC

BLACK

GRE

GREEN LEGEND AND ARROW ON WHITE BACKGROUND