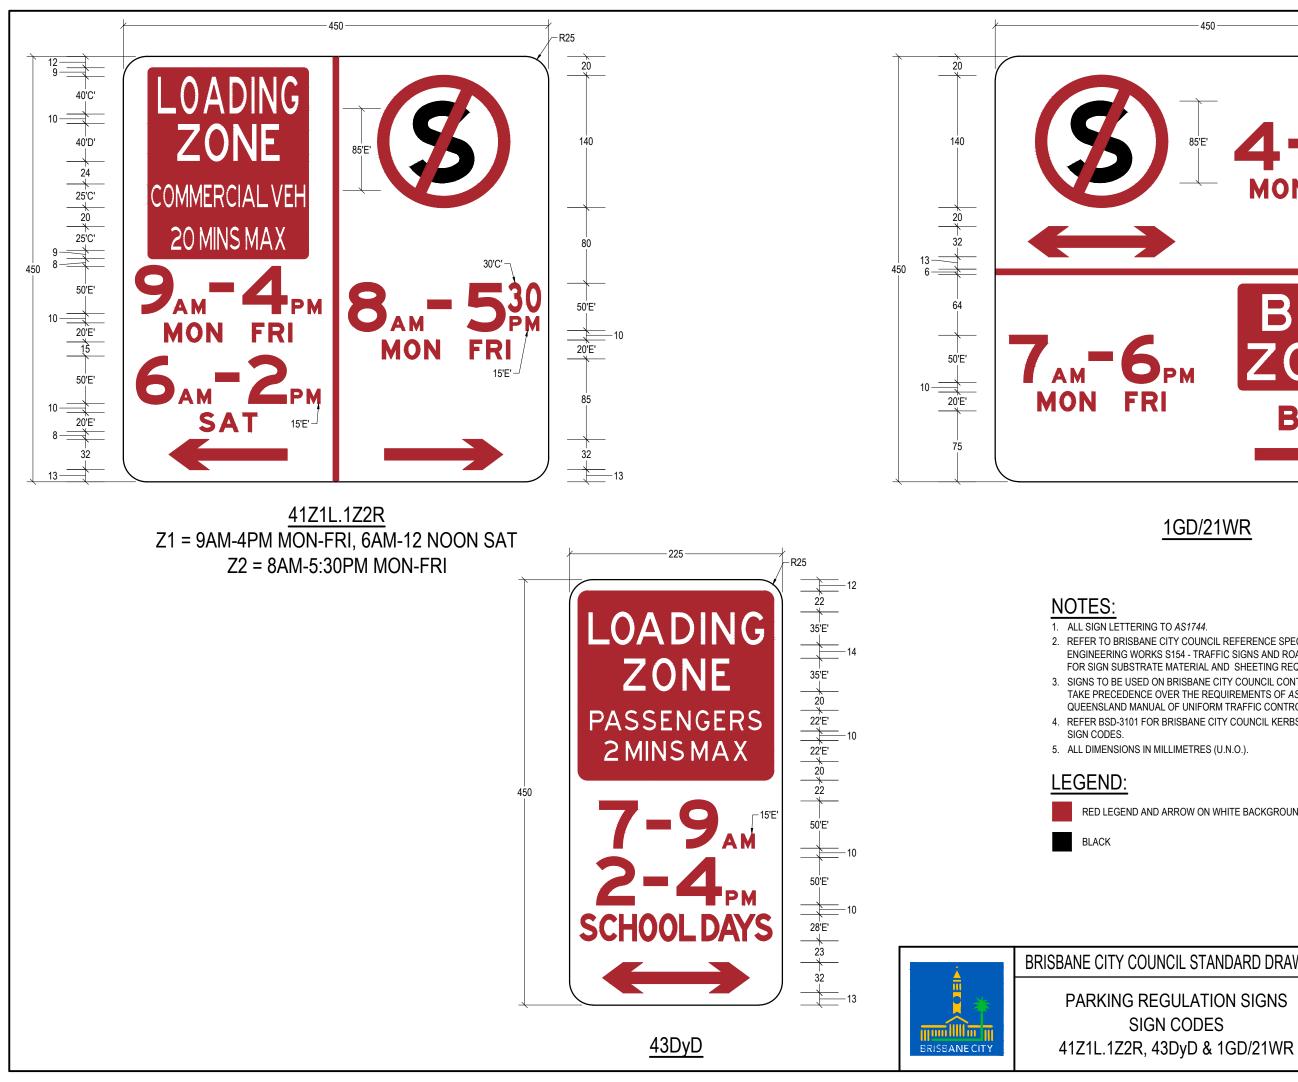

| 85'E' 4-6<br>MON                                                                                                                                                                                                                                                                                                                                                                                       | 15'E'<br>50'E'<br>50'E'<br>10<br>20'E'<br>75<br>75                            |
|--------------------------------------------------------------------------------------------------------------------------------------------------------------------------------------------------------------------------------------------------------------------------------------------------------------------------------------------------------------------------------------------------------|-------------------------------------------------------------------------------|
| BU<br>ZON<br>RI<br>B.C.Q                                                                                                                                                                                                                                                                                                                                                                               |                                                                               |
| IGD/21WR<br>AG TO AS1744.<br>NE CITY COUNCIL REFERENCE SPECIFICATION FOR CIVIL<br>RKS S154 - TRAFFIC SIGNS AND ROADSIDE FURNITURE<br>ATE MATERIAL AND SHEETING REQUIREMENTS.<br>ON BRISBANE CITY COUNCIL CONTROLLED ROADS AND<br>E OVER THE REQUIREMENTS OF AS1742 AND THE<br>UAL OF UNIFORM TRAFFIC CONTROL DEVICES (MUTCD).<br>OR BRISBANE CITY COUNCIL KERBSIDE ALLOCATION<br>MILLIMETRES (U.N.O.). |                                                                               |
| ND ARROW ON WHITE BACKGROUND                                                                                                                                                                                                                                                                                                                                                                           |                                                                               |
| UNCIL STANDARD DRAWING                                                                                                                                                                                                                                                                                                                                                                                 | PUBLISH DATE<br>Mar '21                                                       |
| EGULATION SIGNS<br>GN CODES                                                                                                                                                                                                                                                                                                                                                                            | SCALE<br>NOT TO SCALE<br>DRAWING NUMBER<br>BSD-3113<br>ORIGINAL SIZE REVISION |