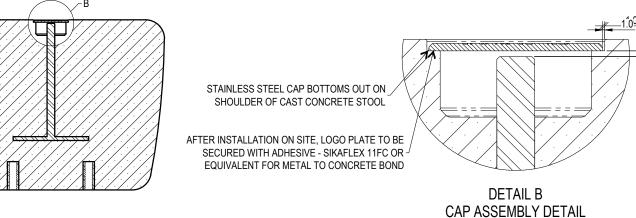

## 7600.0 O/A TOP VIEW PICTORIAL VIEW B

FRONT VIEW

**EXPLODED VIEW** 

## **MATERIAL**

- 1. MATERIAL: SEE COMPONENT DRAWING
- 2. COLOUR: SEE COMPONENT DRAWING
- 3. FINISH: SEE COMPONENT DRAWING

**SECTION A-A** 

| ITEM<br>NO. | DESCRIPTION     | QTY. |
|-------------|-----------------|------|
| 1           | Urban Stool Cap | 1    |
| 2           | Urban Stool     | 1    |