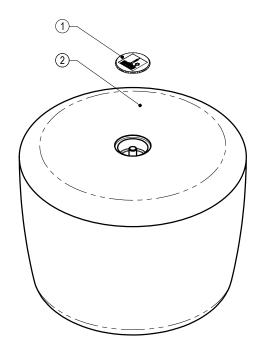

## 7600.0 O/A TOP VIEW PICTORIAL VIEW B

FRONT VIEW

**EXPLODED VIEW** 

## **MATERIAL**

- 1. MATERIAL: SEE COMPONENT DRAWING
- 2. COLOUR: SEE COMPONENT DRAWING
- 3. FINISH: SEE COMPONENT DRAWING

**SECTION A-A** 

| ITEM<br>NO. | DESCRIPTION     | QTY. |
|-------------|-----------------|------|
| 1           | Urban Stool Cap | 1    |
| 2           | Urban Stool     | 1    |